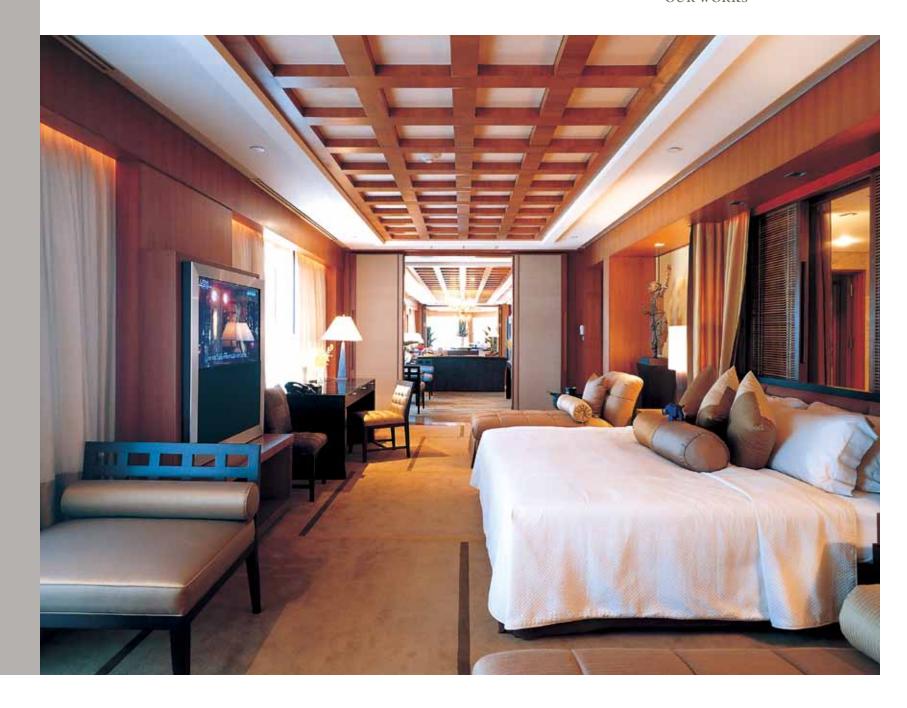

#### **MILLENNIUM** HILTON BANGKOK HOTEL BANGKOK, THAILAND

#### SCOPE OF WORKS

Interior fitting out for guestrooms & public area

#### DESIGNER

Bar Studio Co., Ltd.

#### CONSULTANT

Davis Langdon & Seah (Thailand) Ltd.

#### PROJECT COMPLETED

2006

RIGHT | main lobby area Stylish décor of the main reception area, with the use of a very big cocoon-like decorative lighting

#### LEFT |

MAIN LOBBY AREA

The cutting of modern design can be found in the main lobby area of the Millennium Hilton Bangkok Hotel

### OPPOSITE PAGE | HIGH CEILING

High Ceiling architecture in the lobby lounge area

Kanok Furniture & Decoration

OPPOSITE PAGE | Modern decor in deluxe guestroom ABOVE | A modern semi partition the vanity area from the bedroom