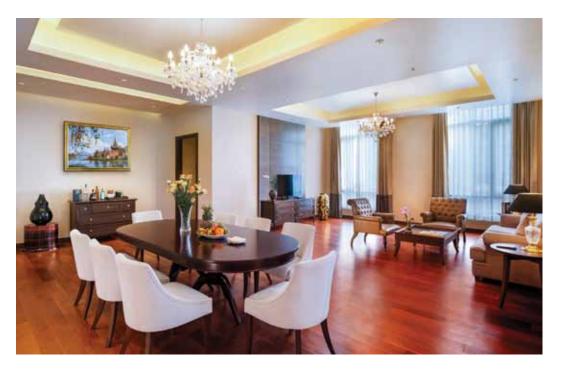

#### **MILLENNIUM** HILTON BANGKOK HOTEL BANGKOK, THAILAND

#### PROJECT COMPLETED

2006

RIGHT | main lobby area Stylish décor of the main reception area, with the use of a very big cocoon-like decorative lighting

#### LEFT |

MAIN LOBBY AREA

The cutting of modern design can be found in the main lobby area of the Millennium Hilton Bangkok Hotel

### OPPOSITE PAGE | HIGH CEILING

High Ceiling architecture in the lobby lounge area

Kanok Furniture & Decoration

OPPOSITE PAGE | Modern decor in deluxe guestroom ABOVE | A modern semi partition the vanity area from the bedroom