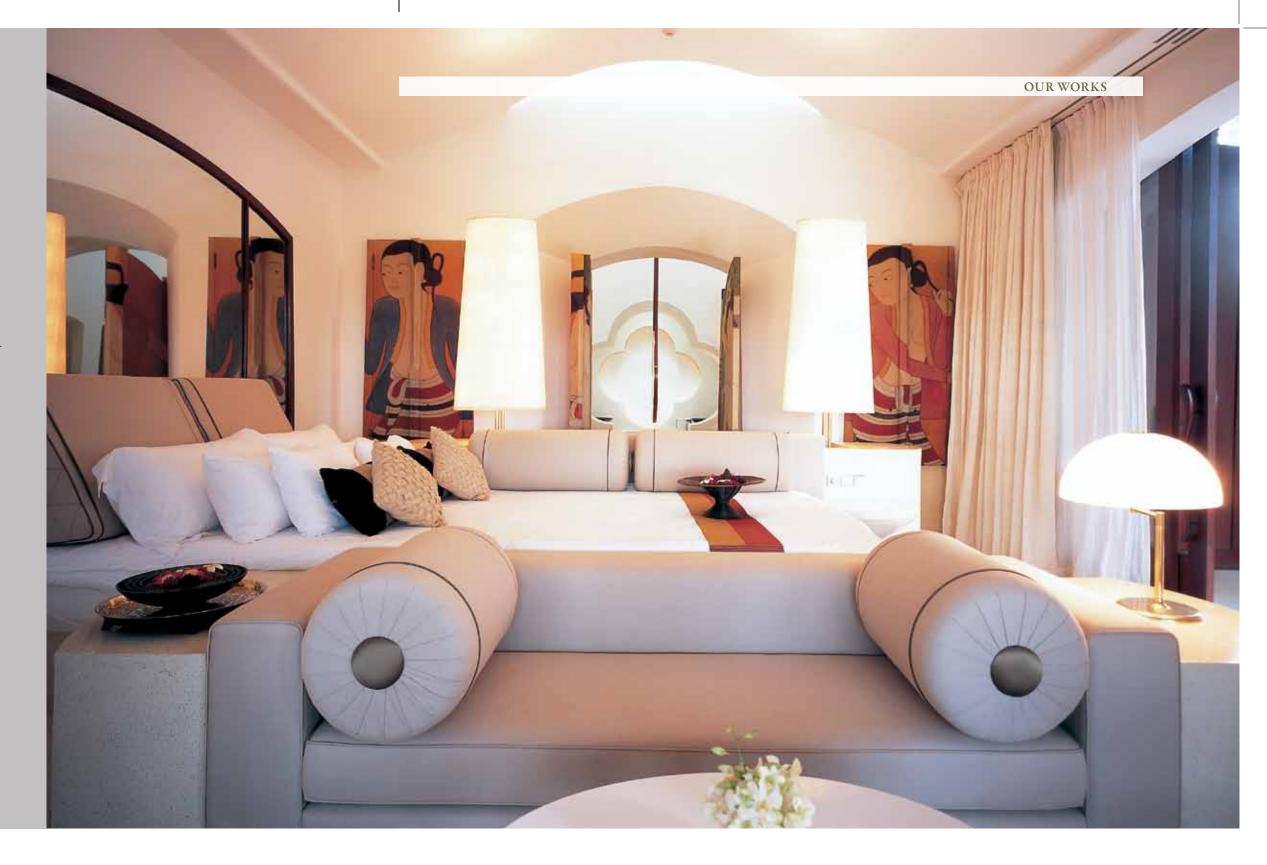

#### ABOVE | BATHROOM

A lavishing bedroom decoration and matching upholstery enhances the authentic design of the Phulay's double guestroom.

OPPOSTIE PAGE | MASTER SUITE BEDROOM

#### OPPOSTIE PAGE | BEDROOM

The luxuriously designed bedroom is accompanied by a luscious king - size bed wrapped in authentic thai fabric decoratives.