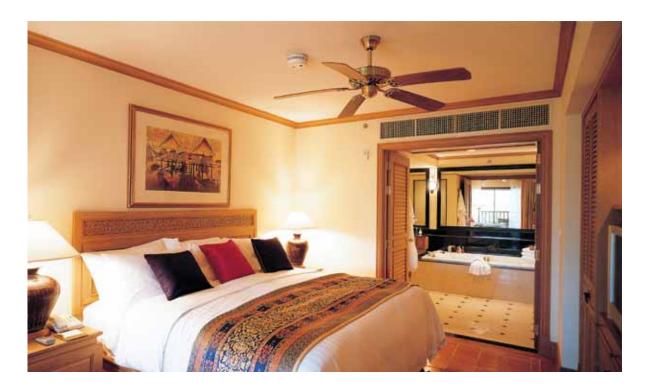

#### ABOVE | BATHROOM

A lavishing bedroom decoration and matching upholstery enhances the authentic design of the Phulay's double guestroom.

OPPOSTIE PAGE | MASTER SUITE BEDROOM

#### OPPOSTIE PAGE | BEDROOM

The luxuriously designed bedroom is accompanied by a luscious king - size bed wrapped in authentic thai fabric decoratives.