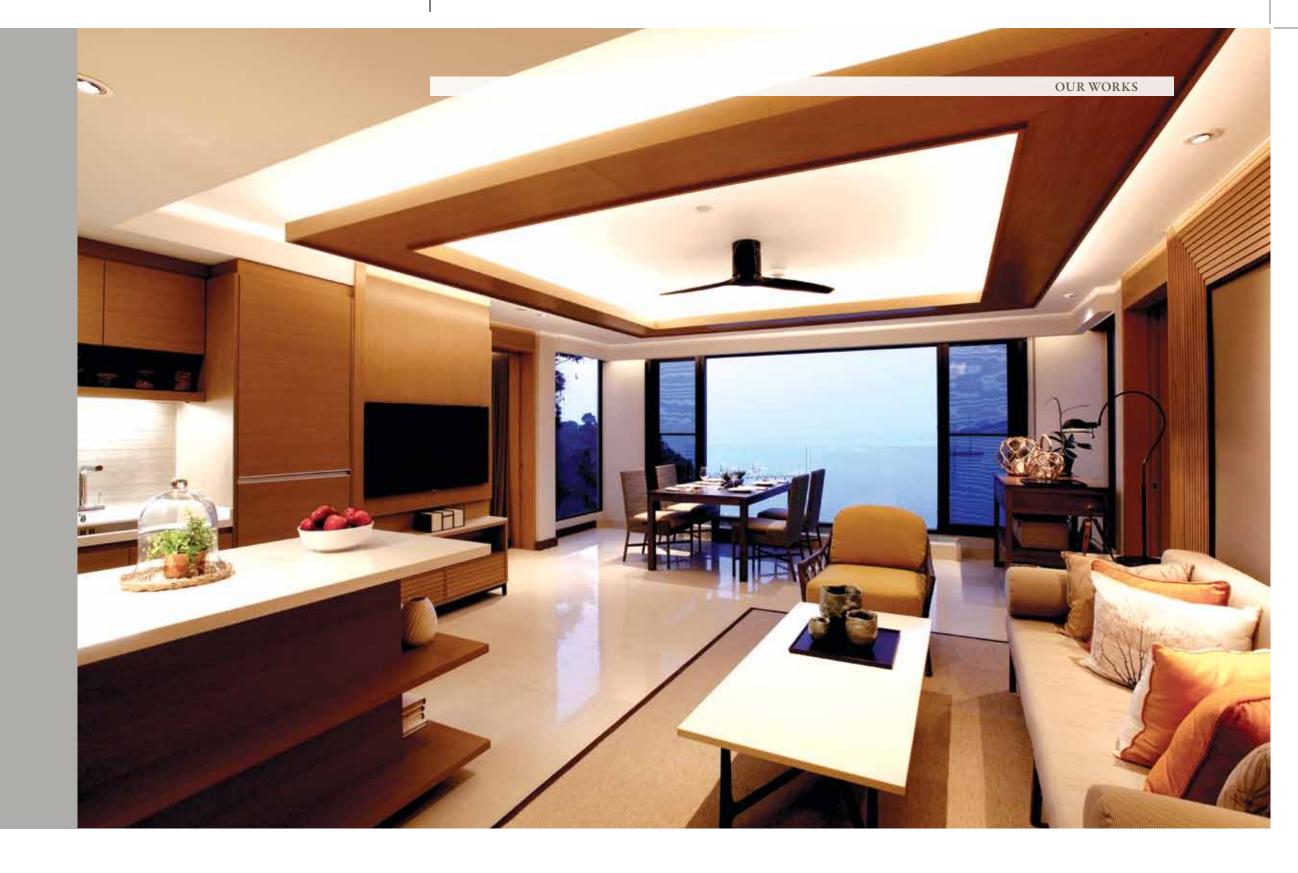

WORKS

Interior fitting out, and loose furniture for guestroom villa

#### DESIGNER

P49 Deesign & Associates Co.,Ltd.

#### PROJECT COMPLETED

2004

#### • SCOPE OF WORKS

Interior fitting out for hotel villa 21 units

#### DESIGNER

P49 Deesign & Associates Co.,Ltd.

#### CONSULTANT

Davis Langdon KPK, An Aecom Company

#### PROJECT COMPLETED

2005

#### SCOPE OF WORKS

Interior fitting out for residential villa TB-2

#### CONSULTANT

Davis Langdon KPK, An Aecom Company

#### PROJECT COMPLETED

2005





ABOVE | SPA ROOM



Vanity counter and dressing area for him/her.



# AMARI RESIDENCES PHUKET, THAILAND

#### SCOPE OF WORKS

Interior fitting out for guestrooms

#### DESIGNER

Create Great Design Co.,Ltd.

#### CONSULTANT

Langdon & Seah (Thailand) Ltd.

#### PROJECT COMPLETED

2013















## JW MARRIOTT PHUKET RESORT & SPA PHUKET, THAILAND

#### SCOPE OF WORKS

Interior fitting out for loose furniture

#### DESIGNER

Abacus Design Co.,Ltd.

#### CONSULTANT

Projects Asia Co.,Ltd.

#### PROJECT COMPLETED

2002





#### ABOVE

A classic look of the master bedroom of the suite.

#### LEFT | LIVING ROOM

Living room area of the suite.

# SOMERSET SUKHUMVIT THONGLOR BANGKOK, THAILAND

#### SCOPE OF WORKS

Interior fitting out for guestrooms & corridor

#### DESIGNER

August Design Consultant Co.,Ltd.

#### CONSULTANT

Northcroft (Thailand) Ltd.

#### PROJECT COMPLETED

2010









ABOVE | TYPICAL ONE BEDROOM

OPPOSTIE PAGE ABOVE | LIVING ROOM

OPPOSTIE PAGE BELOW | TYPICAL BATHROOM







# PARK PLAZA SUKHUMVIT 18 BANGKOK, THAILAND

#### SCOPE OF WORKS

Interior