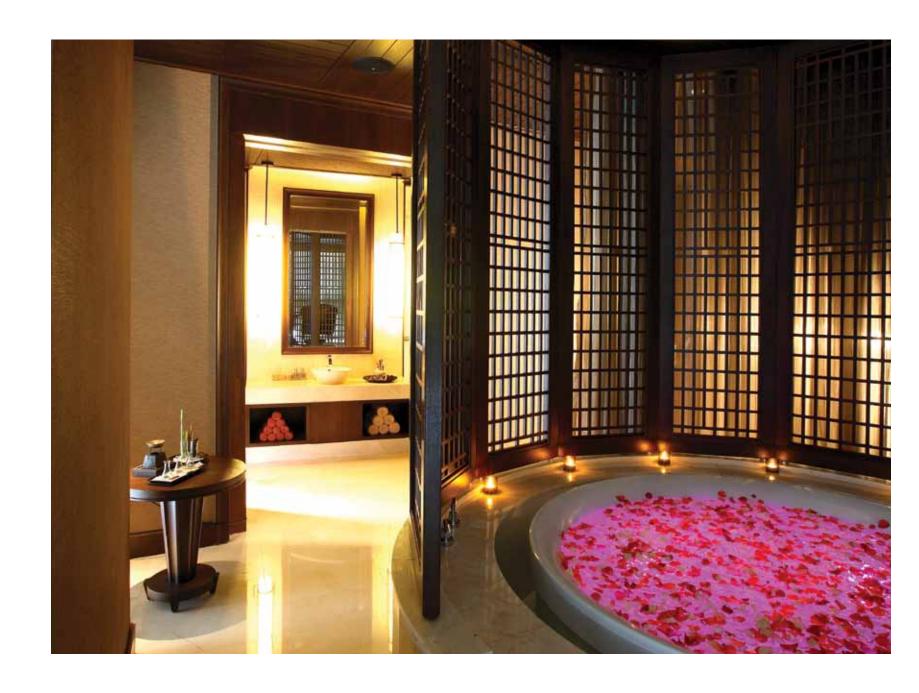

#### PHULAY BAY, A RITZ-CARLTON RESERVE

Designed by a leading Asian designer, The Ritz Carlton, Krabi, is Thailand's first Six-Star hotel, featuring all luxury suite accommodations.

Every aspect of its interior is meticulously crafted, drawing upon the rich experience of our master craftsmen.

The hotel features meticulously crafted design artwork, such as the special paint work and custom-molded sanitary-ware featured in the bathrooms, all of which combine beauty and durability seamlessly.

#### ABOVE | BATHROOM

A lavishing bedroom decoration and matching upholstery enhances the authentic design of the Phulay's double guestroom.

OPPOSTIE PAGE | MASTER SUITE BEDROOM