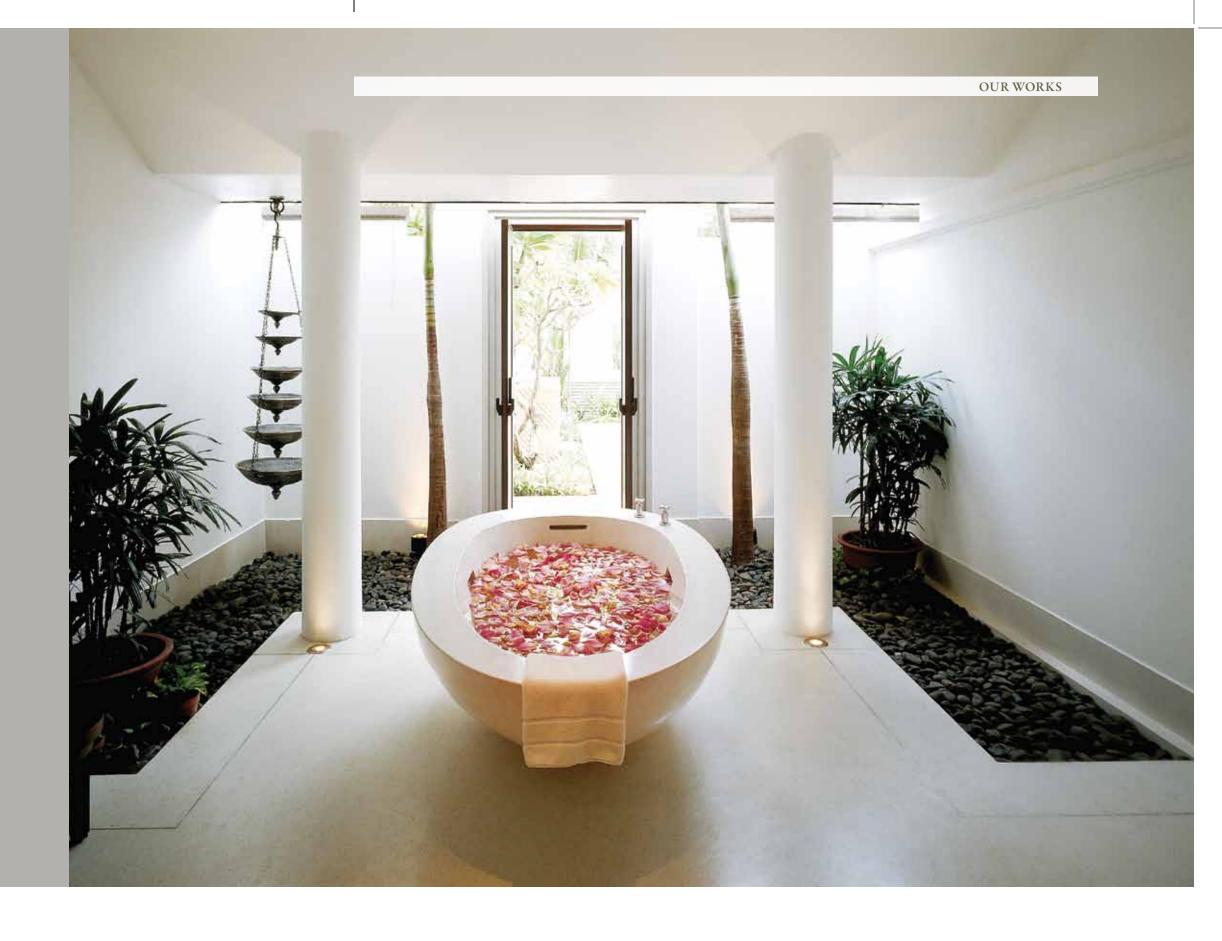

## PHULAY BAY, A RITZ - CARLTON RESERVE KRABI, THAILAND

#### SCOPE OF WORKS

Interior fitting out for buildings and reception pavilion for d1-d7, Interior fitting out for guestroom, and villas & spa renovation

#### DESIGNER

Bunnag Architects International Consultants

#### PROJECT COMPLETED

2008

#### ABOVE | BATHROOM

A lavishing bedroom decoration and matching upholstery enhances the authentic design of the Phulay's double guestroom.

OPPOSTIE PAGE | MASTER SUITE BEDROOM

#### OPPOSTIE PAGE | BEDROOM

The luxuriously designed bedroom is accompanied by a luscious king - size bed wrapped in authentic thai fabric decoratives.