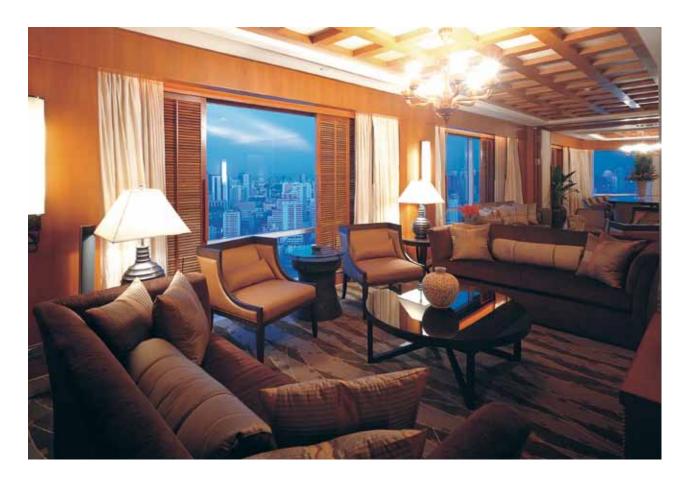

#### **MILLENNIUM** HILTON BANGKOK HOTEL BANGKOK, THAILAND

#### SCOPE OF WORKS

Interior fitting out for guestrooms & public area

#### DESIGNER

Bar Studio Co., Ltd.

#### CONSULTANT

Davis Langdon & Seah (Thailand) Ltd.

#### PROJECT COMPLETED

2006

RIGHT | main lobby area Stylish décor of the main reception area, with the use of a very big cocoon-like decorative lighting

#### LEFT |

MAIN LOBBY AREA

The cutting of modern design can be found in the main lobby area of the Millennium Hilton Bangkok Hotel

### OPPOSITE PAGE | HIGH CEILING

High Ceiling architecture in the lobby lounge area

Kanok Furniture & Decoration

OPPOSITE PAGE | Modern decor in deluxe guestroom ABOVE | A modern semi partition the vanity area from the bedroom