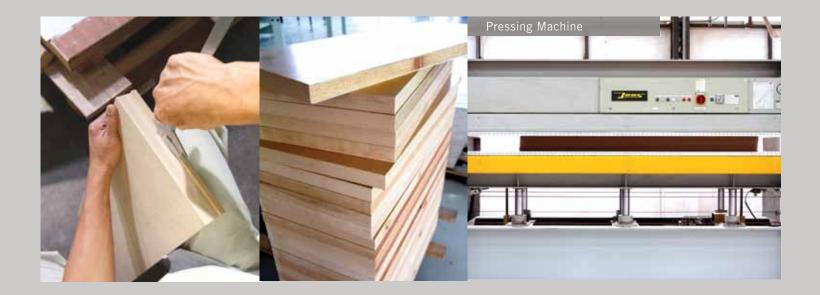

#### **PRODUCTION**

We have various machines at our disposal during the production process, to be used for cutting and drilling, pressing, edge banding, and NC routing.

#### PRESSING:

We use a hydraulic machine with a hydraulic cylinder to generate compression force. Our pressing work is of global standards for bending tolerance, bonding, and wave limitations. Hi-bonding glue and re-agents are used to achieve optimal bonding force and guarantee a smooth surface.