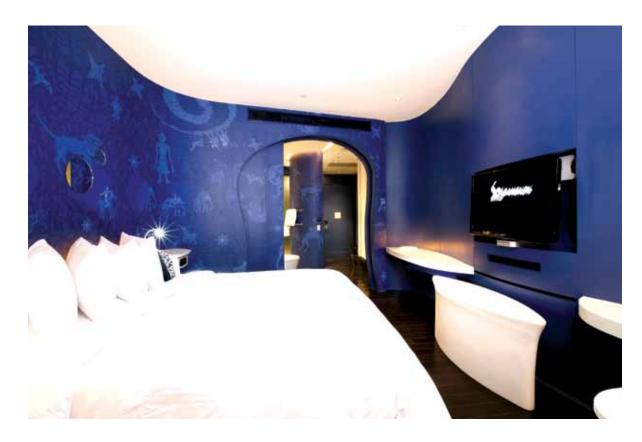

## THE LIT BANGKOK HOTEL BANGKOK, THAILAND

#### SCOPE OF WORKS

Interior fitting out for guestroom & corridor and public area

#### DESIGNE

Cachet Design Studio Co.,Ltd.

#### CONSULTANT

Preecha Nanakij Co.,Ltd.

#### PROJECT COMPLETED

2011

ABOVE | SPA AREA RIGHT | CORRIDOR

ABOVE | RESTAURANT

Kanok Furniture & Decoration OUR WORKS

ABOVE | BATHROOM LEFT | STUDY AREA