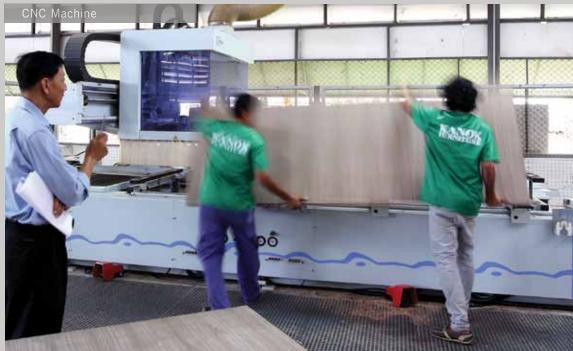

#### DRILLING:

In modern CNC systems, end-to-end component design is highly automated using computer-aided design (CAD) and computer-aided manufacturing (CAM) programs. In the process of making any lockset, hinge, furniture or door handle (all ironmongery), tennon and joint with the integrated CAD/CAM system.