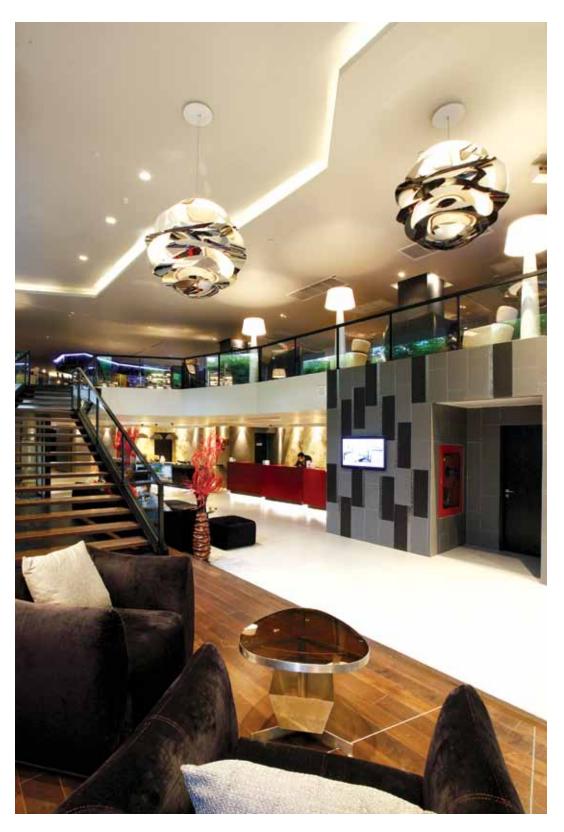

# PARK PLAZA SUKHUMVIT 18 BANGKOK, THAILAND

#### SCOPE OF WORKS

Interior fitting out for guestroom level 3-7 corridor and public area

#### DESIGNER

Hassell Ltd.

#### CONSULTANT

Tri Construction Management Co.,Ltd.

#### PROJECT COMPLETED

2011

LEFT | LOBBY LOUNGE

OUR WORKS

RIGHT | RESTAURANT

Kanok Furniture & Decoration OUR WORKS