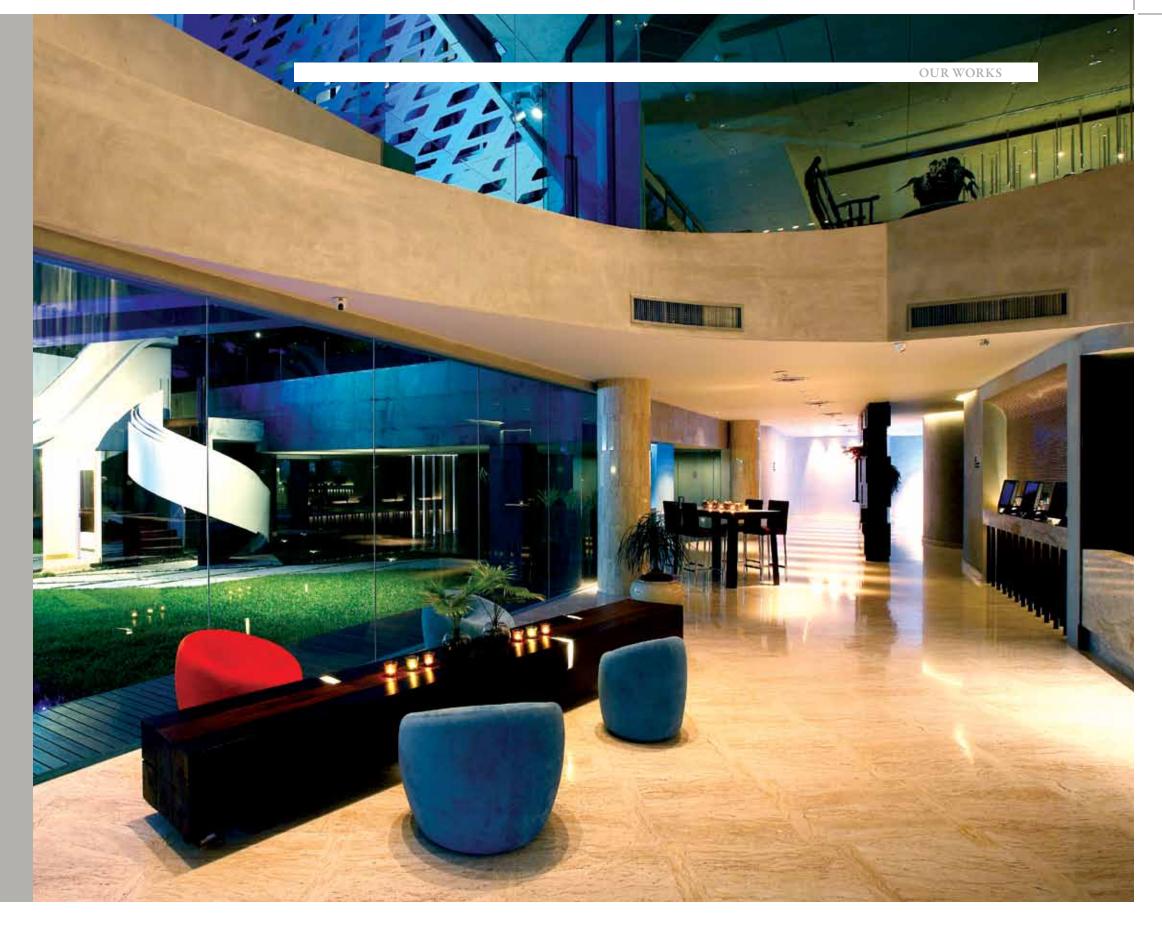

#### LEFT |

MAIN LOBBY AREA

The cutting of modern design can be found in the main lobby area of the Millennium Hilton Bangkok Hotel

### OPPOSITE PAGE | HIGH CEILING

High Ceiling architecture in the lobby lounge area

Kanok Furniture & Decoration

OPPOSITE PAGE | Modern decor in deluxe guestroom ABOVE | A modern semi partition the vanity area from the bedroom