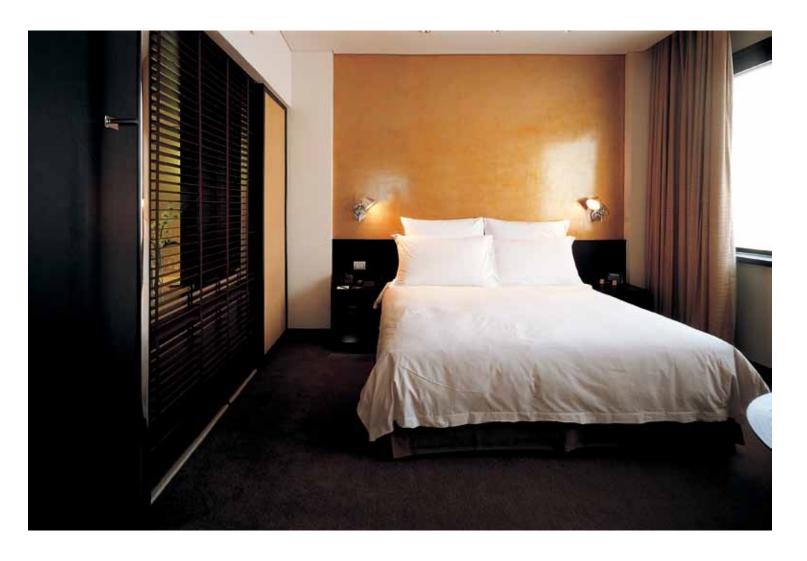

#### **MILLENNIUM** HILTON BANGKOK HOTEL BANGKOK, THAILAND

#### SCOPE OF WORKS

Interior fitting out for guestrooms & public area

#### DESIGNER

Bar Studio Co., Ltd.

#### CONSULTANT

Davis Langdon & Seah (Thailand) Ltd.

#### PROJECT COMPLETED

2006

RIGHT | main lobby area Stylish décor of the main reception area, with the use of a very big cocoon-like decorative lighting

#### LEFT |

MAIN LOBBY AREA

The cutting of modern design can be found in the main lobby area of the Millennium Hilton Bangkok Hotel

### OPPOSITE PAGE | HIGH CEILING

High Ceiling architecture in the lobby lounge area

Kanok Furniture & Decoration

OPPOSITE PAGE | Modern decor in deluxe guestroom ABOVE | A modern semi partition the vanity area from the bedroom