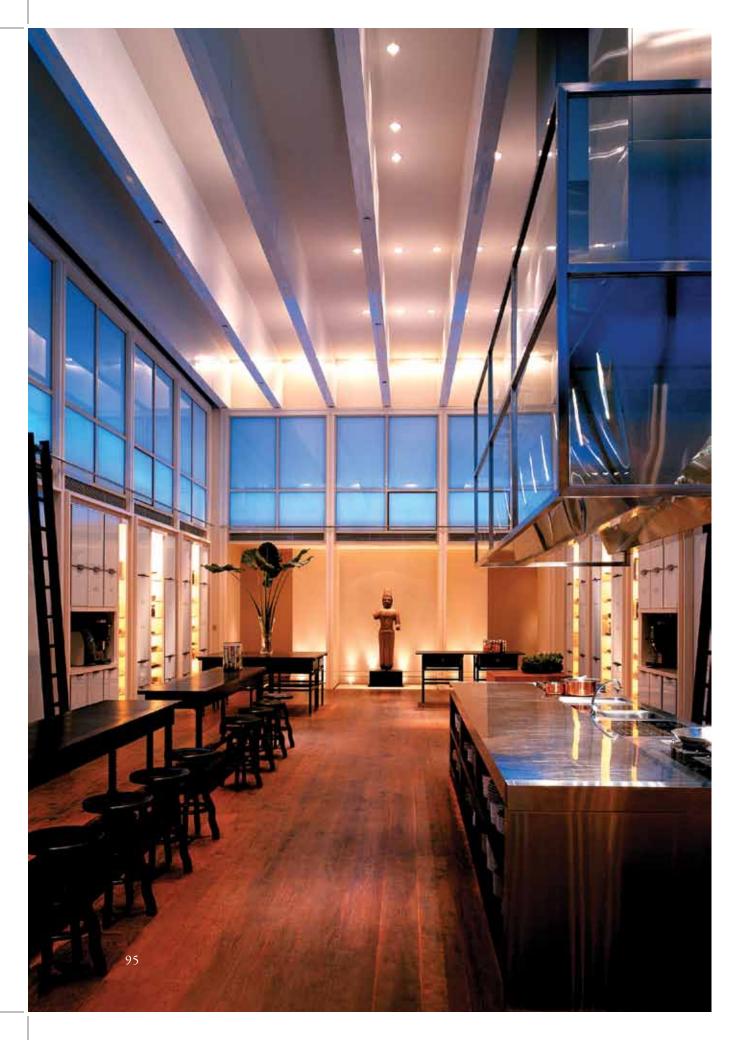

#### PROJECT COMPLETED

ABOVE | THE RESIDENCE MEETING ROOM

LEFT | THE RESIDENCE LOFT KITCHEN

This area loft kitchen area of the Grand Hyatt is a new attraction to the Residence patrons where one can dine and socialize in style

#### Kanok Furniture & Decoration

ABOVE & OPPOSTIE PAGE  $\mid$  the residence

Modestly designed decorations and furniture of the Residence