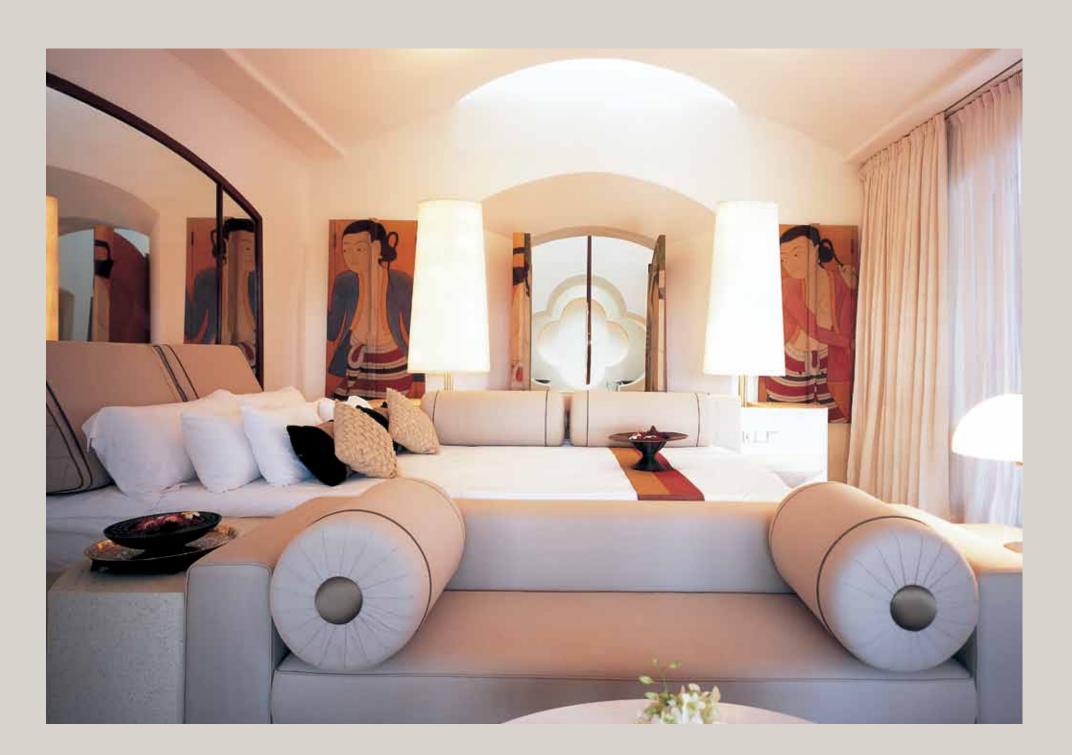

#### ABOVE | BATHROOM

A lavishing bedroom decoration and matching upholstery enhances the authentic design of the Phulay's double guestroom.

OPPOSTIE PAGE | MASTER SUITE BEDROOM

#### OPPOSTIE PAGE | BEDROOM

The luxuriously designed bedroom is accompanied by a luscious king - size bed wrapped in authentic thai fabric decoratives.