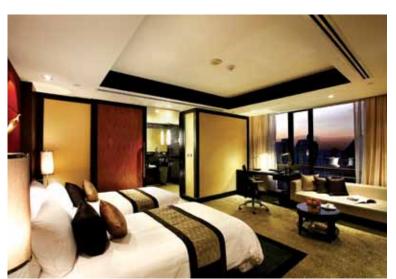

NG ROOM

View of the typical guestroom; the concave theme of the Interior fit-out clearly sets a modern standard to each room.

### LEFT |BEDROOM

The circular drop-ceiling theme runs throughout the entire suite.



RIGHT | ELEVATOR HALL AREA Wall decoration of the lift lobby area.





## BANYAN TREE PHUKET PHUKET, THAILAND

### SCOPE OF WORKS

Interior fitting out for 2 bedrooms pool villa

### **DESIGNE**

Banyan Tree Interior Design

### CONSULTANT

RHLB (Siam) Ltd.

### PROJECT COMPLETED

2009



Kanok Furniture & Decoration

















# BANYAN TREE BANGKOK BANGKOK, THAILAND

#### SCOPE OF WORKS

Interior fitting out for thin floors guestrooms and public area

#### DESIGNER

Banyan Tree Interior Design

#### CONSULTANT

RHLB (Siam) Ltd.

#### PROJECT COMPLETED

1996 and 2009













RIGHT | LOBBY LOUNGE & MAIN RESTAURANT AREA

View from the garden, inside is lobby area and main restaurant of the hotel.



# MOVENPICK RESORT & SPA KARON BEACH

PHUKET, THAILAND

#### SCOPE OF WORKS

Interior fitting out for Pattra villa renovation, Interior fitting out for guestrooms, Interior fitting out for new villa & spa

#### DESIGNER

P49 Deesign & Associates Co.,Ltd.

#### CONSULTANT

Project Asia Ltd.

#### PROJECT COMPLETED

2006



#### ABOVE | SPA ROOM

Traditional thai tranquility reigns in the executive spa rooms.



On a long wall, the designer made practical use of space with extended side tables which sits opposite the large Jacuzzi





LEFT & BELOW | TYPICAL BEDROOM

A well defined and modernly decorated guestroom.





# THE PENINSULA BANGKOK, THAILAND

####