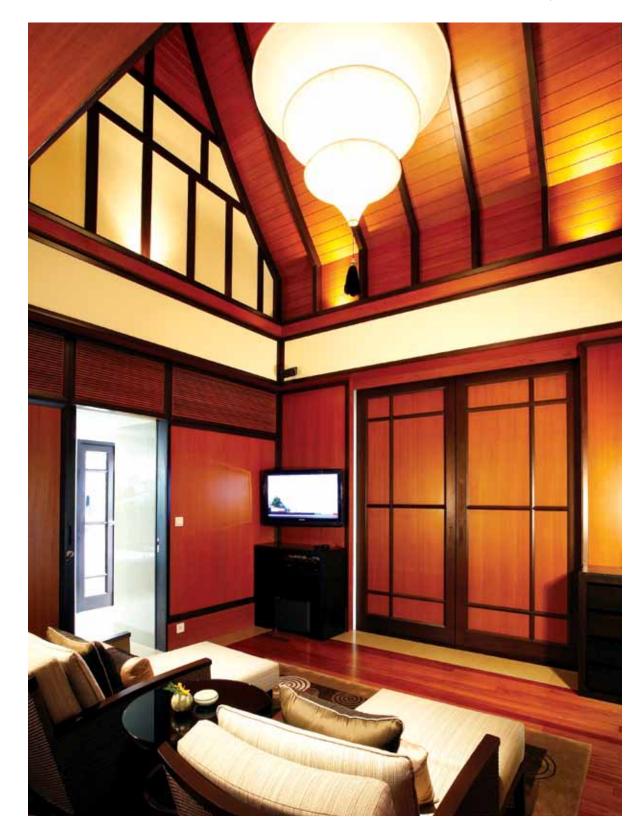

#### PHULAY BAY, A RITZ-CARLTON RESERVE

Designed by a leading Asian designer, The Ritz Carlton, Krabi, is Thailand's first Six-Star hotel, featuring all luxury suite accommodations.

Every aspect of its interior is meticulously crafted, drawing upon the rich experience of our master craftsmen.

This project features a unique and intricate domed ceiling, which requires the production of a precise steel structure, which is much more complex than conventional ceiling mounting methods. It could only be realized through the work of Kanok's shop drawing team combined with specialized techniques, experienced know-how, and effective project management.