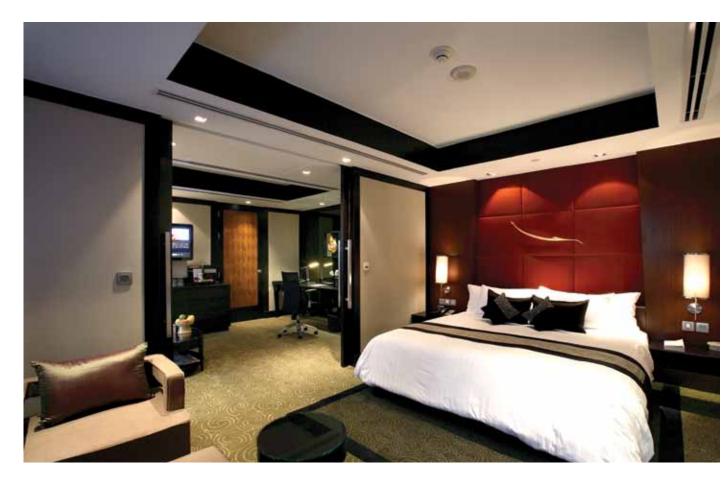

VING ROOM

View of the typical guestroom; the concave theme of the Interior fit-out clearly sets a modern standard to each room.

### LEFT |BEDROOM

The circular drop-ceiling theme runs throughout the entire suite.



RIGHT | ELEVATOR HALL AREA Wall decoration of the lift lobby area.





## BANYAN TREE PHUKET PHUKET, THAILAND

### SCOPE OF WORKS

Interior fitting out for 2 bedrooms pool villa

### **DESIGNE**

Banyan Tree Interior Design

### CONSULTANT

RHLB (Siam) Ltd.

### PROJECT COMPLETED

2009



Kanok Furniture & Decoration

















# BANYAN TREE BANGKOK BANGKOK, THAILAND

#### SCOPE OF WORKS

Interior fitting out for thin floors guestrooms and public area

#### DESIGNER

Banyan Tree Interior Design

#### CONSULTANT

RHLB (Siam) Ltd.

#### PROJECT COMPLETED

1996 and 2009













RIGHT | LOBBY LOUNGE & MAIN RESTAURANT AREA

View from the garden, inside is lobby area and main restaurant of the hotel.



# MOVENPICK RESORT & SPA KARON BEACH

PHUKET, THAILAND

#### SCOPE OF WORKS

Interior fitting out for Pattra villa renovation, Interior fitting out for guestrooms, Interior fitting out for new villa & spa

#### DESIGNER

P49 Deesign & Associates Co.,Ltd.

#### CONSULTANT

Project Asia Ltd.

#### PROJECT COMPLETED

2006



#### ABOVE | SPA ROOM

Traditional thai tranquility reigns in the executive spa rooms.



On a long wall, the designer made practical use of space with extended side tables which sits opposite the large Jacuzzi





LEFT & BELOW | TYPICAL BEDROOM

A well defined and modernly decorated guestroom.





# THE PENINSULA BANGKOK, THAILAND

##