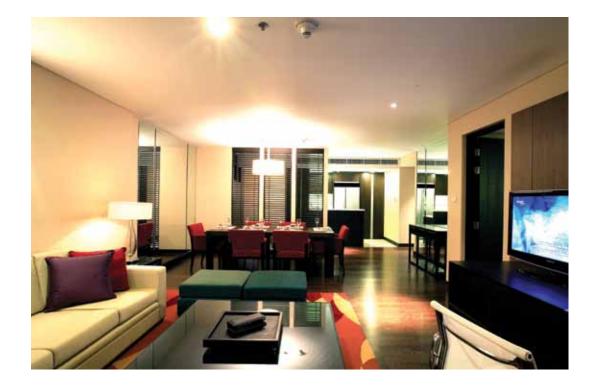

#### **MILLENNIUM** HILTON BANGKOK HOTEL BANGKOK, THAILAND

#### SCOPE OF WORKS

Interior fitting out for guestrooms & public area

#### PROJECT COMPLETED

2006

RIGHT | main lobby area Stylish décor of the main reception area, with the use of a very big cocoon-like decorative lighting

#### LEFT |

MAIN LOBBY AREA

The cutting of modern design can be found in the main lobby area of the Millennium Hilton Bangkok Hotel

### OPPOSITE PAGE | HIGH CEILING

High Ceiling architecture in the lobby lounge area

Kanok Furniture & Decoration

OPPOSITE PAGE | Modern decor in deluxe guestroom ABOVE | A modern semi partition the vanity area from the bedroom