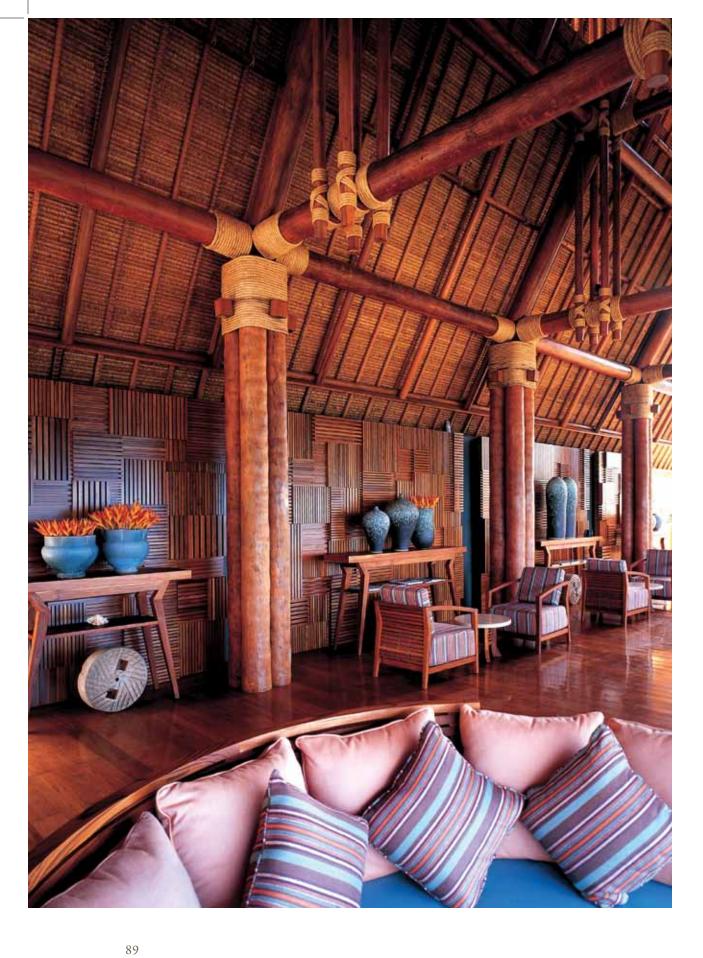

#### OPPOSTIE PAGE | MAIN LOBBY AREA

Equipped with a silk lounge set, presents this lobby lounge with a traditional atmosphere where guests can sink into authentic comfort

91

From within the dressing room and the bathroom, guests can experience Koh Samui exotic landscape.

Thai architecture elements are seen in the wooden decoration of the spa area, classic temple-style reflects the oriental structural design.