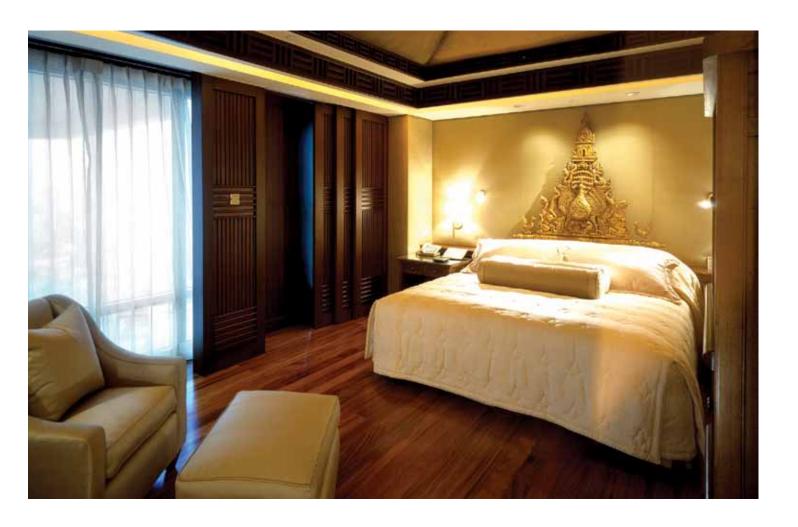

## PHULAY BAY, A RITZ - CARLTON RESERVE KRABI, THAILAND

#### SCOPE OF WORKS

Interior fitting out for buildings and reception pavilion for d1-d7, Interior fitting out for guestroom, and villas & spa renovation

#### DESIGNER

Bunnag Architects International Consultants

#### PROJECT COMPLETED

2008

#### ABOVE | BATHROOM

A lavishing bedroom decoration and matching upholstery enhances the authentic design of the Phulay's double guestroom.

OPPOSTIE PAGE | MASTER SUITE BEDROOM

#### OPPOSTIE PAGE | BEDROOM

The luxuriously designed bedroom is accompanied by a luscious king - size bed wrapped in authentic thai fabric decoratives.