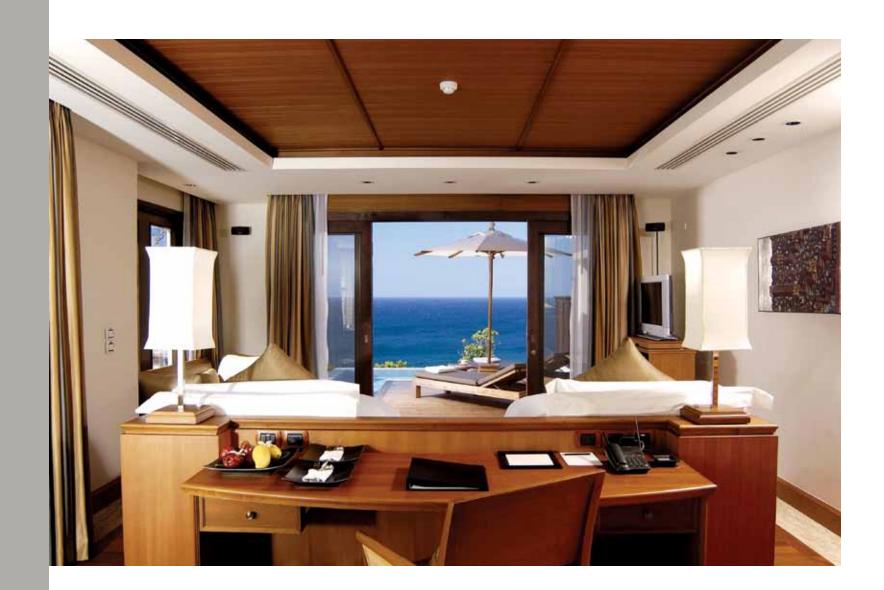

#### **MILLENNIUM** HILTON BANGKOK HOTEL BANGKOK, THAILAND

#### PROJECT COMPLETED

2006

RIGHT | main lobby area Stylish décor of the main reception area, with the use of a very big cocoon-like decorative lighting

#### LEFT |

MAIN LOBBY AREA

The cutting of modern design can be found in the main lobby area of the Millennium Hilton Bangkok Hotel

### OPPOSITE PAGE | HIGH CEILING

High Ceiling architecture in the lobby lounge area

Kanok Furniture & Decoration

OPPOSITE PAGE | Modern decor in deluxe guestroom ABOVE | A modern semi partition the vanity area from the bedroom