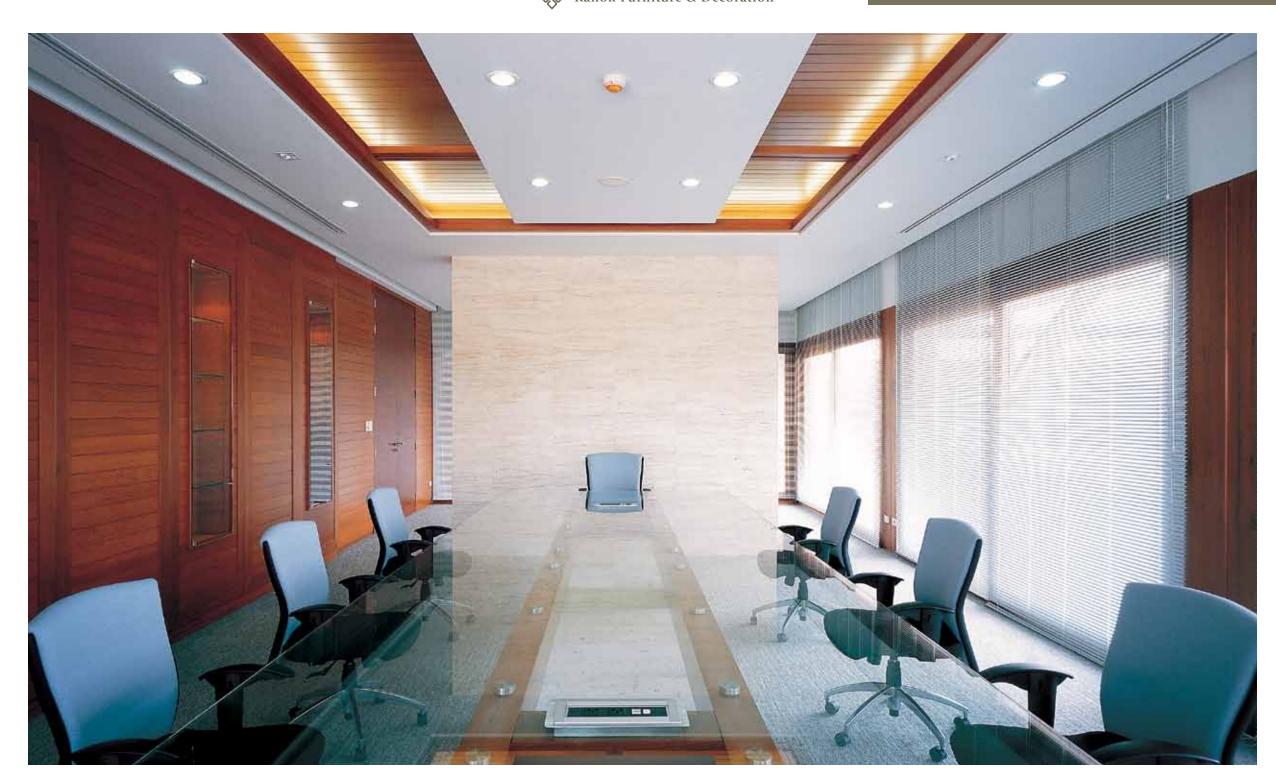

#### OPPOSITE PAGE | MEETING ROOM

The striking 12 meter glass conference table fits in perfectly with the rectangular layout of the boardroom.