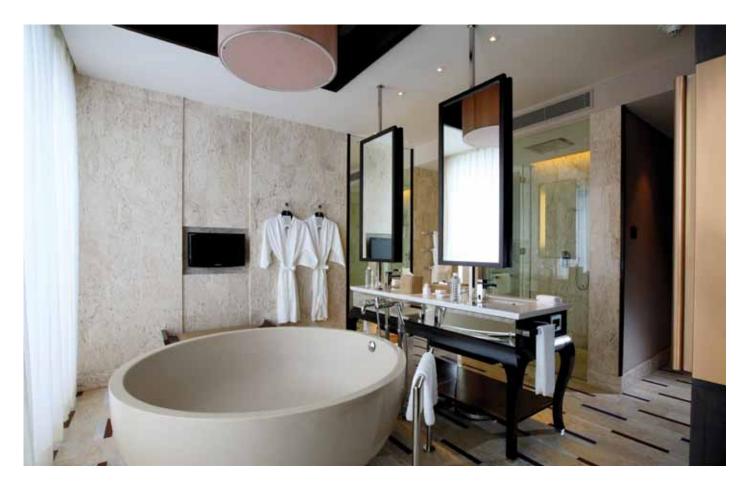

#### ABOVE | BATHROOM

A lavishing bedroom decoration and matching upholstery enhances the authentic design of the Phulay's double guestroom.

OPPOSTIE PAGE | MASTER SUITE BEDROOM

#### OPPOSTIE PAGE | BEDROOM

The luxuriously designed bedroom is accompanied by a luscious king - size bed wrapped in authentic thai fabric decoratives.