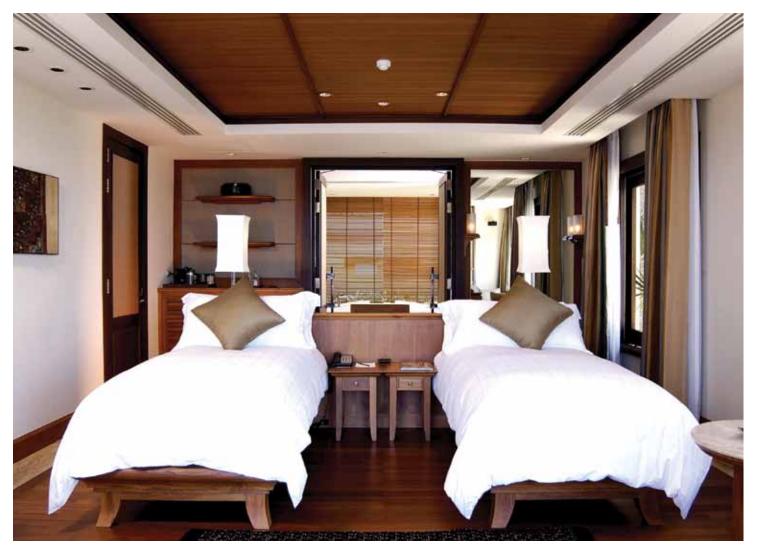

#### **MILLENNIUM** HILTON BANGKOK HOTEL BANGKOK, THAILAND

#### PROJECT COMPLETED

2006

RIGHT | main lobby area Stylish décor of the main reception area, with the use of a very big cocoon-like decorative lighting

#### LEFT |

MAIN LOBBY AREA

The cutting of modern design can be found in the main lobby area of the Millennium Hilton Bangkok Hotel

### OPPOSITE PAGE | HIGH CEILING

High Ceiling architecture in the lobby lounge area

Kanok Furniture & Decoration

OPPOSITE PAGE | Modern decor in deluxe guestroom ABOVE | A modern semi partition the vanity area from the bedroom