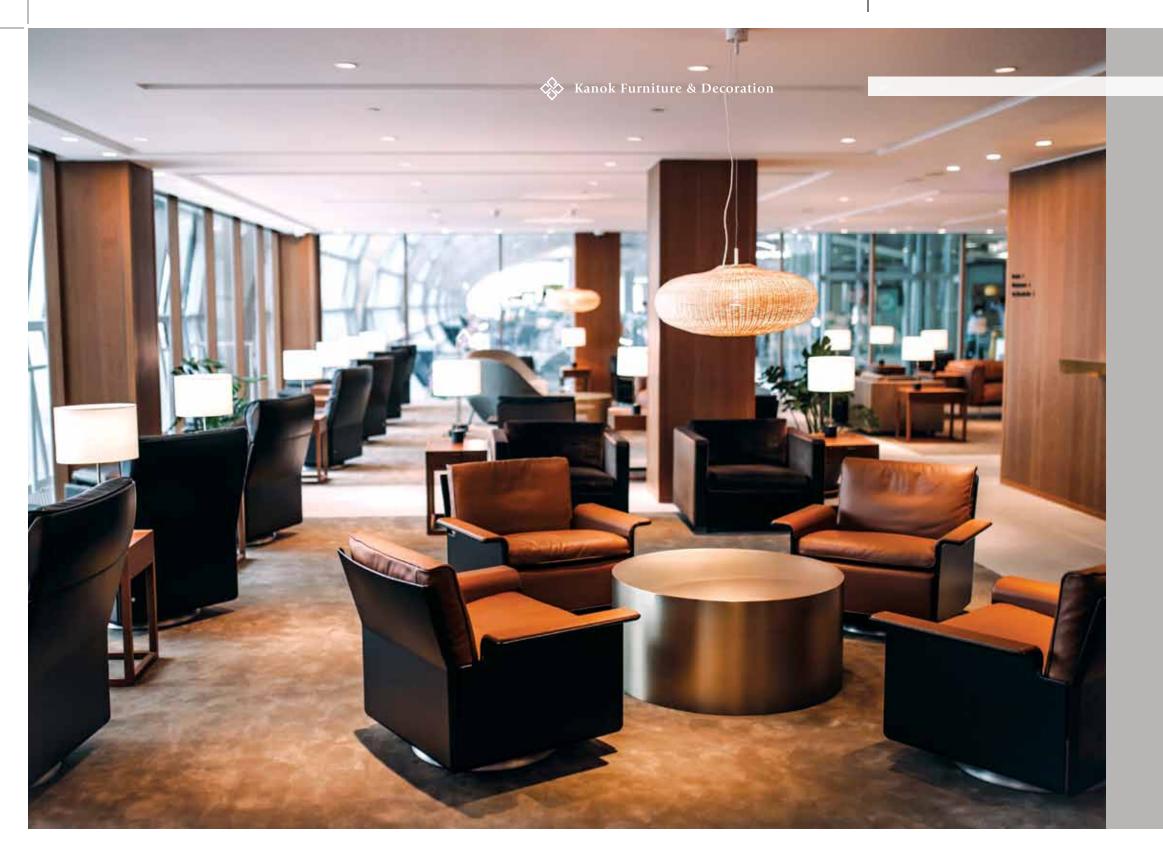

# CATHAY PACIFIC LOUNGE AT SUVARNAPHUMI AIRPORT BANGKOK, THAILAND

#### SCOPE OF WORKS

Interior fitting out for Lounge at Level 3, and Concourse G

#### DESIGNER

Leo International Design Group Co.,Ltd.

#### PROJECT COMPLETED

2015

OUR WORKS