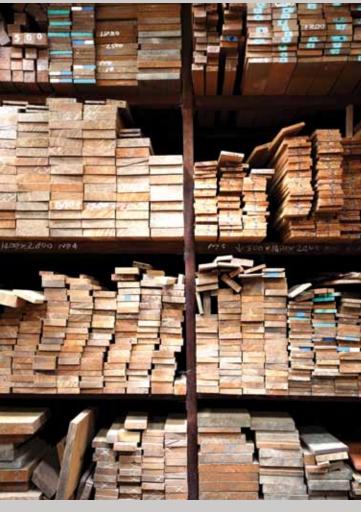

#### **PREPARATION**

Preparation begins with selection of the appropriate wood and cutting it to size in preparation for Planing. Planes are tools used to flatten, reduce thickness, and give rough lumber a smooth surface. We use various special types of planes for different types of product details.

#### GLOBAL SOURCING

Our sourcing capability has no boundary. From our experience and knowledge bank, we can offer our customers the best value possible. We know how to source the right materials at the right prices, and more importantly how to use these materials properly in order to deliver high quality solutions that really work, and do so at highly competitive prices.