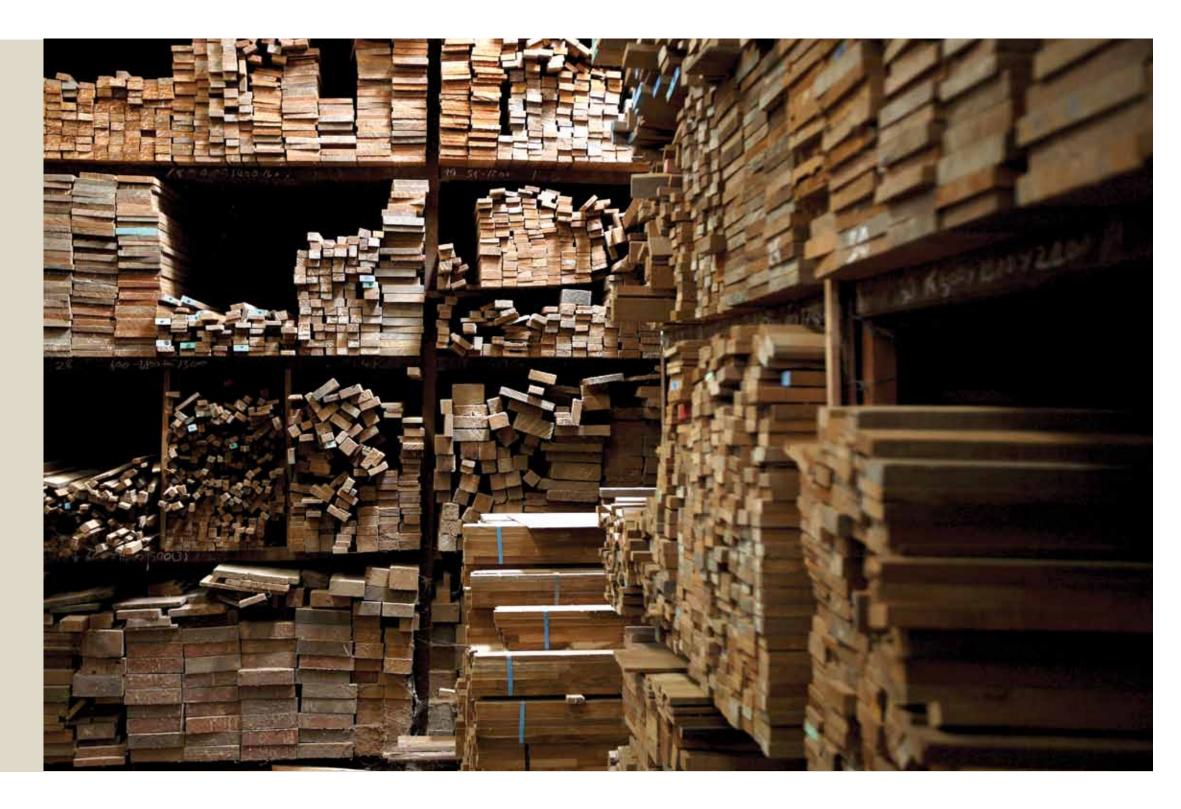

#### **PREPARATION**

Preparation begins with selection of the appropriate wood and cutting it to size in preparation for Planing. Planes are tools used to flatten, reduce thickness, and give rough lumber a smooth surface. We use various special types of planes for different types of product details.

#### GLOBAL SOURCING

Our sourcing capability has no boundary. From our experience and knowledge bank, we can offer our customers the best value possible. We know how to source the right materials at the right prices, and more importantly how to use these materials properly in order to deliver high quality solutions that really work, and do so at highly competitive prices.