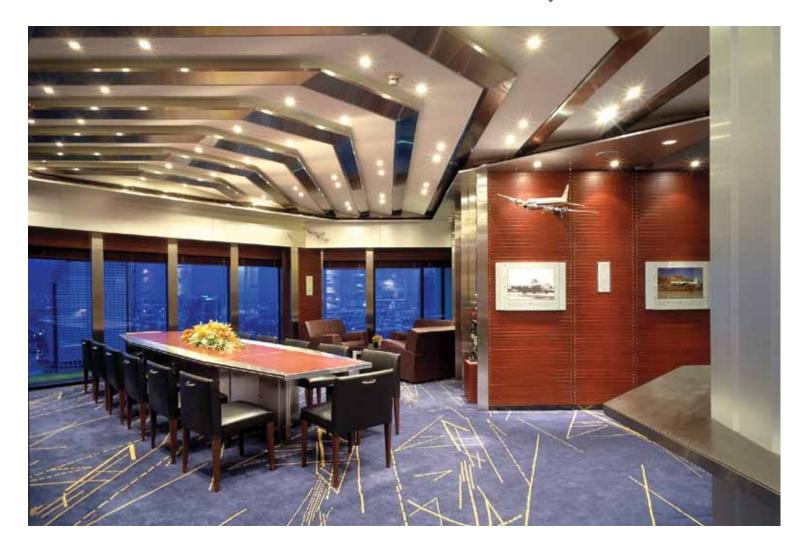

#### ABOVE & OPPOSITE PAGE | THE DUPLEX SUITE

The duplex suite has a loft-style design, accompanied by large windows that surround the entire suite.

ABOVE | HELIPAD LOUNGE MEETING AREA OPPOSITE PAGE | HELIPAD LOUNGE AREA

The heilpad Lounge isn't just a fancy name, it is actually located beneath the hotel's helipad and also a private aviation museum.