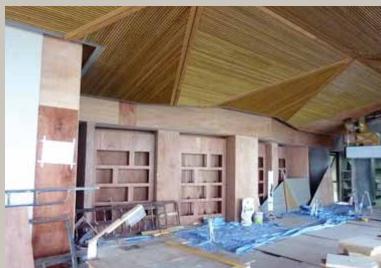

more conventional techniques.

designer was delivered.

ABOVE | LATTICE CEILING

HAND PAINTED COLUMN

The fine decorative wall has the appearance of a carved partition. The design is meant to look simple, but in fact is the product of a very thorough and complicated process beginning with timber sorting and selection, computerized cutting and trimming of the wood in preparation, through finishing to exacting precision. Expert installation ensures precise alignment of each piece.