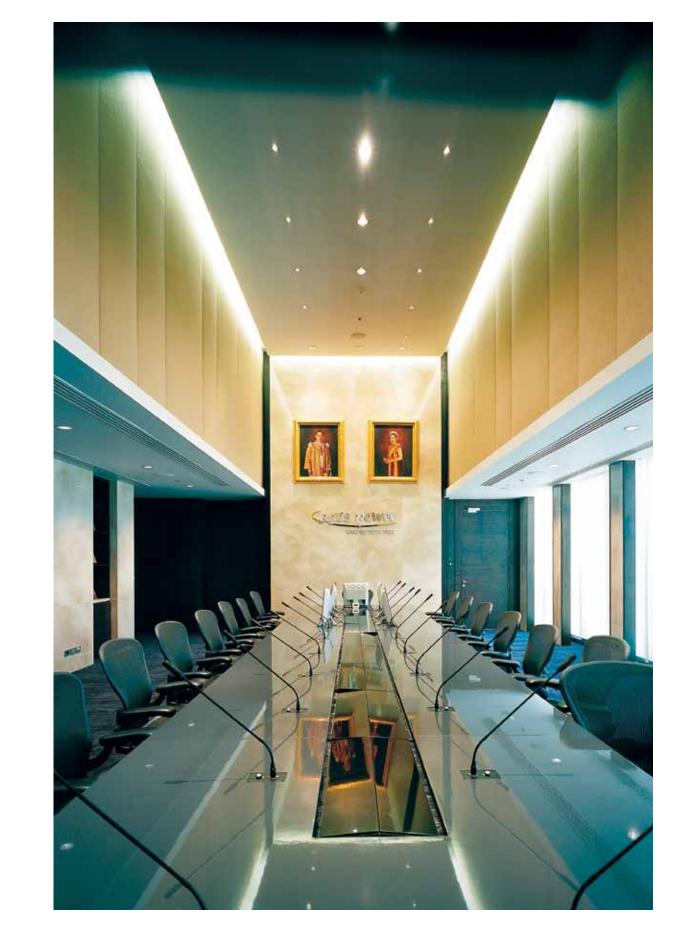

#### OPPOSITE PAGE | MEETING ROOM

The striking 12 meter glass conference table fits in perfectly with the rectangular layout of the boardroom.