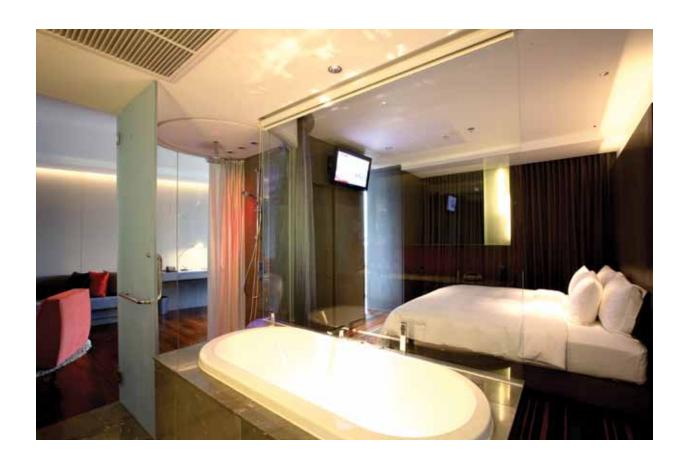

#### ABOVE | BATHROOM

A lavishing bedroom decoration and matching upholstery enhances the authentic design of the Phulay's double guestroom.

OPPOSTIE PAGE | MASTER SUITE BEDROOM