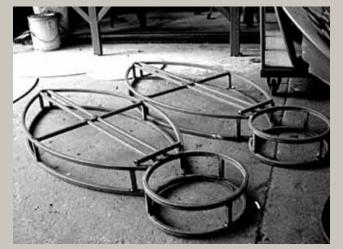

LEFT | SITE SLOPE

ABOVE & OPPOSITE PAGE| CEILING DETAIL

Behind the delicate details of the flowery decorative ceiling panels is a framework made of lightweight steel, designed to be durable, strong, and long lasting. This ceiling has a multi-layered look, created by overlapping layers of decorative lighting for an eye-catching visual effect. The production and assembly of the specialized moldings requires meticulous craftsmanship in the production of shop drawings, plus a careful planning execution in all stages of production.

All timber and metal components are inspected to eliminate any imperfections before fabrication in order to ensure the highest quality and time efficiency. All production and finishing is completed before installation on site by our expert technicians.

The beautiful flowery decorative ceiling is the result of a sophisticated design and complex production process. It embodies Kanok's refined skills and special techniques. The design adds a sense of softness to the ceiling and is complemented by lighting effects.