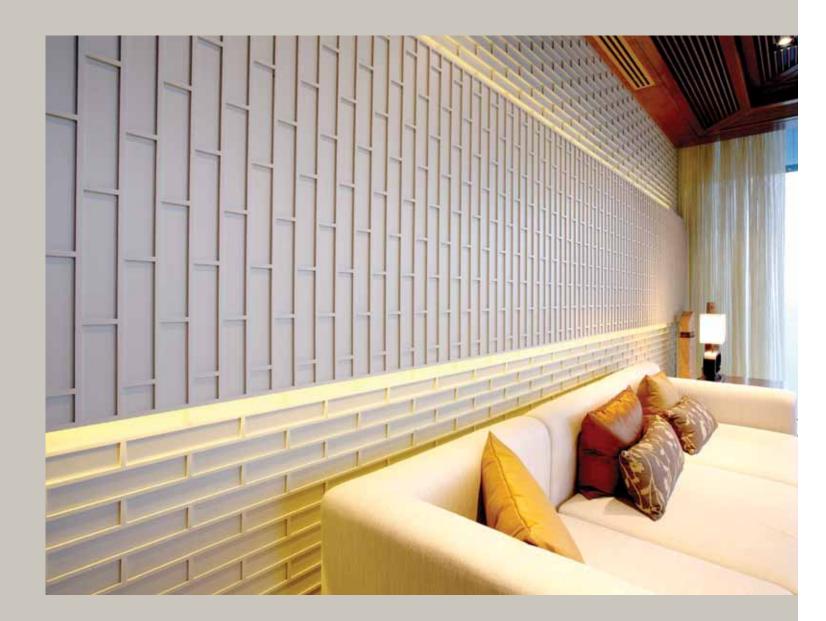

more conventional techniques.

designer was delivered.

ABOVE | LATTICE CEILING

HAND PAINTED COLUMN

The fine decorative wall has the appearance of a carved partition. The design is meant to look simple, but in fact is the product of a very thorough and complicated process beginning with timber sorting and selection, computerized cutting and trimming of the wood in preparation, through finishing to exacting precision. Expert installation ensures precise alignment of each piece.

RIGHT | DECORATIVE WALL