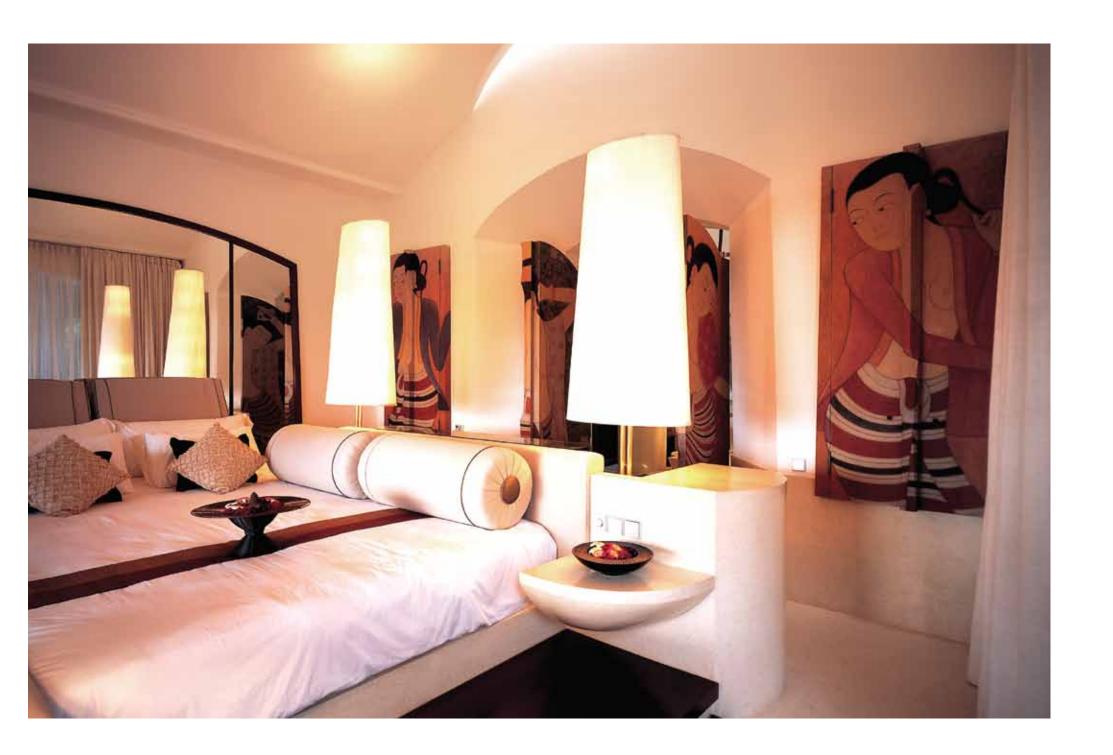

#### ABOVE | BATHROOM

A lavishing bedroom decoration and matching upholstery enhances the authentic design of the Phulay's double guestroom.

OPPOSTIE PAGE | MASTER SUITE BEDROOM

#### OPPOSTIE PAGE | BEDROOM

The luxuriously designed bedroom is accompanied by a luscious king - size bed wrapped in authentic thai fabric decoratives.