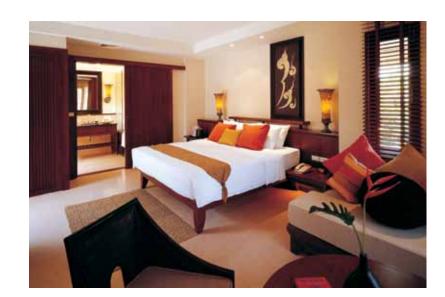

## PHULAY BAY, A RITZ - CARLTON RESERVE KRABI, THAILAND

#### OPPOSTIE PAGE | BEDROOM

The luxuriously designed bedroom is accompanied by a luscious king - size bed wrapped in authentic thai fabric decoratives.