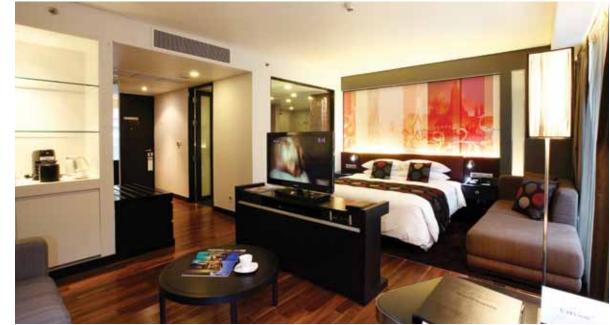

#### **MILLENNIUM** HILTON BANGKOK HOTEL BANGKOK, THAILAND

#### SCOPE OF WORKS

Interior fitting out for guestrooms & public area

#### DESIGNER

Bar Studio Co., Ltd.

#### CONSULTANT

Davis Langdon & Seah (Thailand) Ltd.

#### PROJECT COMPLETED

2006

RIGHT | main lobby area Stylish décor of the main reception area, with the use of a very big cocoon-like decorative lighting

#### LEFT |

MAIN LOBBY AREA

The cutting of modern design can be found in the main lobby area of the Millennium Hilton Bangkok Hotel

### OPPOSITE PAGE | HIGH CEILING

High Ceiling architecture in the lobby lounge area

Kanok Furniture & Decoration

OPPOSITE PAGE | Modern decor in deluxe guestroom ABOVE | A modern semi partition the vanity area from the bedroom