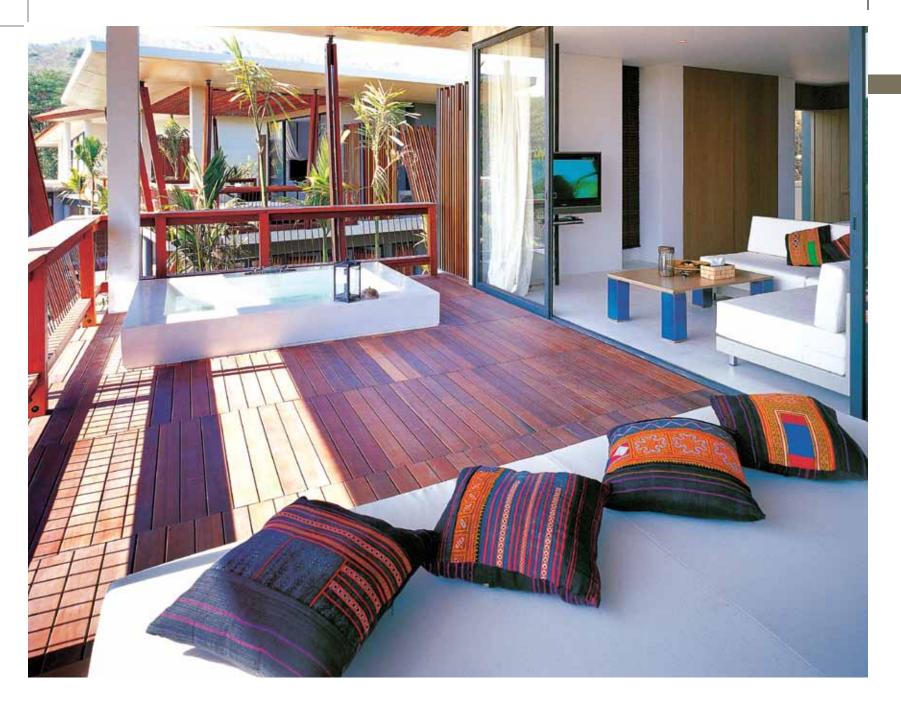

OSITE PAGE | HIGH CEILING

High ceiling architecture in the lobby lounge area







## ANANTARA PHUKET LAYAN RESORT & SPA PHUKET, THAILAND

#### SCOPE OF WORKS

Interior fitting out for guestrooms and public area

#### DESIGNER

P49 Design & Associates Co.,Ltd.

#### CONSULTANT

G.E.S Solutions Co.,Ltd.

#### PROJECT COMPLETED

2014



Kanok Furniture & Decoration

**OUR WORKS** 





Kanok Furniture & Decoration







CHIANG-MAI, THAILAND

### SCOPE OF WORKS

Interior fitting out for guestrooms, jacuzzi pavilion and rice terrace pavilion

### DESIGNER

August Design Consultant Co.,Ltd.

### PROJECT COMPLETED

2008



ABOVE | MASTER BEDROOM AREA

Inside, the master bedroom is combined with a spacious and an airy lounge area, ready to accommodate every activity and need of the visitors.





One interesting key feature of the Villa Suite is its unique outdoor Jacuzzi. Giving the patrons a chance to revitalize and soak out, at the same time enjoy the luxuriant scenic views of Northern Thailand







Another practical design seen here is the use of a fold-away partition slide which separates the bedroom from the bathroom.

This flexibility means that the guests can change look and feel of the villa within matter of seconds.

# HYATT REGENCY PHUKET RESORT AT KAMALA BAY PHUKET, THAILAND

### SCOPE OF WORKS

Interior fitting out for guestrooms, restaurant, executive lounge, spa, gym, lobby & supply loose furniture

### DESIGNER

LRF Designers Ltd.

### PROJECT COMPLETED

2013



ABOVE | RECEPTION AT THE LOBBY AREA

















### PARK HYATT HOTEL SIEM REAP, CAMBODIA

###