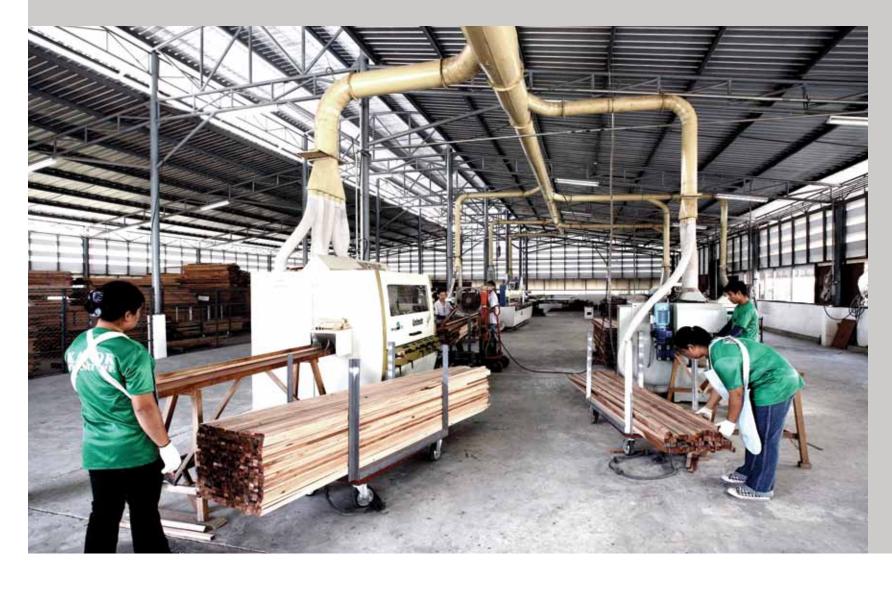

#### **PREPARATION**

Preparation begins with selection of the appropriate wood and cutting it to size in preparation for Planing. Planes are tools used to flatten, reduce thickness, and give rough lumber a smooth surface. We use various special types of planes for different types of product details.

#### **PRODUCTION**

We have various machines at our disposal during the production process, to be used for cutting and drilling, pressing, edge banding, and NC routing.