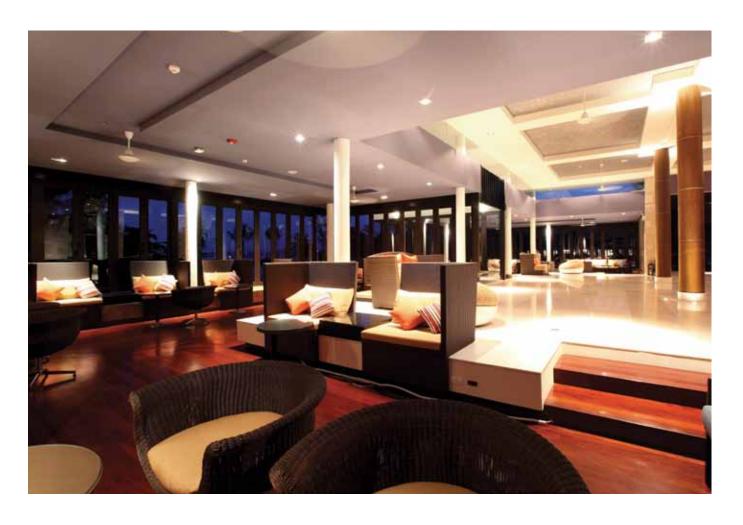

### OPPOSITE PAGE | HIGH CEILING

High Ceiling architecture in the lobby lounge area

Kanok Furniture & Decoration

OPPOSITE PAGE | Modern decor in deluxe guestroom ABOVE | A modern semi partition the vanity area from the bedroom