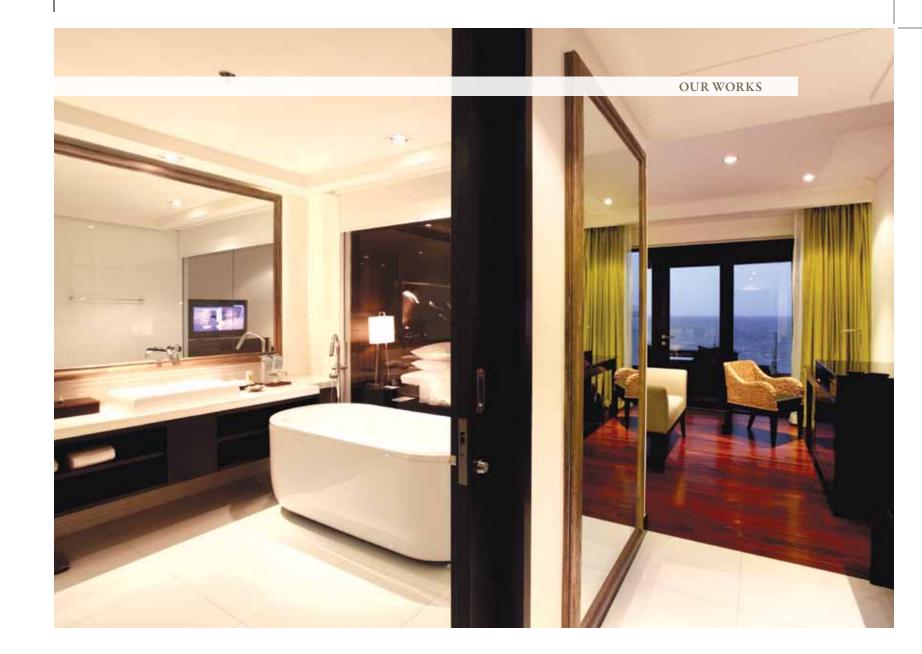

## CONRAD KOH SAMUI SURAT THANI, THAILAND

#### SCOPE OF WORKS

Interior fitting out for hotel villa & loose furniture, Interior fitting out for public area & spa

#### DESIGNER

Wilson & Associates

#### CONSULTANT

Davis Langdon KPK An Aecom Company

#### PROJECT COMPLETED

2011

ABOVE | LOBBY

Kanok Furniture & Decoration

ABOVE | LOBBY

ABOVE | RESIDENCE LIVING & DINING AREA

Kanok Furniture & Decoration

ABOVE | TYPICAL ROOM

LEFT | WALL PARTITION DETAIL

RIGHT |

SPECIALTY RESTAURANT

OUR WORKS

ABOVE | ALL DAY DINING OPPOSITE PAGE | STAIRCASE