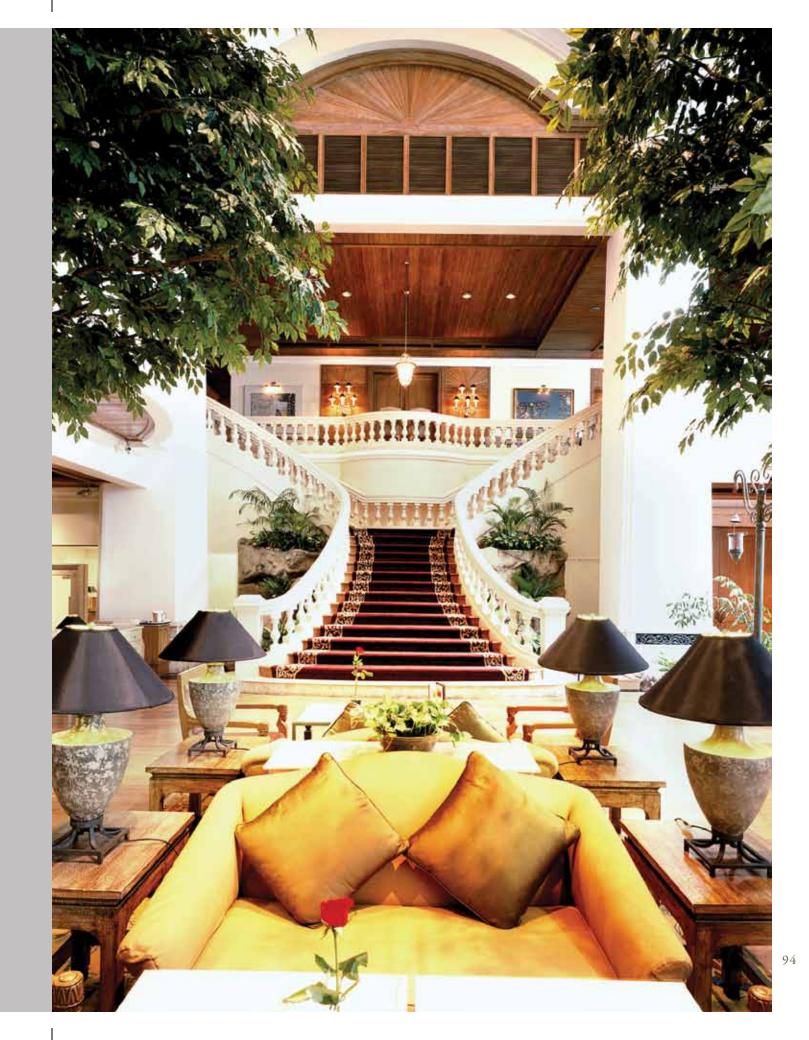

#### PROJECT COMPLETED

2006

RIGHT | main lobby area Stylish décor of the main reception area, with the use of a very big cocoon-like decorative lighting

#### LEFT |

MAIN LOBBY AREA

The cutting of modern design can be found in the main lobby area of the Millennium Hilton Bangkok Hotel

### OPPOSITE PAGE | HIGH CEILING

High Ceiling architecture in the lobby lounge area

Kanok Furniture & Decoration

OPPOSITE PAGE | Modern decor in deluxe guestroom ABOVE | A modern semi partition the vanity area from the bedroom