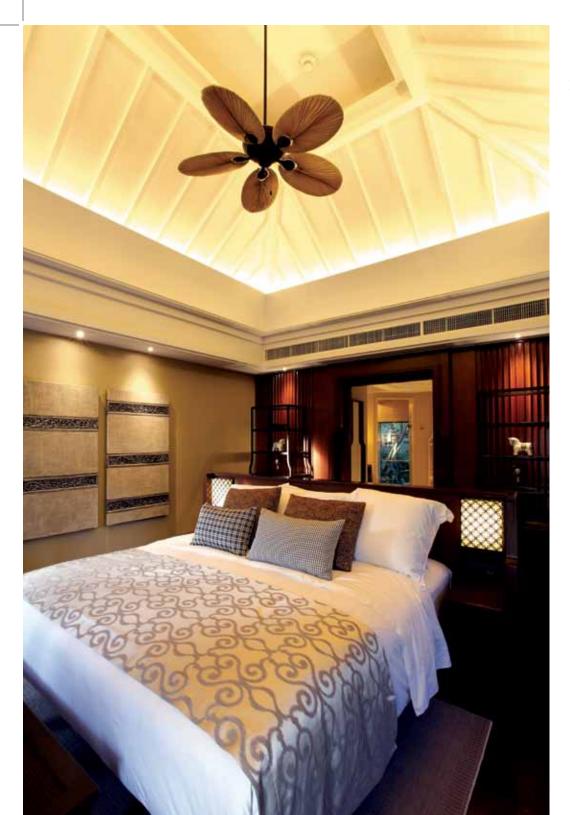

#### PHULAY BAY, A RITZ-CARLTON RESERVE

Designed by a leading Asian designer, The Ritz Carlton, Krabi, is Thailand's first Six-Star hotel, featuring all luxury suite accommodations.

Every aspect of its interior is meticulously crafted, drawing upon the rich experience of our master craftsmen.

This project features a unique and intricate domed ceiling, which requires the production of a precise steel structure, which is much more complex than conventional ceiling mounting methods. It could only be realized through the work of Kanok's shop drawing team combined with specialized techniques, experienced know-how, and effective project management.