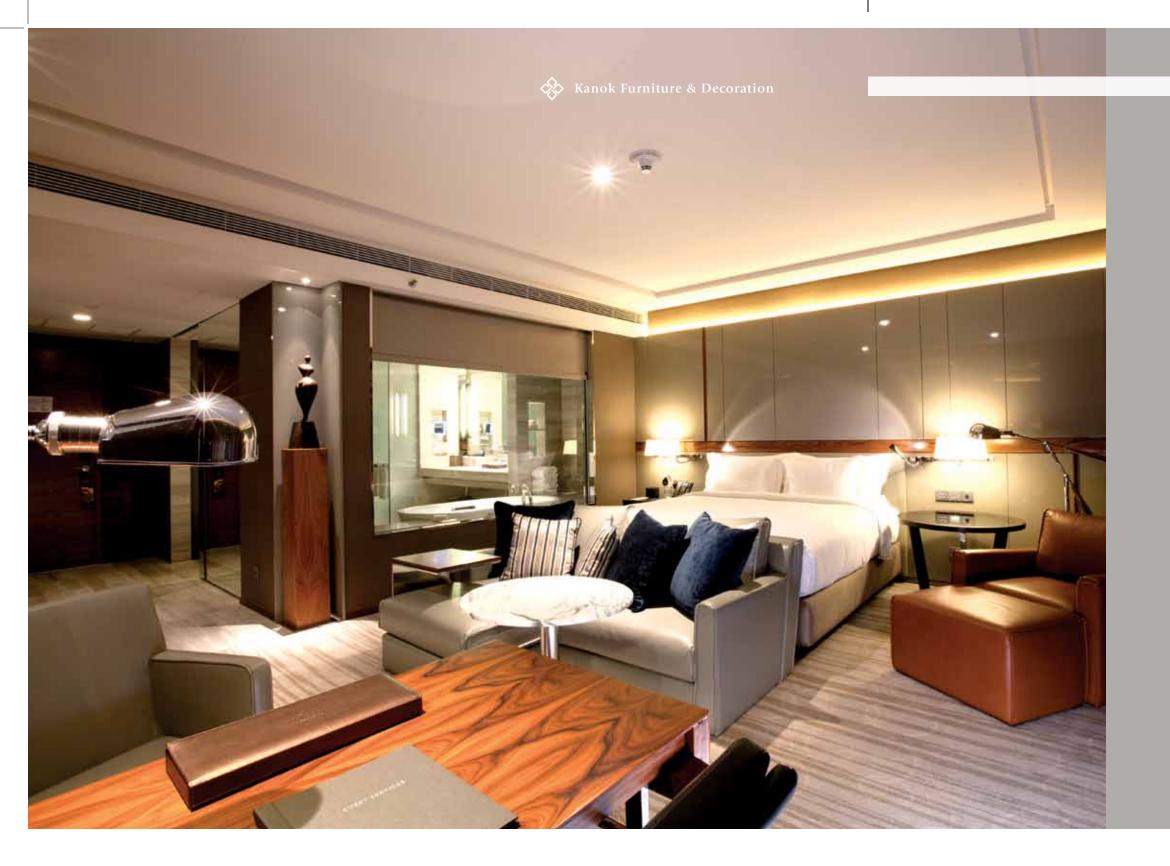

estrooms, corridor and lift lobby

### CONSULTANT

Langdon & Seah (Thailand) Ltd.

### PROJECT COMPLETED

2016













### LE MERIDIEN ANGKOR SIEM REAP, CAMBODIA

### SCOPE OF WORKS

Interior fitting out & loose furniture for guestrooms and public area

### DESIGNE

Leo International Design Group Co.,Ltd.

### CONSULTANT

Act Consultants Co.,Ltd.

### PROJECT COMPLETED

2004



RIGHT | LOBBY LOUNGE

The Main Lobby and the Lobby lounge of the hotel has a mix French and Far-East influence; one can clearly see this from the colonial style columns and the oriental decorations.









### ABOVE | L'ANGELO RESTAURANT

Dine in a contemporary design setting while enjoying sumptuous food and a fine wine selection at l'angelo.

OPPOSITE LEFT | PRESIDENT SUTE

OPPOSITE LEFT | THE ROYAL SUITE



### HILTON SUKHUMVIT BANGKOK HOTEL BANGKOK, THAILAND

### SCOPE OF WORKS

Interior fitting out for guestrooms, guestrooms lift lobby, and corridors

### DESIGNER

PIA Interior Co.,Ltd.

### CONSULTANT

Langdon & Seah (Thailand) Ltd.

### PROJECT COMPLETED

2013







### OUR WORKS











### GRAND MILLENNIUM SUKHUMVIT BANGKOK BANGKOK, THAILAND

### SCOPE OF WORKS

Interior fitting out for guestrooms & spa

### DESIGNER

P49 Deesign & Associates Co.,Ltd.

Langdon & Seah (Thailand) Ltd.

### PROJECT COMPLETED

2007

VANITY & DRESSING COUNTER SPA LOCKER

> The distinguish design for vanity counter and dressing counter for male and female locker.



Kanok Furniture & Decoration









ABOVE | EXECUTIVE SUITE LIVING ROOM & BEDROOM

OUR WORKS





ABOVE | BUSINESS CENTER OPPOSITE PAGE |