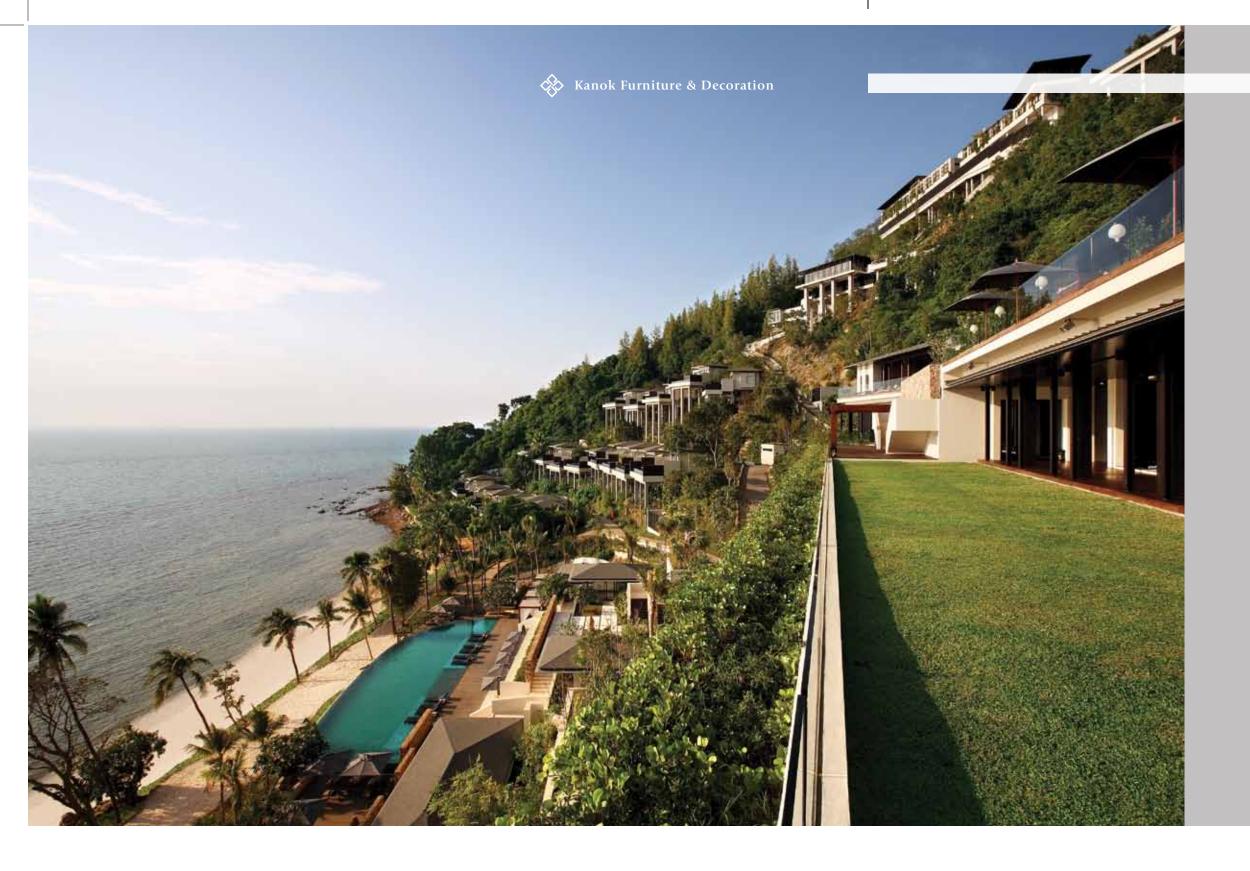

#### PHULAY BAY, A RITZ-CARLTON RESERVE

Designed by a leading Asian designer, The Ritz Carlton, Krabi, is Thailand's first Six-Star hotel, featuring all luxury suite accommodations.

Every aspect of its interior is meticulously crafted, drawing upon the rich experience of our master craftsmen.

This project features a unique and intricate domed ceiling, which requires the production of a precise steel structure, which is much more complex than conventional ceiling mounting methods. It could only be realized through the work of Kanok's shop drawing team combined with specialized techniques, experienced know-how, and effective project management.

The hotel features meticulously crafted design artwork, such as the special paint work and custom-molded sanitary-ware featured in the bathrooms, all of which combine beauty and durability seamlessly.

The result is a stunning work of art that could not have been achieved without an uncompromising attention to detail and a clear and precise development plan.