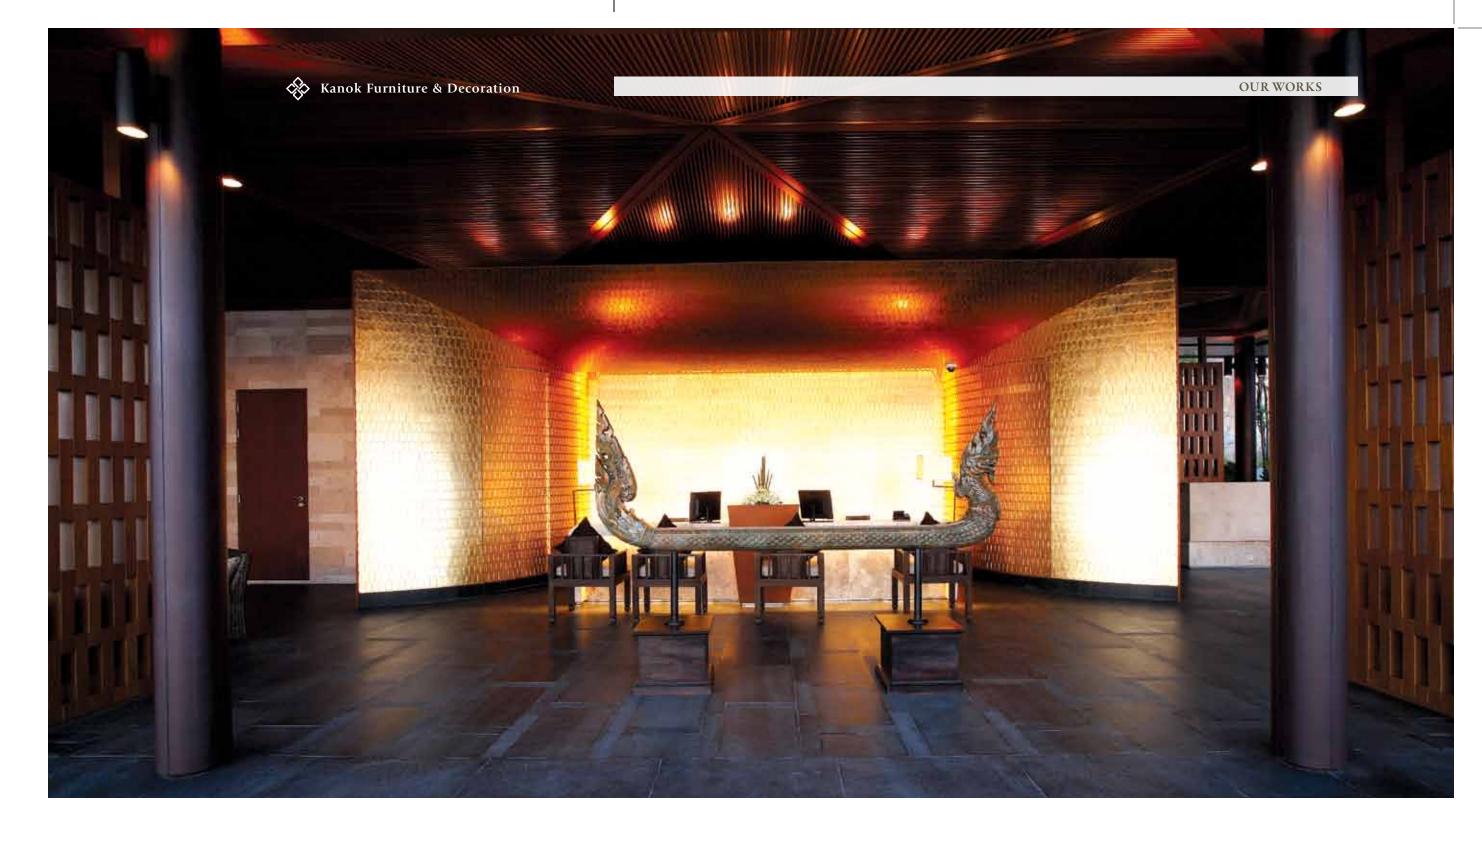

#### PHULAY BAY, A RITZ-CARLTON RESERVE

Designed by a leading Asian designer, The Ritz Carlton, Krabi, is Thailand's first Six-Star hotel, featuring all luxury suite accommodations.

Every aspect of its interior is meticulously crafted, drawing upon the rich experience of our master craftsmen.

This project features a unique and intricate domed ceiling, which requires the production of a precise steel structure, which is much more complex than conventional ceiling mounting methods. It could only be realized through the work of Kanok's shop drawing team combined with specialized techniques, experienced know-how, and effective project management.

The hotel features meticulously crafted design artwork, such as the special paint work and custom-molded sanitary-ware featured in the bathrooms, all of which combine beauty and durability seamlessly.

The result is a stunning work of art that could not have been achieved without an uncompromising attention to detail and a clear and precise development plan.