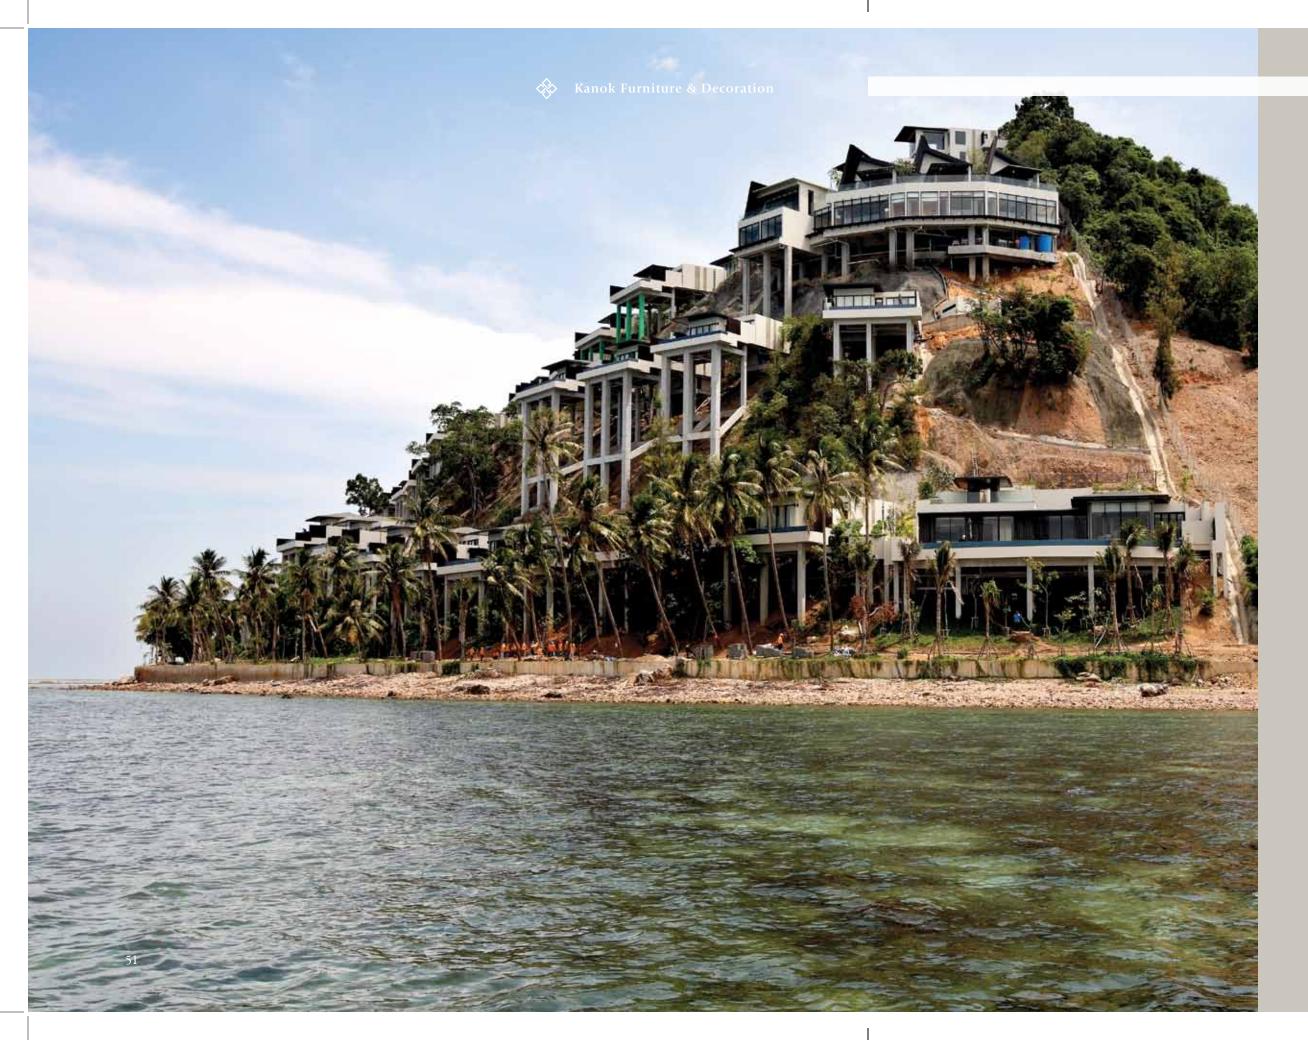

#### CONRAD SAMUI THAILAND

This large project consists of 65 rooms, restaurants and spa with a touch of Thai style. Luxurious, distinctive and unique, its design is exquisitely detailed and could only be realized with the skill of master artisans. The project is located on a beautiful, yet challenging, hillside overlooking the ocean, where guests can enjoy limitless views of the sea. Kanok's project management and coordination skills were key to the success of this difficult project, where strict timelines , obstacles such as unpredictable weather, and difficult terrain all combined to create extreme challenges.

LEFT | SITE SLOPE

ABOVE & OPPOSITE PAGE| CEILING DETAIL

Behind the delicate details of the flowery decorative ceiling panels is a framework made of lightweight steel, designed to be durable, strong, and long lasting. This ceiling has a multi-layered look, created by overlapping layers of decorative lighting for an eye-catching visual effect. The production and assembly of the specialized moldings requires meticulous craftsmanship in the production of shop drawings, plus a careful planning execution in all stages of production.