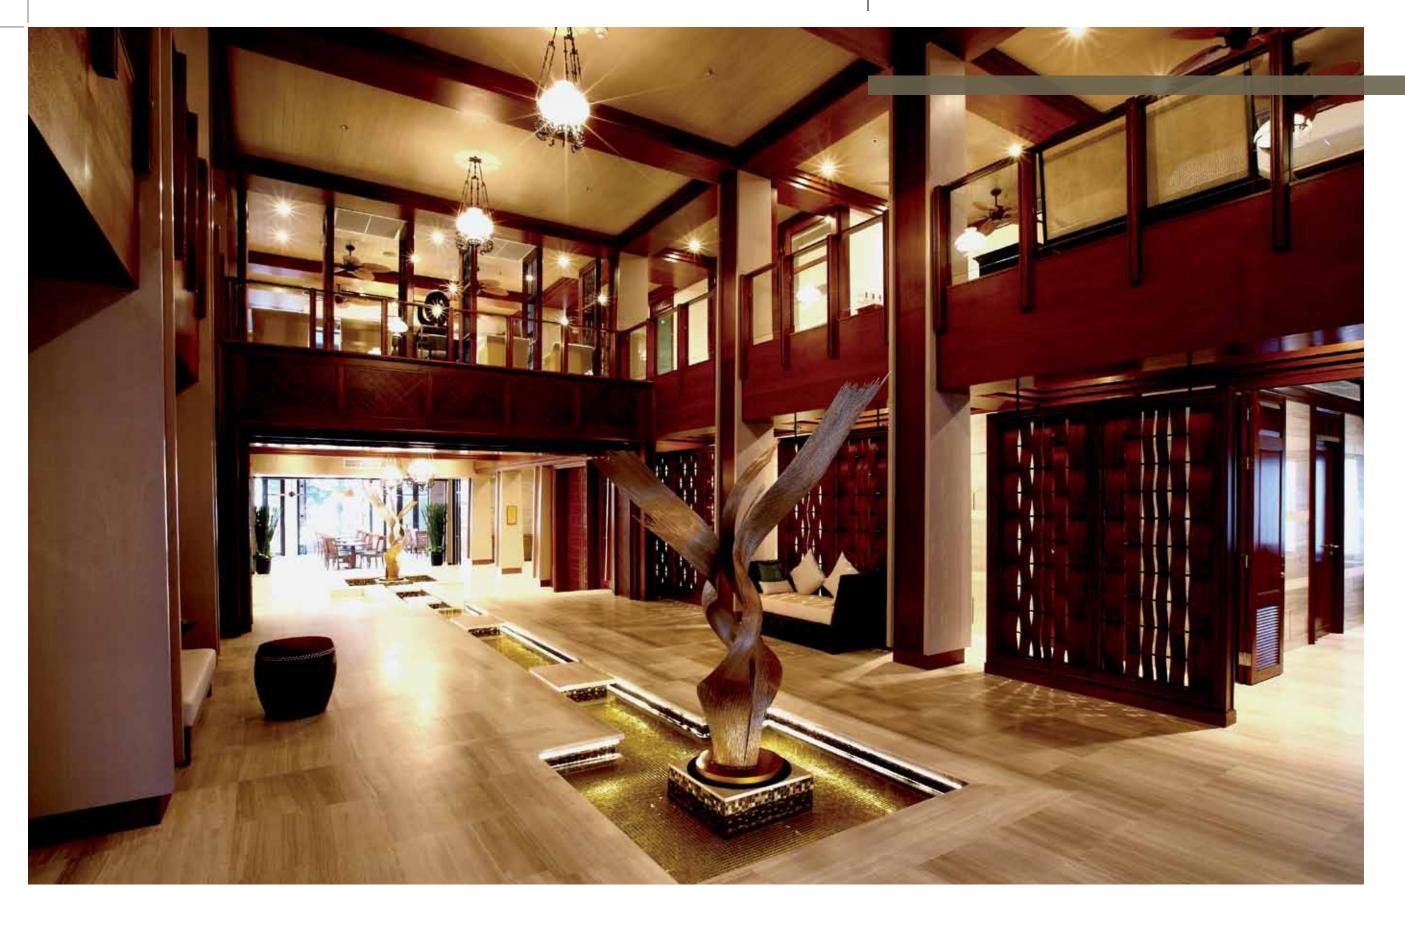

CT COMPLETED

1991

#### SCOPE OF WORKS

Interior fitting out for I-Sawan residential spa & club, Interior fitting out for the residence 305

#### DESIGNER

Tony Chi & Associates Co.,Ltd.

#### PROJECT COMPLETED







ABOVE | THE RESIDENCE MEETING ROOM

LEFT | THE RESIDENCE LOFT KITCHEN

This area loft kitchen area of the Grand Hyatt is a new attraction to the Residence patrons where one can dine and socialize in style

#### Kanok Furniture & Decoration



ABOVE & OPPOSTIE PAGE  $\mid$  the residence

Modestly designed decorations and furniture of the Residence



## MAIKHAO DREAM VILLA RESORT & SPA PHUKET, THAILAND

#### SCOPE OF WORKS

Interior fitting out for villa and lobby

#### DESIGNER

DWP Cityspace Ltd.

#### CONSULTANT

KMD Management Group Co.,Ltd.

#### PROJECT COMPLETED







LEFT | HALL AREA





LEFT | MAIN LOBBY AREA



## PHULAY BAY, A RITZ - CARLTON RESERVE KRABI, THAILAND

#### SCOPE OF WORKS

Interior fitting out for buildings and reception pavilion for d1-d7, Interior fitting out for guestroom, and villas & spa renovation

#### DESIGNER

Bunnag Architects International Consultants

#### PROJECT COMPLETED

2008









#### ABOVE | BATHROOM

A lavishing bedroom decoration and matching upholstery enhances the authentic design of the Phulay's double guestroom.

OPPOSTIE PAGE | MASTER SUITE BEDROOM





#### OPPOSTIE PAGE | BEDROOM

The luxuriously designed bedroom is accompanied by a luscious king - size bed wrapped in authentic thai fabric decoratives.



## KEMPINSKI HOTEL NAY PYI TAW NAY PYI TAW, MYANMAR

#### SCOPE OF WORKS

Interior fitting out wor