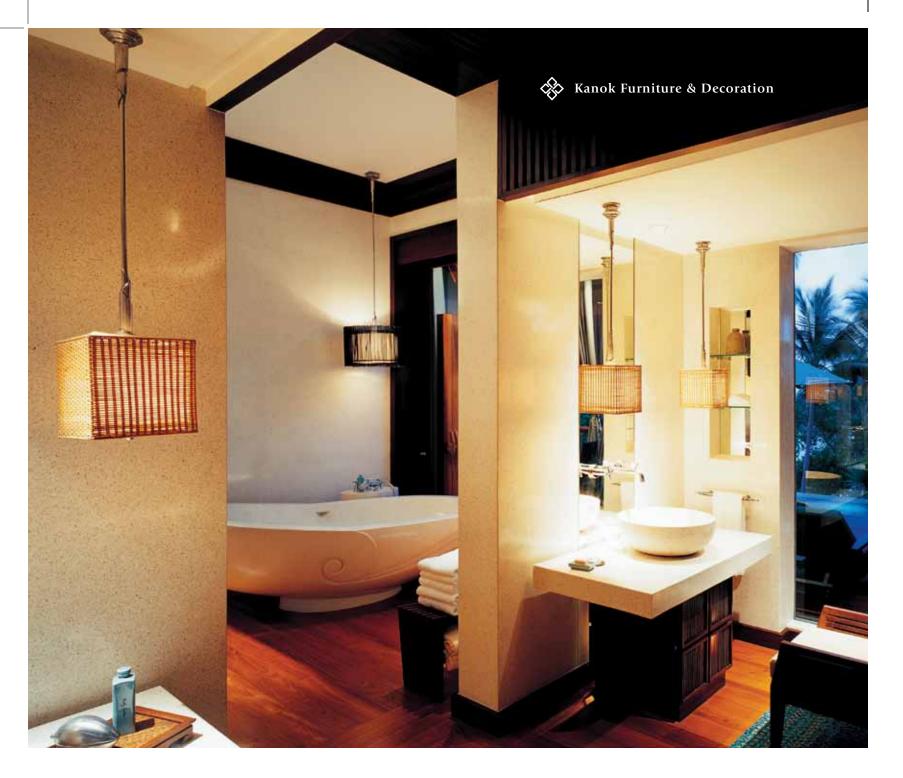

VING & DINING AREA

Kanok Furniture & Decoration





ABOVE | TYPICAL ROOM







LEFT | WALL PARTITION DETAIL



RIGHT |

SPECIALTY RESTAURANT

OUR WORKS







ABOVE | ALL DAY DINING OPPOSITE PAGE | STAIRCASE

# FOUR SEASONS RESORT KOH SAMUI SURAT THANI, THAILAND

#### SCOPE OF WORKS

Interior fitting out for guestrooms and public building

#### DESIGNER

Bensley Design Studios

#### CONSULTANT

Altus Page Kirkland (Thailand) Co.,Ltd.

#### PROJECT COMPLETED







#### ABOVE | BEDROOM

One of the growing trends in Asian resort is to incorporate an extremely high drop - ceiling to give a sense of space and freedom.

#### OPPOSTIE PAGE | MAIN LOBBY AREA

Equipped with a silk lounge set, presents this lobby lounge with a traditional atmosphere where guests can sink into authentic comfort





91

From within the dressing room and the bathroom, guests can experience Koh Samui exotic landscape.



Thai architecture elements are seen in the wooden decoration of the spa area, classic temple-style reflects the oriental structural design.





### GRAND HYATT ERAWAN BANGKOK, THAILAND

#### • SCOPE OF WORKS

Interior fitting out work for lobby, business center, Chinese restaurant, Spasso center, and function room

#### DESIGNER

Bilkkey Linas Design Consultants

#### PROJECT COMPLETED

1991

#### SCOPE OF WORKS

Interior fitting out for I-Sawan residential spa & club, Interior fitting out for the residence 305

#### DESIGNER

Tony Chi & Associates Co.,Ltd.

#### PROJECT COMPLETED







ABOVE | THE RESIDENCE MEETING ROOM

LEFT | THE RESIDENCE LOFT KITCHEN

This area loft kitchen a