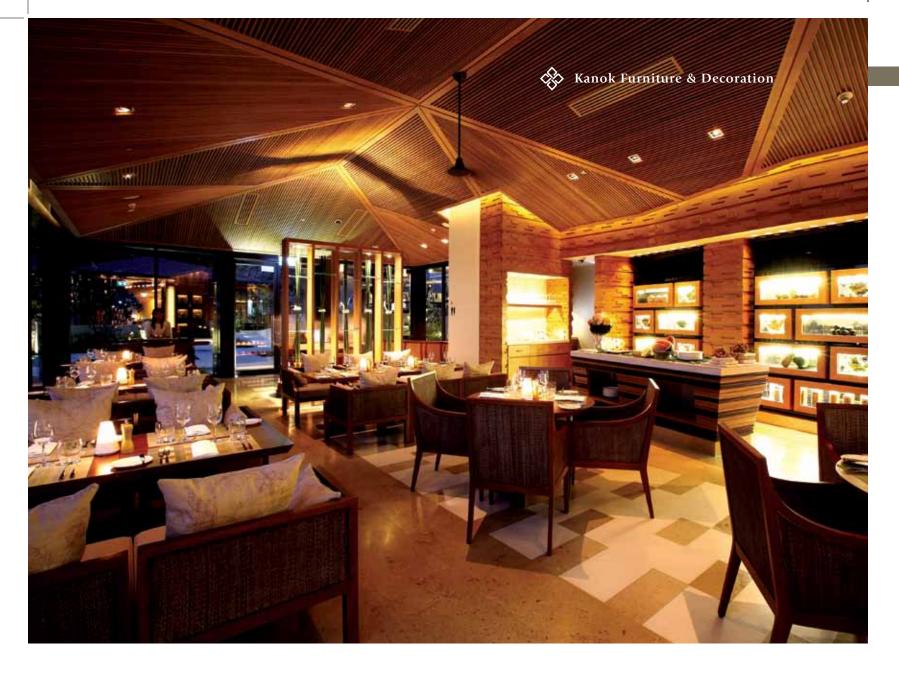

lennium Hilton Bangkok Hotel

### OPPOSITE PAGE | HIGH CEILING

High Ceiling architecture in the lobby lounge area



Kanok Furniture & Decoration







OPPOSITE PAGE | Modern decor in deluxe guestroom ABOVE | A modern semi partition the vanity area from the bedroom





## CONRAD KOH SAMUI SURAT THANI, THAILAND

#### SCOPE OF WORKS

Interior fitting out for hotel villa & loose furniture, Interior fitting out for public area & spa

#### DESIGNER

Wilson & Associates

#### CONSULTANT

Davis Langdon KPK An Aecom Company

#### PROJECT COMPLETED

2011



ABOVE | LOBBY

Kanok Furniture & Decoration





ABOVE | LOBBY



ABOVE | RESIDENCE LIVING & DINING AREA

Kanok Furniture & Decoration





ABOVE | TYPICAL ROOM







LEFT | WALL PARTITION DETAIL



RIGHT |

SPECIALTY RESTAURANT

OUR WORKS







ABOVE | ALL DAY DINING OPPOSITE PAGE | STAIRCASE

# FOUR SEASONS RESORT KOH SAMUI SURAT THANI, THAILAND

#### SCOPE OF WORKS

Interior fitting out for guestrooms and public building

#### DESIGNER

Bensley Design Studios

#### CONSULTANT

Altus Page Kirkland (Thailand) Co.,Ltd.

#### PROJECT COMPLETED







#### ABOVE | BEDROOM

One of the growing trends in Asian resort is to incorporate an extremely high drop - ceiling to give a sense of space and freedom.

#### OPPOSTIE PAGE | MAIN LOBBY AREA

Equipped with a silk lounge set, presents this lobby lounge with a traditional atmosphere where guests can sink into authentic comfort





91

From within the dressing room and the bathroom, guests can experience Koh Samui exotic landscape.



Thai architecture elements are seen in the wood