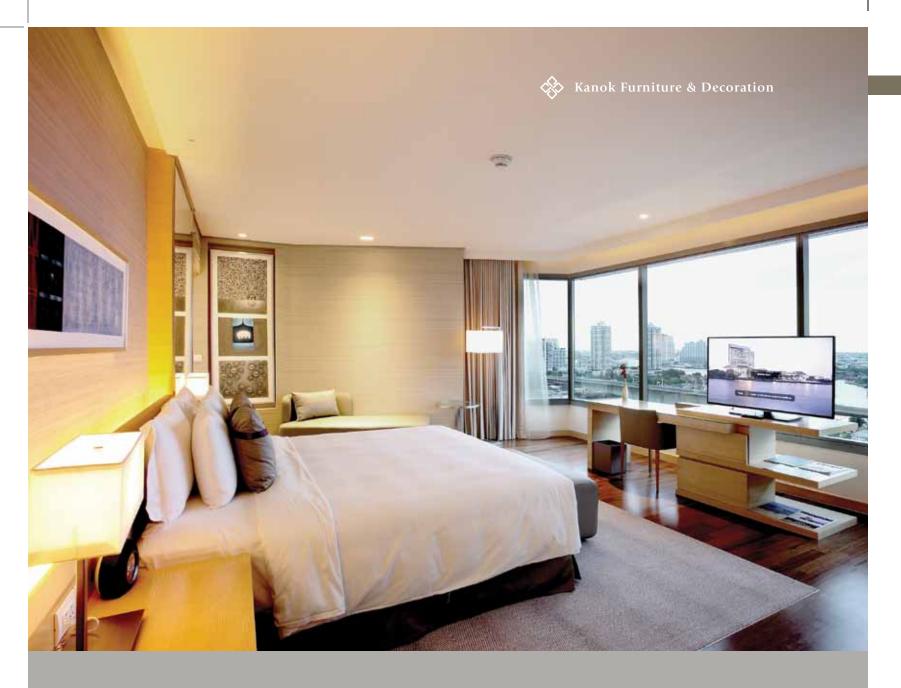

#### **MILLENNIUM** HILTON BANGKOK HOTEL BANGKOK, THAILAND

#### SCOPE OF WORKS

Interior fitting out for guestrooms & public area

#### DESIGNER

Bar Studio Co., Ltd.

#### CONSULTANT

Davis Langdon & Seah (Thailand) Ltd.

#### PROJECT COMPLETED

2006

RIGHT | main lobby area Stylish décor of the main reception area, with the use of a very big cocoon-like decorative lighting

#### LEFT |

MAIN LOBBY AREA

The cutting of modern design can be found in the main lobby area of the Millennium Hilton Bangkok Hotel

### OPPOSITE PAGE | HIGH CEILING

High Ceiling architecture in the lobby lounge area

Kanok Furniture & Decoration

OPPOSITE PAGE | Modern decor in deluxe guestroom ABOVE | A modern semi partition the vanity area from the bedroom