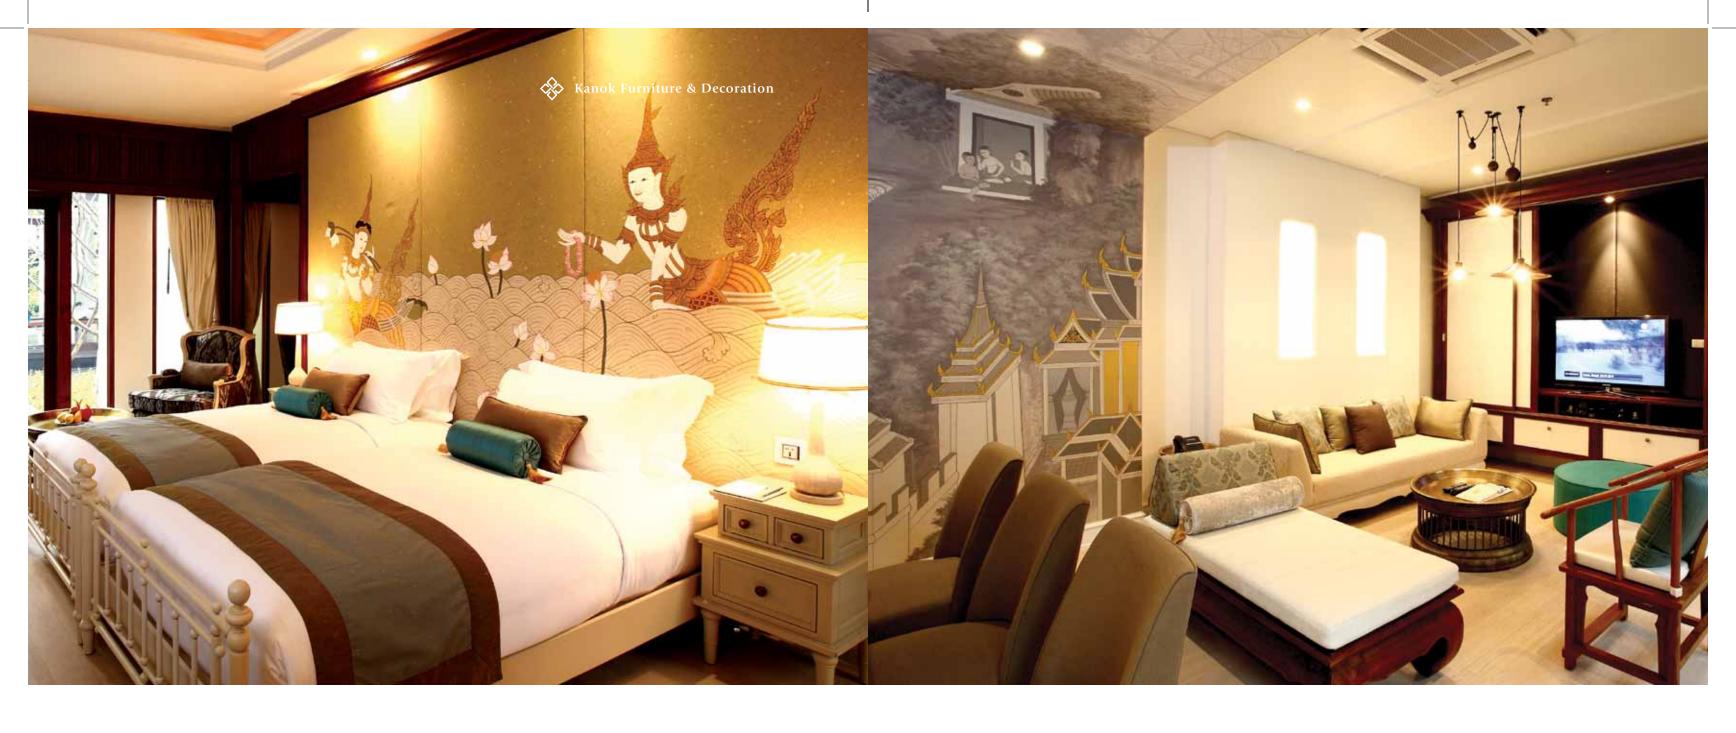

#### **MILLENNIUM** HILTON BANGKOK HOTEL BANGKOK, THAILAND

#### PROJECT COMPLETED

2006

RIGHT | main lobby area Stylish décor of the main reception area, with the use of a very big cocoon-like decorative lighting

#### LEFT |

MAIN LOBBY AREA

The cutting of modern design can be found in the main lobby area of the Millennium Hilton Bangkok Hotel

### OPPOSITE PAGE | HIGH CEILING

High Ceiling architecture in the lobby lounge area

Kanok Furniture & Decoration

OPPOSITE PAGE | Modern decor in deluxe guestroom ABOVE | A modern semi partition the vanity area from the bedroom