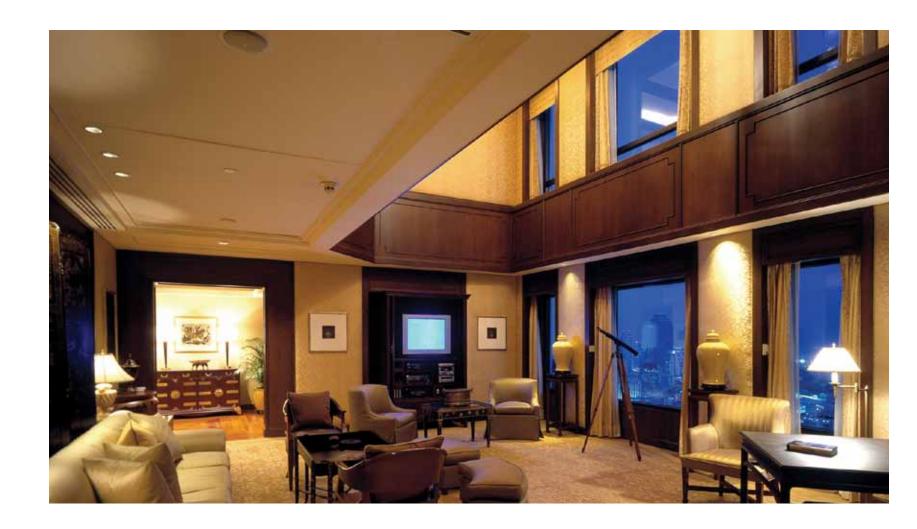

# THE PENINSULA BANGKOK, THAILAND

#### ABOVE | THAI SUITE

The Thai Suite certainly earned its name, from the traditional use of silk and timber to insinuate a true touch of Thai living.

#### ABOVE & OPPOSITE PAGE | THE DUPLEX SUITE

The duplex suite has a loft-style design, accompanied by large windows that surround the entire suite.

ABOVE | HELIPAD LOUNGE MEETING AREA OPPOSITE PAGE | HELIPAD LOUNGE AREA