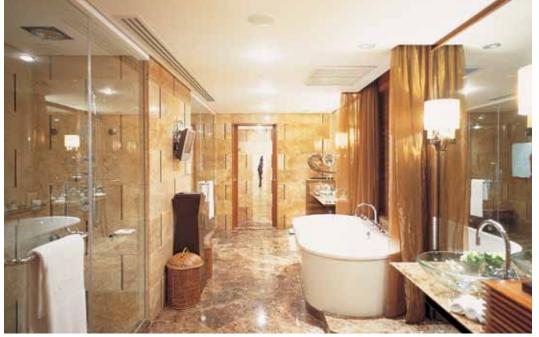

#### **MILLENNIUM** HILTON BANGKOK HOTEL BANGKOK, THAILAND

#### SCOPE OF WORKS

Interior fitting out for guestrooms & public area

#### DESIGNER

Bar Studio Co., Ltd.

#### CONSULTANT

Davis Langdon & Seah (Thailand) Ltd.

#### PROJECT COMPLETED

2006

RIGHT | main lobby area Stylish décor of the main reception area, with the use of a very big cocoon-like decorative lighting

#### LEFT |

MAIN LOBBY AREA

The cutting of modern design can be found in the main lobby area of the Millennium Hilton Bangkok Hotel

### OPPOSITE PAGE | HIGH CEILING

High Ceiling architecture in the lobby lounge area

Kanok Furniture & Decoration

OPPOSITE PAGE | Modern decor in deluxe guestroom ABOVE | A modern semi partition the vanity area from the bedroom