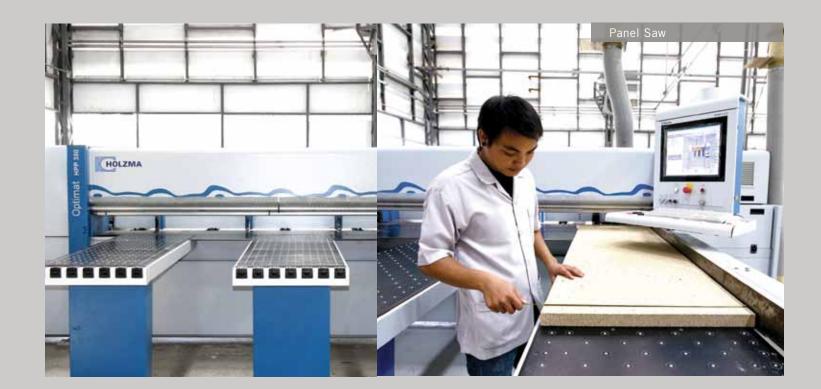

#### **CUTTING**:

Our use of CAD/CAM systems integrated with panel saws controls the cutting procedure, ensuring work of +/- 0.1 tolerance.

#### **PRODUCTION**

We have various machines at our disposal during the production process, to be used for cutting and drilling, pressing, edge banding, and NC routing.