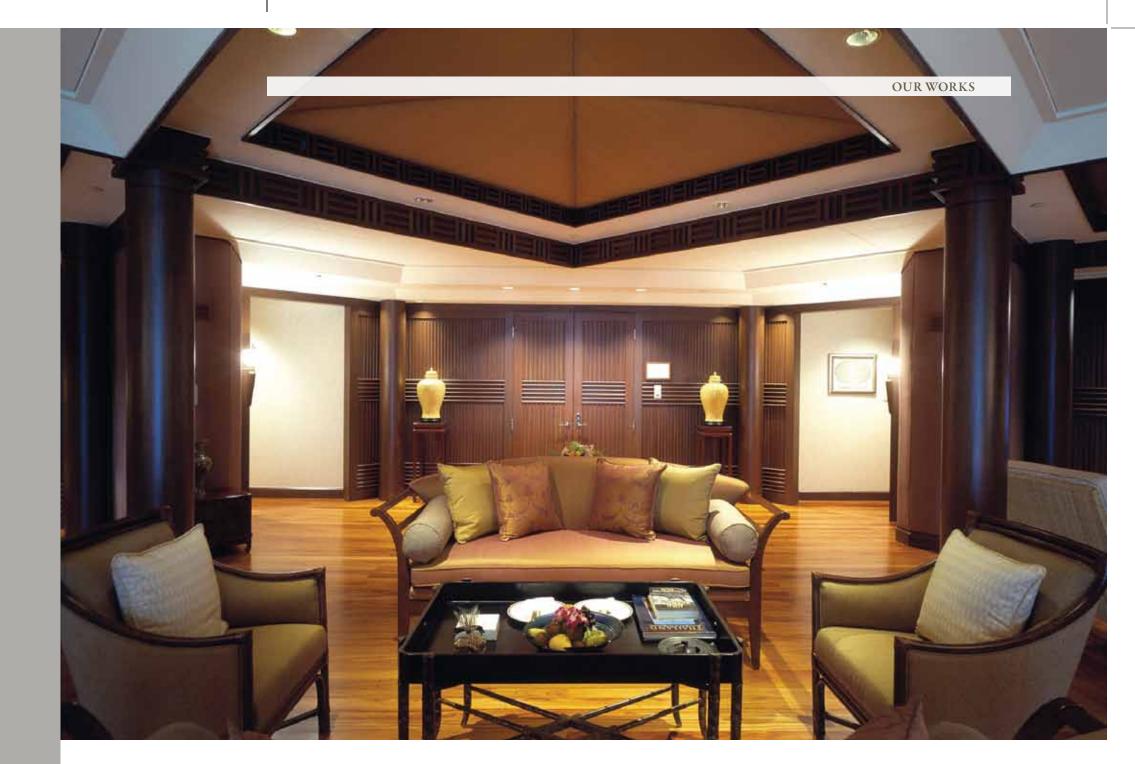

#### PHULAY BAY, A RITZ-CARLTON RESERVE

Designed by a leading Asian designer, The Ritz Carlton, Krabi, is Thailand's first Six-Star hotel, featuring all luxury suite accommodations.

Every aspect of its interior is meticulously crafted, drawing upon the rich experience of our master craftsmen.

This project features a unique and intricate domed ceiling, which requires the production of a precise steel structure, which is much more complex than conventional ceiling mounting methods. It could only be realized through the work of Kanok's shop drawing team combined with specialized techniques, experienced know-how, and effective project management.

The hotel features meticulously crafted design artwork, such as the special paint work and custom-molded sanitary-ware featured in the bathrooms, all of which combine beauty and durability seamlessly.

The result is a stunning work of art that could not have been achieved without an uncompromising attention to detail and a clear and precise development plan.