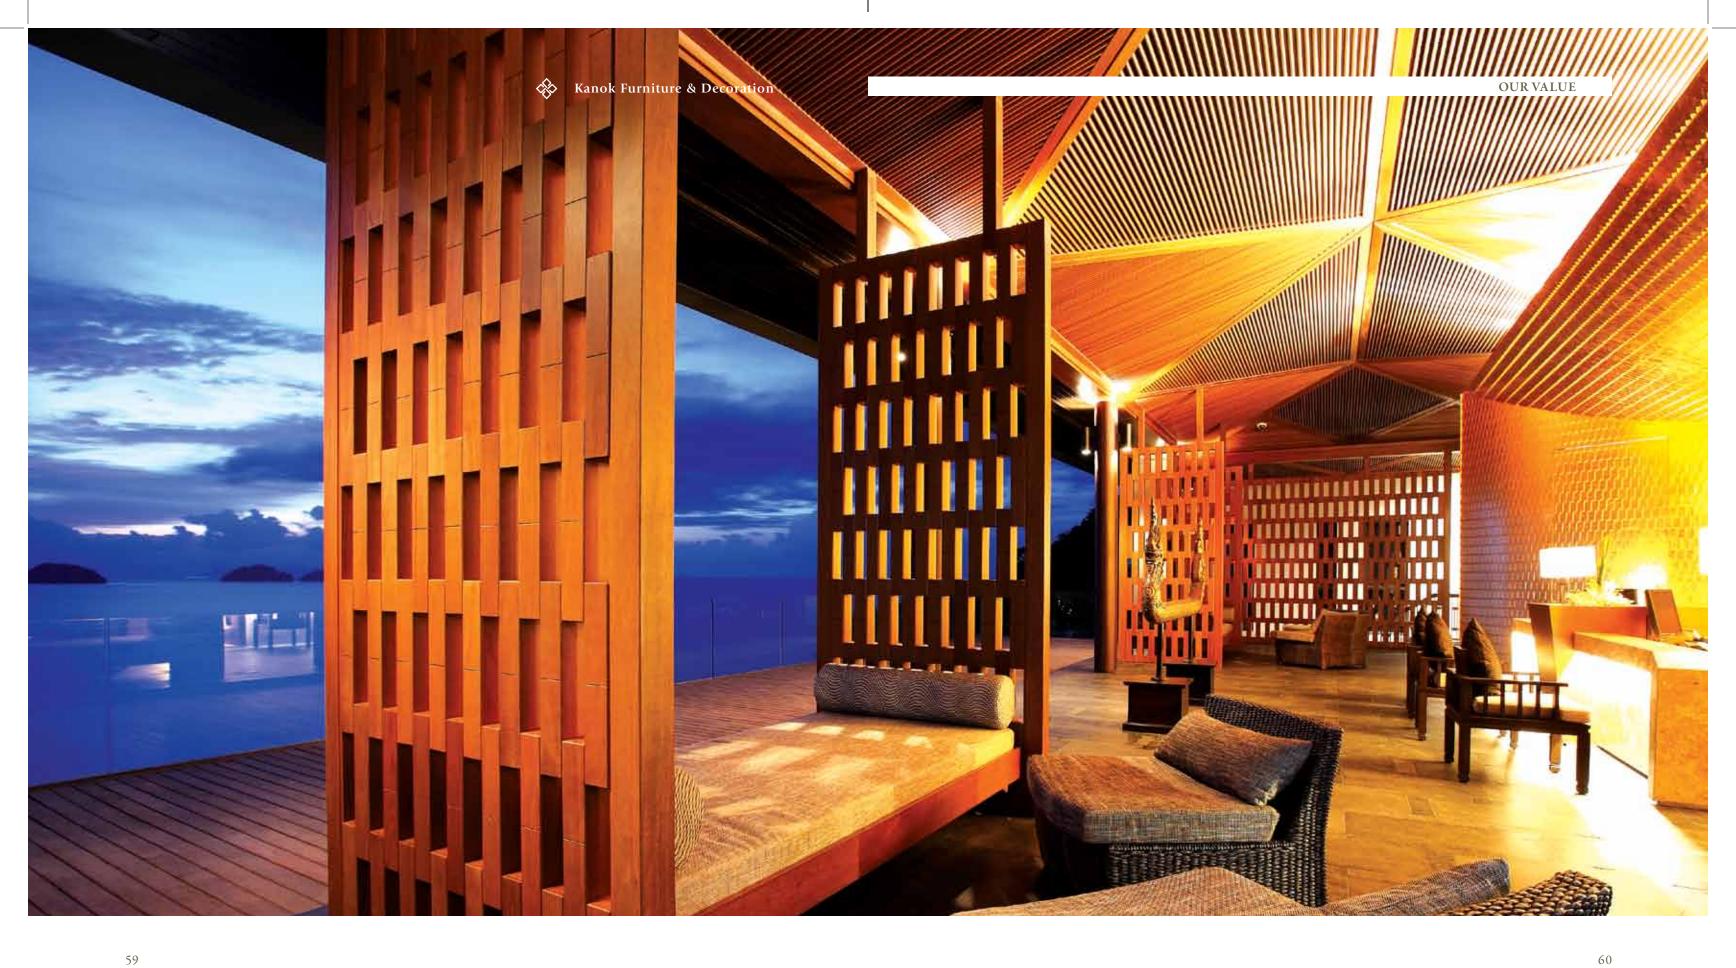

more conventional techniques.

designer was delivered.

ABOVE | LATTICE CEILING

HAND PAINTED COLUMN

The fine decorative wall has the appearance of a carved partition. The design is meant to look simple, but in fact is the product of a very thorough and complicated process beginning with timber sorting and selection, computerized cutting and trimming of the wood in preparation, through finishing to exacting precision. Expert installation ensures precise alignment of each piece.

RIGHT | DECORATIVE WALL