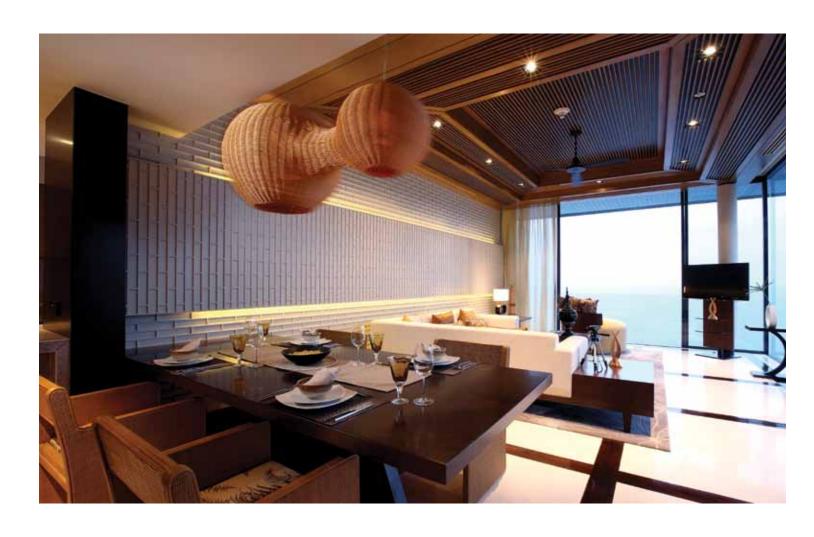

on area, with the use of a very big cocoon-like decorative lighting





#### LEFT |

MAIN LOBBY AREA

The cutting of modern design can be found in the main lobby area of the Millennium Hilton Bangkok Hotel

### OPPOSITE PAGE | HIGH CEILING

High Ceiling architecture in the lobby lounge area



Kanok Furniture & Decoration







OPPOSITE PAGE | Modern decor in deluxe guestroom ABOVE | A modern semi partition the vanity area from the bedroom





## CONRAD KOH SAMUI SURAT THANI, THAILAND

#### SCOPE OF WORKS

Interior fitting out for hotel villa & loose furniture, Interior fitting out for public area & spa

#### DESIGNER

Wilson & Associates

#### CONSULTANT

Davis Langdon KPK An Aecom Company

#### PROJECT COMPLETED

2011



ABOVE | LOBBY

Kanok Furniture & Decoration





ABOVE | LOBBY



ABOVE | RESIDENCE LIVING & DINING AREA

Kanok Furniture & Decoration





ABOVE | TYPICAL ROOM







LEFT | WALL PARTITION DETAIL



RIGHT |

SPECIALTY RESTAURANT

OUR WORKS







ABOVE | ALL DAY DINING OPPOSITE PAGE | STAIRCASE

# FOUR SEASONS RESORT KOH SAMUI SURAT THANI, THAILAND

#### SCOPE OF WORKS

Interior fitting out for guestrooms and public building

#### DESIGNER

Bensley Design Studios

#### CONSULTANT

Altus Page Kirkland (Thailand) Co.,Ltd.

#### PROJECT COMPLETED







#### ABOVE | BEDROOM

One of the growing trends in Asian resort is to incorporate an extremely high drop - ceiling to give a sense of space and freedom.

#### OPPOSTIE PAGE | MAIN LOBBY AREA

Equipped with a silk lounge set, presents this lobby lounge with a traditional atmosphere where guests can sink in