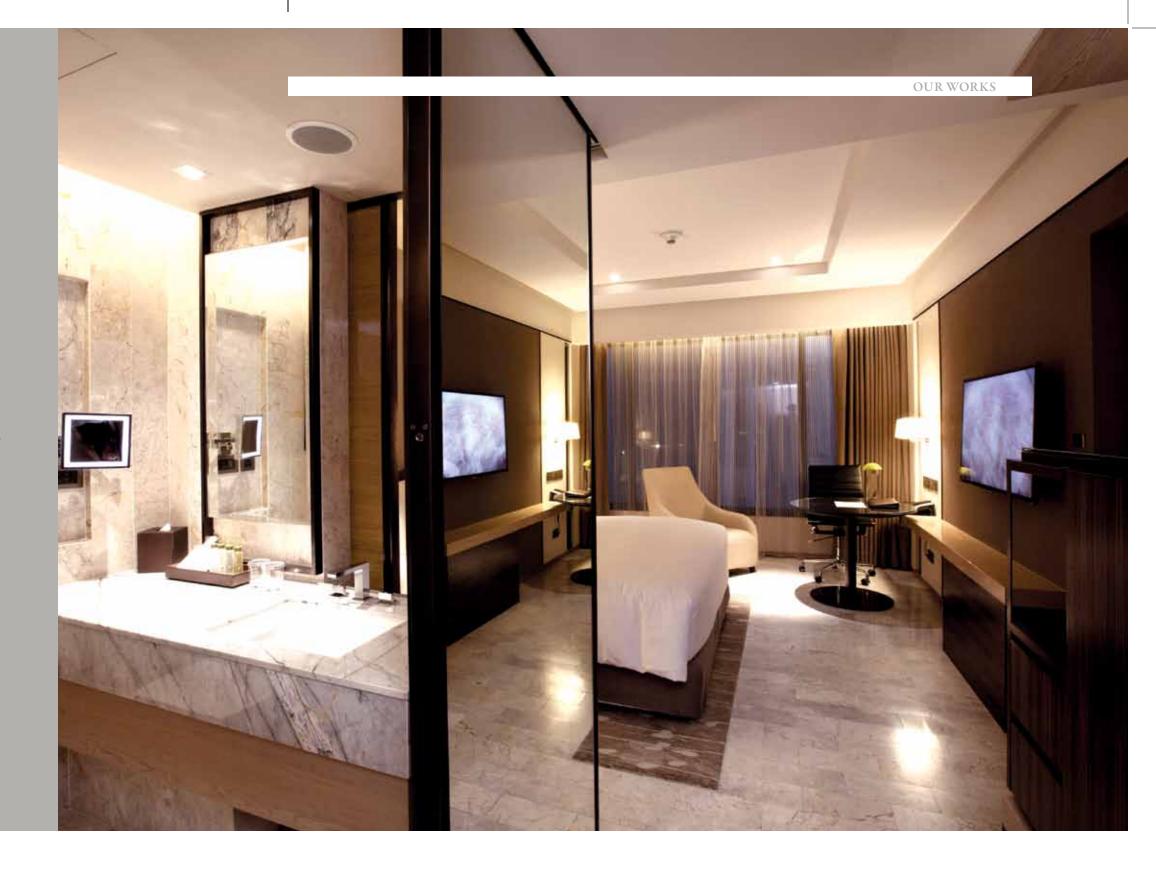

#### **MILLENNIUM** HILTON BANGKOK HOTEL BANGKOK, THAILAND

#### SCOPE OF WORKS

Interior fitting out for guestrooms & public area

#### DESIGNER

Bar Studio Co., Ltd.

#### CONSULTANT

Davis Langdon & Seah (Thailand) Ltd.

#### PROJECT COMPLETED

2006

RIGHT | main lobby area Stylish décor of the main reception area, with the use of a very big cocoon-like decorative lighting

#### LEFT |

MAIN LOBBY AREA

The cutting of modern design can be found in the main lobby area of the Millennium Hilton Bangkok Hotel

### OPPOSITE PAGE | HIGH CEILING

High Ceiling architecture in the lobby lounge area

Kanok Furniture & Decoration

OPPOSITE PAGE | Modern decor in deluxe guestroom ABOVE | A modern semi partition the vanity area from the bedroom