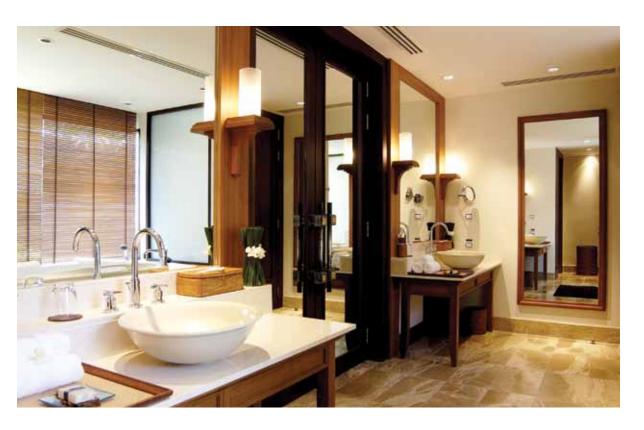

#### **MILLENNIUM** HILTON BANGKOK HOTEL BANGKOK, THAILAND

#### PROJECT COMPLETED

2006

RIGHT | main lobby area Stylish décor of the main reception area, with the use of a very big cocoon-like decorative lighting

#### LEFT |

MAIN LOBBY AREA

The cutting of modern design can be found in the main lobby area of the Millennium Hilton Bangkok Hotel

### OPPOSITE PAGE | HIGH CEILING

High Ceiling architecture in the lobby lounge area

Kanok Furniture & Decoration

OPPOSITE PAGE | Modern decor in deluxe guestroom ABOVE | A modern semi partition the vanity area from the bedroom