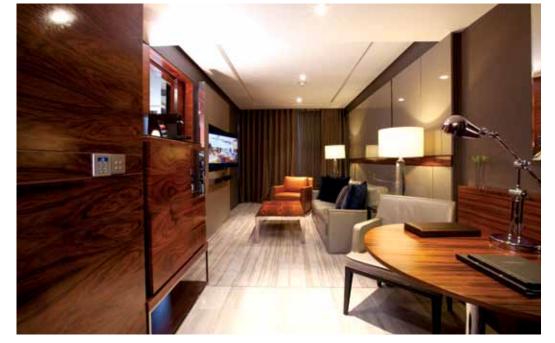

#### **MILLENNIUM** HILTON BANGKOK HOTEL BANGKOK, THAILAND

#### SCOPE OF WORKS

Interior fitting out for guestrooms & public area

#### DESIGNER

Bar Studio Co., Ltd.

#### CONSULTANT

Davis Langdon & Seah (Thailand) Ltd.

#### PROJECT COMPLETED

2006

RIGHT | main lobby area Stylish décor of the main reception area, with the use of a very big cocoon-like decorative lighting

#### LEFT |

MAIN LOBBY AREA

The cutting of modern design can be found in the main lobby area of the Millennium Hilton Bangkok Hotel

### OPPOSITE PAGE | HIGH CEILING

High Ceiling architecture in the lobby lounge area

Kanok Furniture & Decoration

OPPOSITE PAGE | Modern decor in deluxe guestroom ABOVE | A modern semi partition the vanity area from the bedroom