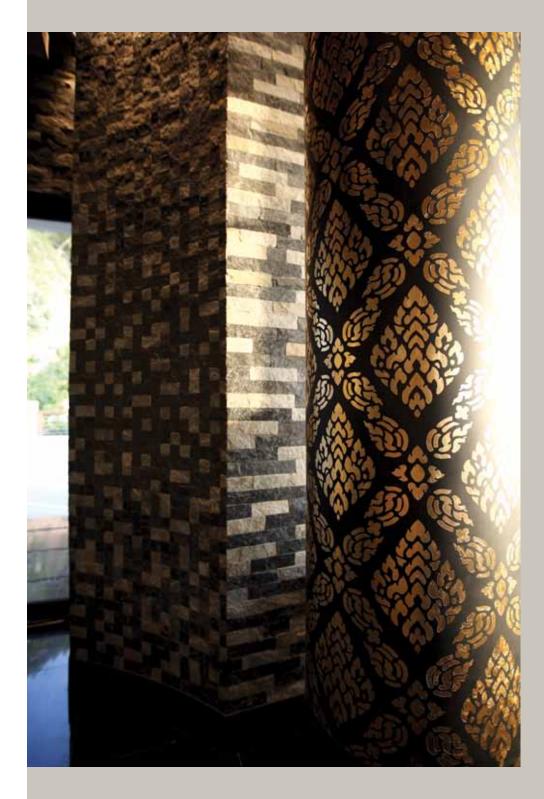

These magnificent gilded columns display intricate patterns created with gold paint, applied by the hands of our expert craftsmen.

Highlighting this project are the stone walls, displaying unique patterns created through the layering of small pieces of different types of rocks to an exquisite effect. They are unique and beautiful pieces of art created by the fine skills of our artisans.

more conventional techniques.

designer was delivered.

ABOVE | LATTICE CEILING

HAND PAINTED COLUMN

The fine decorative wall has the appearance of a carved partition. The design is meant to look simple, but in fact is the product of a very thorough and complicated process beginning with timber sorting and selection, computerized cutting and trimming of the wood in preparation, through finishing to exacting precision. Expert installation ensures precise alignment of each piece.

RIGHT | DECORATIVE WALL