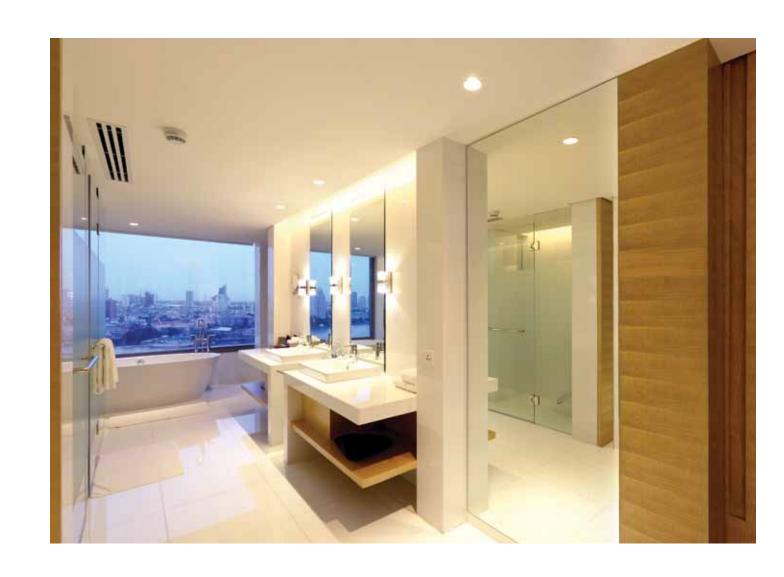

#### ABOVE | BATHROOM

A lavishing bedroom decoration and matching upholstery enhances the authentic design of the Phulay's double guestroom.

OPPOSTIE PAGE | MASTER SUITE BEDROOM

#### OPPOSTIE PAGE | BEDROOM

The luxuriously designed bedroom is accompanied by a luscious king - size bed wrapped in authentic thai fabric decoratives.