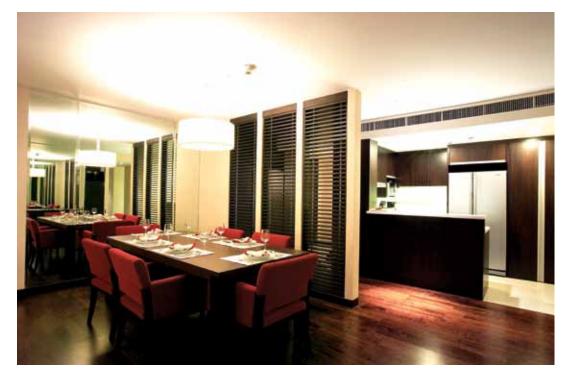

#### **MILLENNIUM** HILTON BANGKOK HOTEL BANGKOK, THAILAND

#### SCOPE OF WORKS

Interior fitting out for guestrooms & public area

#### PROJECT COMPLETED

2006

RIGHT | main lobby area Stylish décor of the main reception area, with the use of a very big cocoon-like decorative lighting

#### LEFT |

MAIN LOBBY AREA

The cutting of modern design can be found in the main lobby area of the Millennium Hilton Bangkok Hotel

### OPPOSITE PAGE | HIGH CEILING

High Ceiling architecture in the lobby lounge area

Kanok Furniture & Decoration

OPPOSITE PAGE | Modern decor in deluxe guestroom ABOVE | A modern semi partition the vanity area from the bedroom