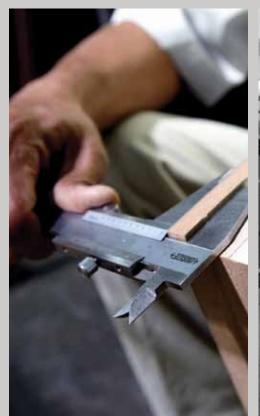

#### **PREPARATION**

Preparation begins with selection of the appropriate wood and cutting it to size in preparation for Planing. Planes are tools used to flatten, reduce thickness, and give rough lumber a smooth surface. We use various special types of planes for different types of product details.

#### **CUTTING**:

Our use of CAD/CAM systems integrated with panel saws controls the cutting procedure, ensuring work of +/- 0.1 tolerance.