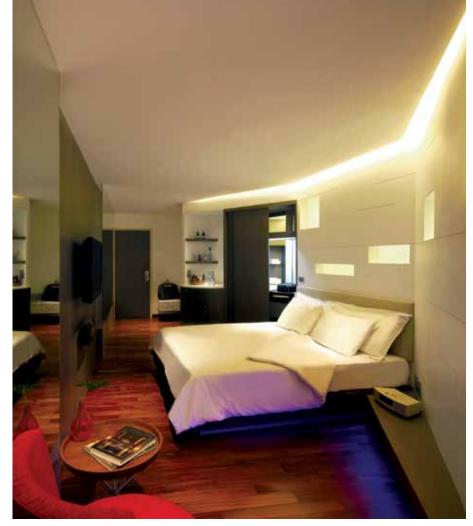

#### **MILLENNIUM** HILTON BANGKOK HOTEL BANGKOK, THAILAND

#### PROJECT COMPLETED

2006

RIGHT | main lobby area Stylish décor of the main reception area, with the use of a very big cocoon-like decorative lighting

#### LEFT |

MAIN LOBBY AREA

The cutting of modern design can be found in the main lobby area of the Millennium Hilton Bangkok Hotel

### OPPOSITE PAGE | HIGH CEILING

High Ceiling architecture in the lobby lounge area

Kanok Furniture & Decoration

OPPOSITE PAGE | Modern decor in deluxe guestroom ABOVE | A modern semi partition the vanity area from the bedroom