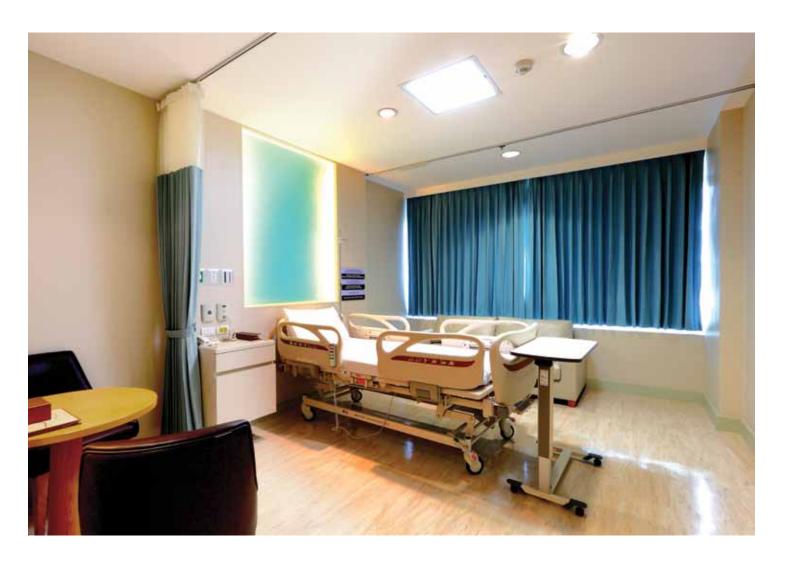

## BANGKOK HOSPITAL CHINA TOWN BANGKOK, THAILAND

#### SCOPE OF WORKS

Interior fitting out for level G - 6

#### DESIGNER

Leo International Design Group Co. Ltd.

#### CONSULTANT

PPSN Co., Ltd. / TEAC Co., Ltd.

#### PROJECT COMPLETED

2015

Kanok Furniture & Decoration