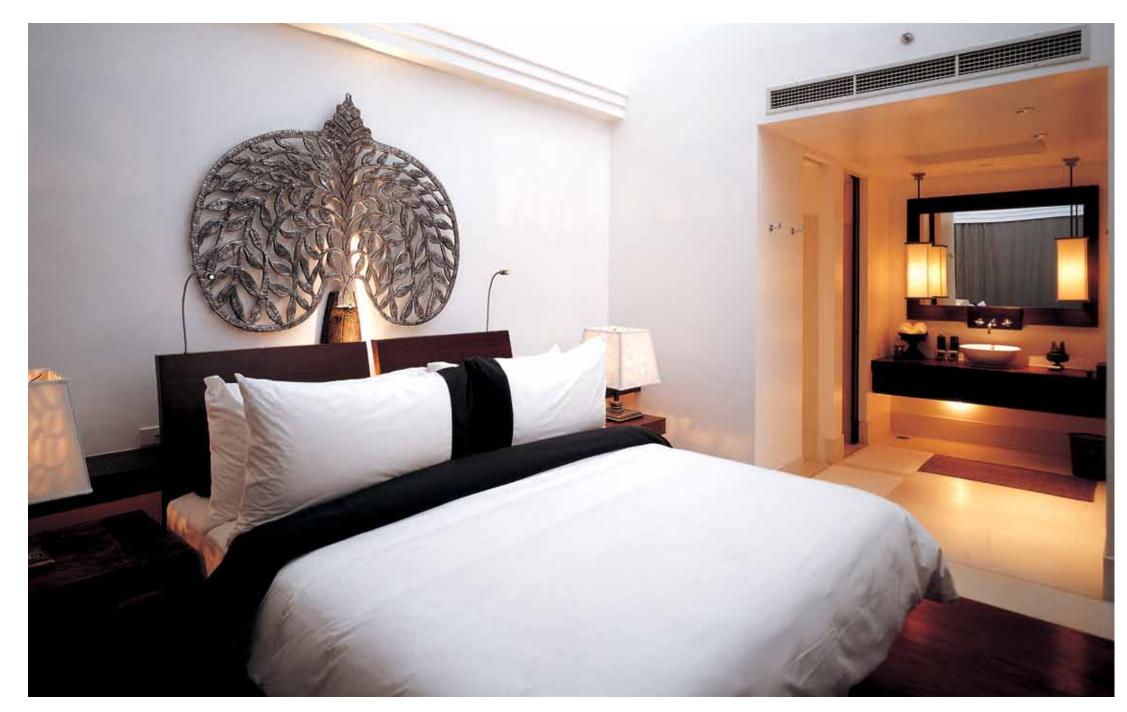

#### PHULAY BAY, A RITZ-CARLTON RESERVE

Designed by a leading Asian designer, The Ritz Carlton, Krabi, is Thailand's first Six-Star hotel, featuring all luxury suite accommodations.

Every aspect of its interior is meticulously crafted, drawing upon the rich experience of our master craftsmen.

#### ABOVE | BATHROOM

A lavishing bedroom decoration and matching upholstery enhances the authentic design of the Phulay's double guestroom.

OPPOSTIE PAGE | MASTER SUITE BEDROOM

#### OPPOSTIE PAGE | BEDROOM

The luxuriously designed bedroom is accompanied by a luscious king - size bed wrapped in authentic thai fabric decoratives.