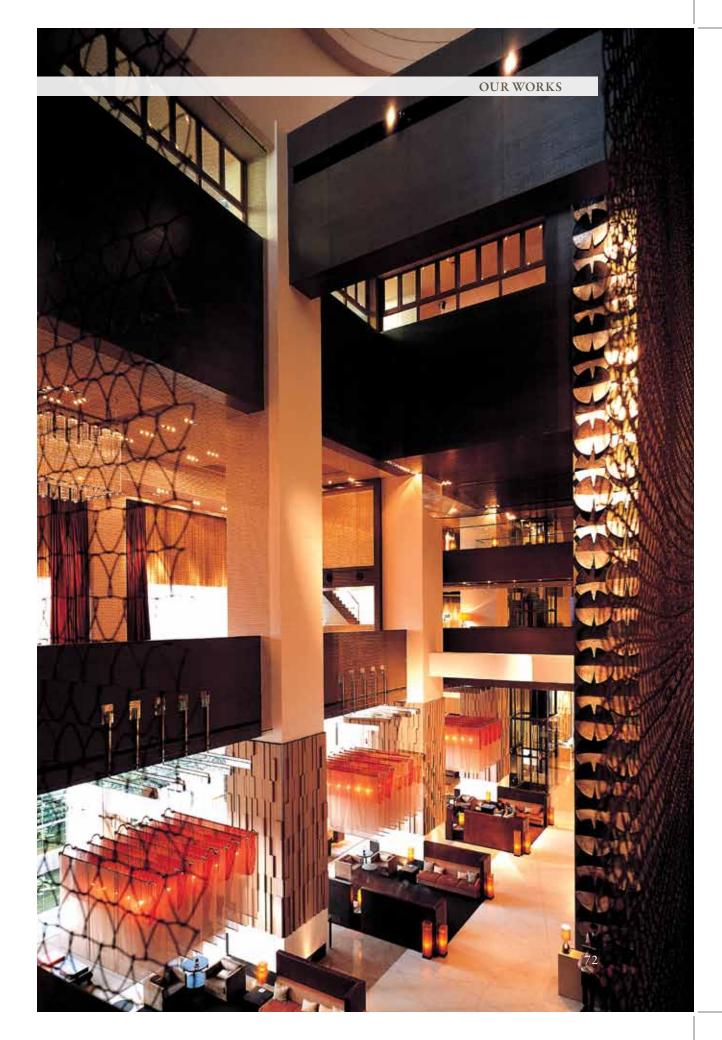

### GRAND HYATT ERAWAN BANGKOK, THAILAND

#### • SCOPE OF WORKS

Interior fitting out work for lobby, business center, Chinese restaurant, Spasso center, and function room

#### DESIGNER

Bilkkey Linas Design Consultants

#### PROJECT COMPLETED

1991