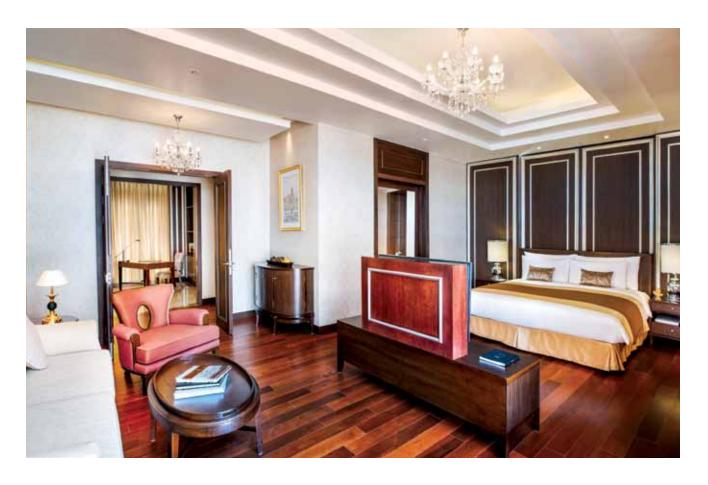

#### ABOVE | BATHROOM

A lavishing bedroom decoration and matching upholstery enhances the authentic design of the Phulay's double guestroom.

OPPOSTIE PAGE | MASTER SUITE BEDROOM

#### OPPOSTIE PAGE | BEDROOM

The luxuriously designed bedroom is accompanied by a luscious king - size bed wrapped in authentic thai fabric decoratives.