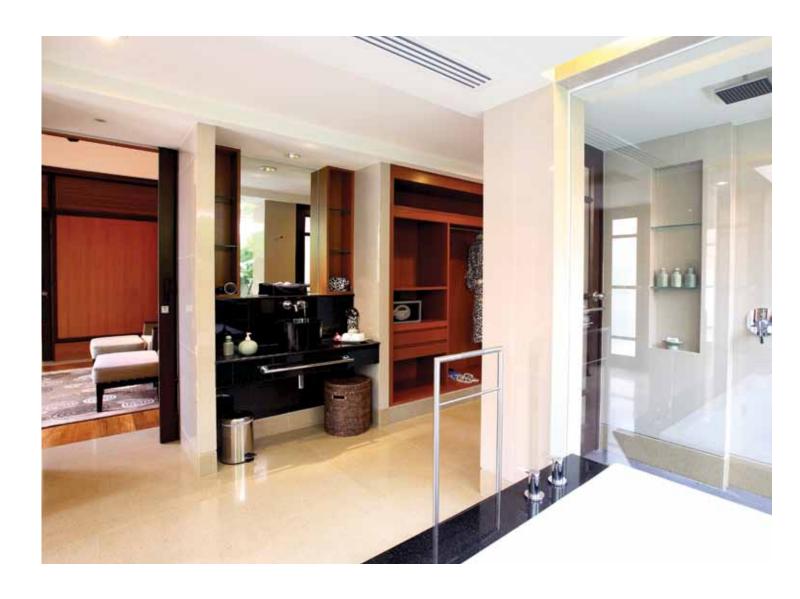

### OPPOSITE PAGE | HIGH CEILING

High Ceiling architecture in the lobby lounge area

Kanok Furniture & Decoration

OPPOSITE PAGE | Modern decor in deluxe guestroom ABOVE | A modern semi partition the vanity area from the bedroom