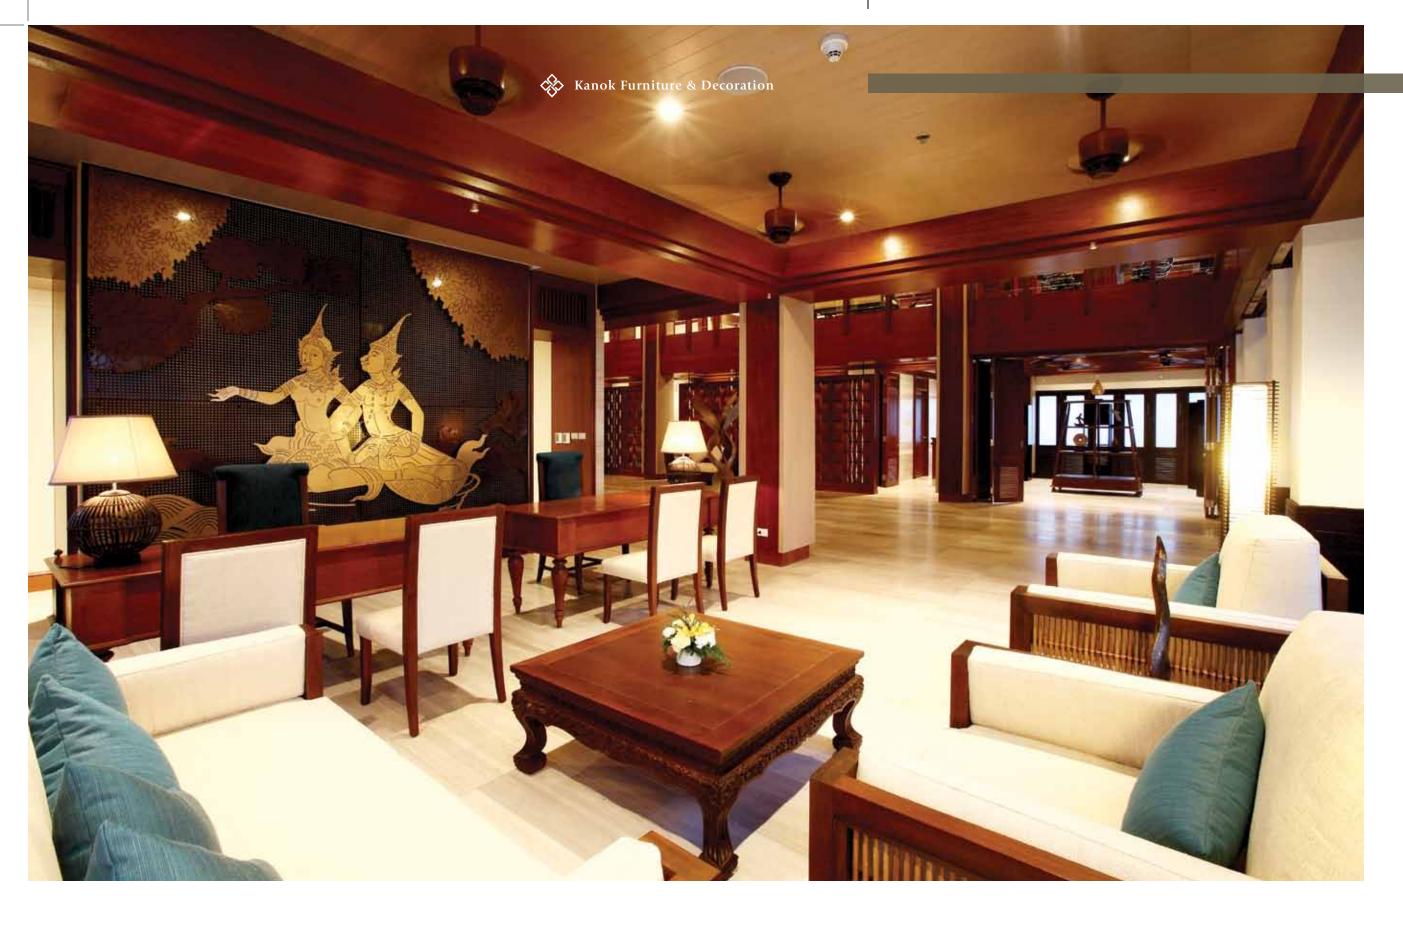

## SCOPE OF WORKS

Interior fitting out for I-Sawan residential spa & club, Interior fitting out for the residence 305

#### DESIGNER

Tony Chi & Associates Co.,Ltd.

#### PROJECT COMPLETED







ABOVE | THE RESIDENCE MEETING ROOM

LEFT | THE RESIDENCE LOFT KITCHEN

This area loft kitchen area of the Grand Hyatt is a new attraction to the Residence patrons where one can dine and socialize in style

#### Kanok Furniture & Decoration



ABOVE & OPPOSTIE PAGE  $\mid$  the residence

Modestly designed decorations and furniture of the Residence



## MAIKHAO DREAM VILLA RESORT & SPA PHUKET, THAILAND

#### SCOPE OF WORKS

Interior fitting out for villa and lobby

#### DESIGNER

DWP Cityspace Ltd.

#### CONSULTANT

KMD Management Group Co.,Ltd.

#### PROJECT COMPLETED







LEFT | HALL AREA





LEFT | MAIN LOBBY AREA



## PHULAY BAY, A RITZ - CARLTON RESERVE KRABI, THAILAND

#### SCOPE OF WORKS

Interior fitting out for buildings and reception pavilion for d1-d7, Interior fitting out for guestroom, and villas & spa renovation

#### DESIGNER

Bunnag Architects International Consultants

#### PROJECT COMPLETED

2008









#### ABOVE | BATHROOM

A lavishing bedroom decoration and matching upholstery enhances the authentic design of the Phulay's double guestroom.

OPPOSTIE PAGE | MASTER SUITE BEDROOM





#### OPPOSTIE PAGE | BEDROOM

The luxuriously designed bedroom is accompanied by a luscious king - size bed wrapped in authentic thai fabric decoratives.



## KEMPINSKI HOTEL NAY PYI TAW NAY PYI TAW, MYANMAR

#### SCOPE OF WORKS

Interior fitting out works for guestrooms & Pu