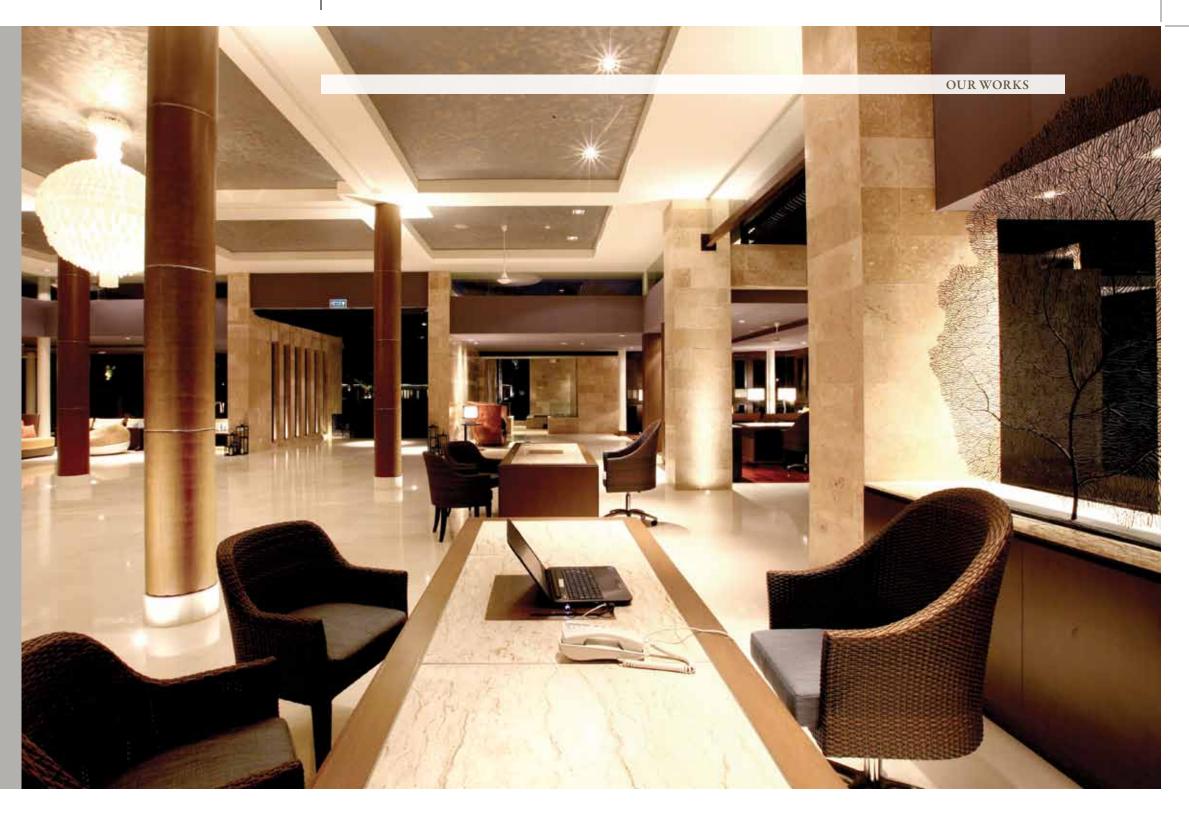

h a spacious and an airy lounge area, ready to accommodate every activity and need of the visitors.





One interesting key feature of the Villa Suite is its unique outdoor Jacuzzi. Giving the patrons a chance to revitalize and soak out, at the same time enjoy the luxuriant scenic views of Northern Thailand







Another practical design seen here is the use of a fold-away partition slide which separates the bedroom from the bathroom.

This flexibility means that the guests can change look and feel of the villa within matter of seconds.

# HYATT REGENCY PHUKET RESORT AT KAMALA BAY PHUKET, THAILAND

### SCOPE OF WORKS

Interior fitting out for guestrooms, restaurant, executive lounge, spa, gym, lobby & supply loose furniture

### DESIGNER

LRF Designers Ltd.

### PROJECT COMPLETED

2013



ABOVE | RECEPTION AT THE LOBBY AREA

















### PARK HYATT HOTEL SIEM REAP, CAMBODIA

### SCOPE OF WORKS

Interior fitting out for guestrooms 107 units

### DESIGNER

Bensley Design Studios Co.,Ltd.

PROJECT COMPLETED

2005



Kanok Furniture & Decoration OUR WORKS





### OPPOSITE PAGE | GUESTROOM

Typical guestroom decoration of the hotel

### RIGHT | TYPICAL GUESTROOM

The fit out of the suite guestroom's toilet is elegantly fitted with a terrazzo bathtub and authentic oriental decoration.



Kanok Furniture & Decoration OUR WORKS





LEFT | TYPICAL GUESTROOM BEDROOM

## DUSIT D2

BARAQUDA (RENAME: HOTEL BARAQUDA PATTAYA M GALLERY COLLECTION) PATTAYA, THAILAND

### SCOPE OF WORKS

Built-in furniture for guestroom, king suite, presidential suite, and duplex suite

### DESIGN