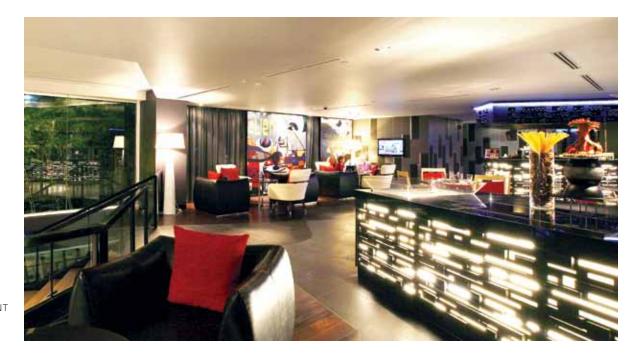

# PARK PLAZA SUKHUMVIT 18 BANGKOK, THAILAND

#### SCOPE OF WORKS

Interior fitting out for guestroom level 3-7 corridor and public area

#### DESIGNER

Hassell Ltd.

#### CONSULTANT

Tri Construction Management Co.,Ltd.

#### PROJECT COMPLETED

2011

LEFT | LOBBY LOUNGE

OUR WORKS

RIGHT | RESTAURANT

Kanok Furniture & Decoration OUR WORKS