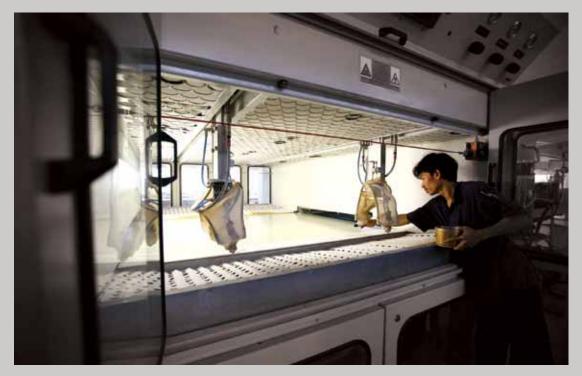

#### FINISHING:

We have a fully-automated finishing system that begins with automated dust-free spray painting line that allows us to finish all pieces of work to a precise and consistent thickness. Combined with an infrared heating tunnel, we are able to produce more than 100,000 pieces annually.