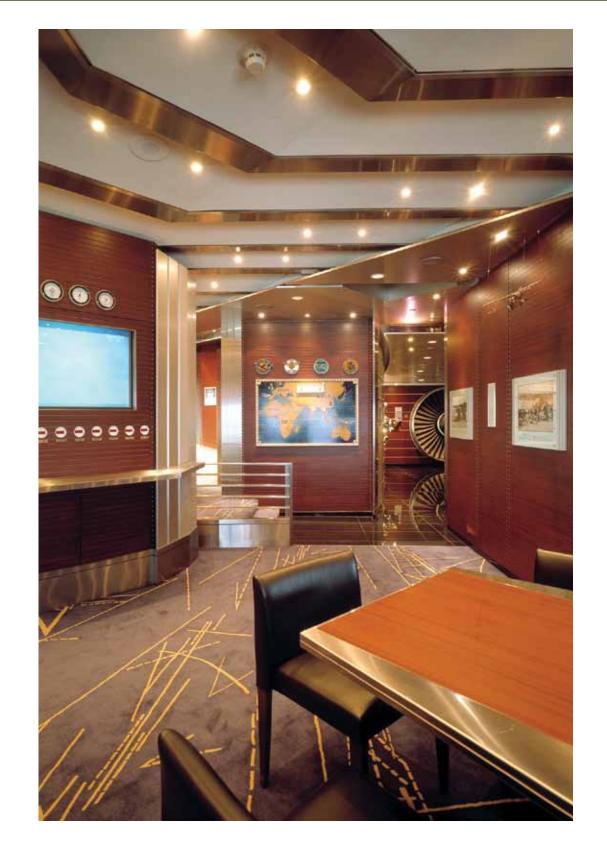

#### ABOVE & OPPOSITE PAGE | THE DUPLEX SUITE

The duplex suite has a loft-style design, accompanied by large windows that surround the entire suite.

ABOVE | HELIPAD LOUNGE MEETING AREA OPPOSITE PAGE | HELIPAD LOUNGE AREA

The heilpad Lounge isn't just a fancy name, it is actually located beneath the hotel's helipad and also a private aviation museum.