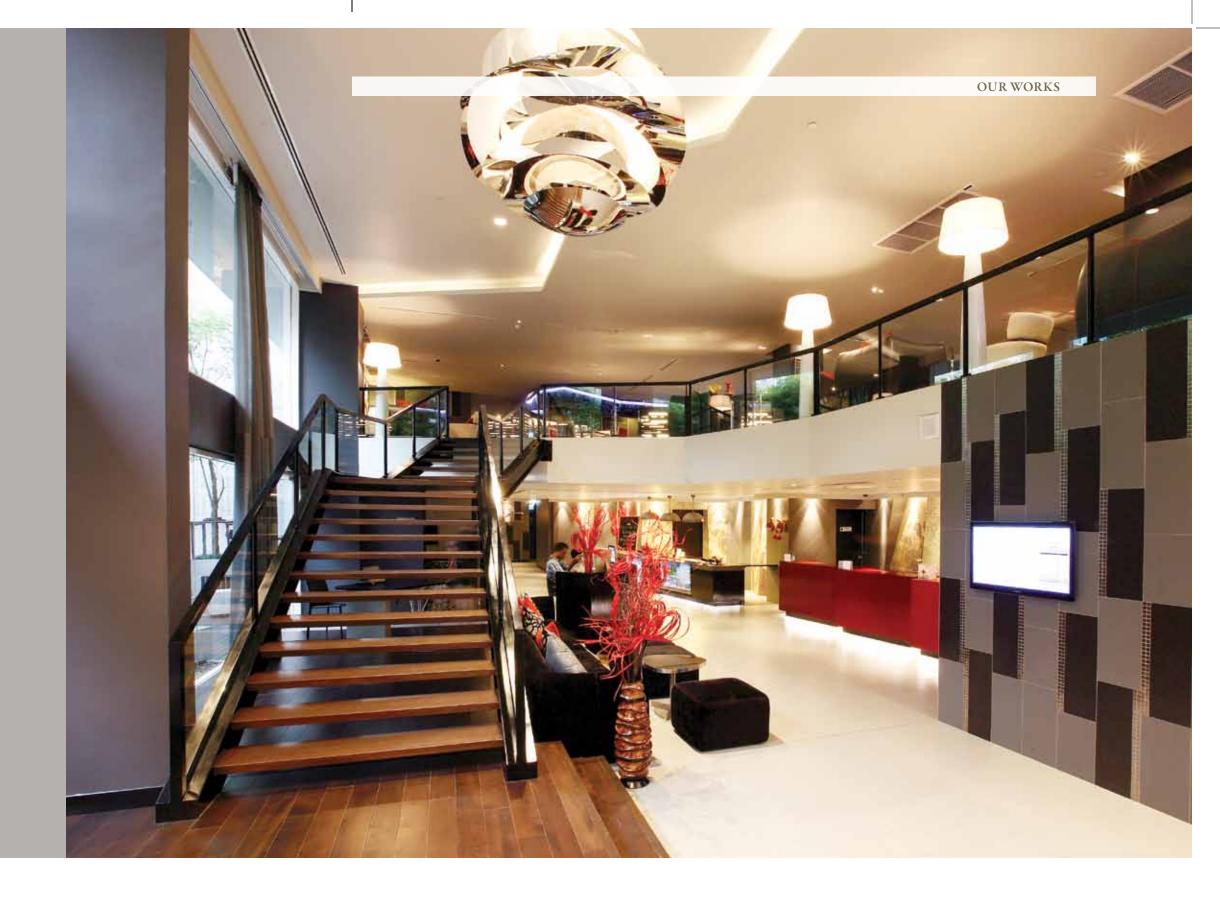

# PARK PLAZA SUKHUMVIT 18 BANGKOK, THAILAND

#### SCOPE OF WORKS

Interior fitting out for guestroom level 3-7 corridor and public area

#### DESIGNER

Hassell Ltd.

#### CONSULTANT

Tri Construction Management Co.,Ltd.

#### PROJECT COMPLETED

2011

LEFT | LOBBY LOUNGE

OUR WORKS

RIGHT | RESTAURANT

Kanok Furniture & Decoration OUR WORKS