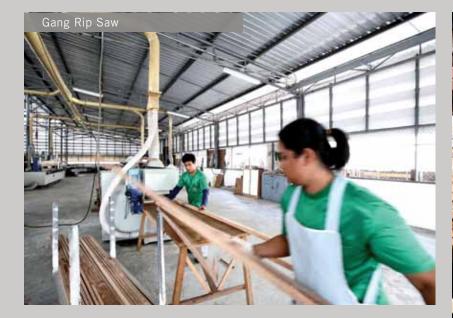

#### **PREPARATION**

Preparation begins with selection of the appropriate wood and cutting it to size in preparation for Planing. Planes are tools used to flatten, reduce thickness, and give rough lumber a smooth surface. We use various special types of planes for different types of product details.

#### **PRODUCTION**

We have various machines at our disposal during the production process, to be used for cutting and drilling, pressing, edge banding, and NC routing.