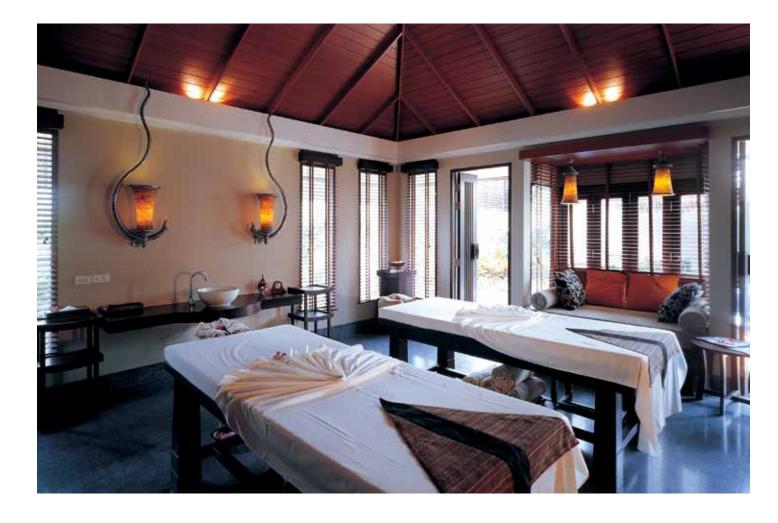

## PHULAY BAY, A RITZ - CARLTON RESERVE KRABI, THAILAND

#### SCOPE OF WORKS

Interior fitting out for buildings and reception pavilion for d1-d7, Interior fitting out for guestroom, and villas & spa renovation

#### ABOVE | BATHROOM

A lavishing bedroom decoration and matching upholstery enhances the authentic design of the Phulay's double guestroom.

OPPOSTIE PAGE | MASTER SUITE BEDROOM