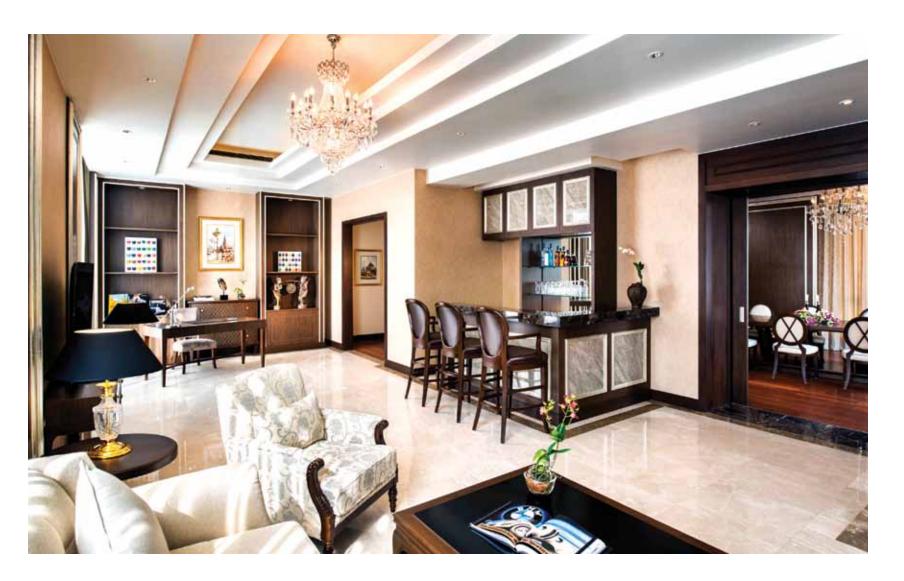

#### PROJECT COMPLETED

ABOVE | THE RESIDENCE MEETING ROOM

LEFT | THE RESIDENCE LOFT KITCHEN

This area loft kitchen area of the Grand Hyatt is a new attraction to the Residence patrons where one can dine and socialize in style

#### Kanok Furniture & Decoration

ABOVE & OPPOSTIE PAGE  $\mid$  the residence

Modestly designed decorations and furniture of the Residence