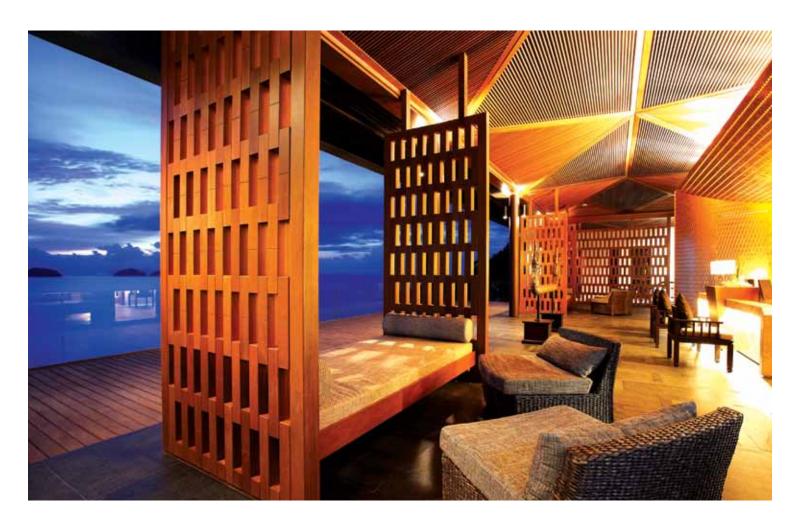

#### PHULAY BAY, A RITZ-CARLTON RESERVE

Designed by a leading Asian designer, The Ritz Carlton, Krabi, is Thailand's first Six-Star hotel, featuring all luxury suite accommodations.

Every aspect of its interior is meticulously crafted, drawing upon the rich experience of our master craftsmen.

This project features a unique and intricate domed ceiling, which requires the production of a precise steel structure, which is much more complex than conventional ceiling mounting methods. It could only be realized through the work of Kanok's shop drawing team combined with specialized techniques, experienced know-how, and effective project management.

The hotel features meticulously crafted design artwork, such as the special paint work and custom-molded sanitary-ware featured in the bathrooms, all of which combine beauty and durability seamlessly.

The result is a stunning work of art that could not have been achieved without an uncompromising attention to detail and a clear and precise development plan.