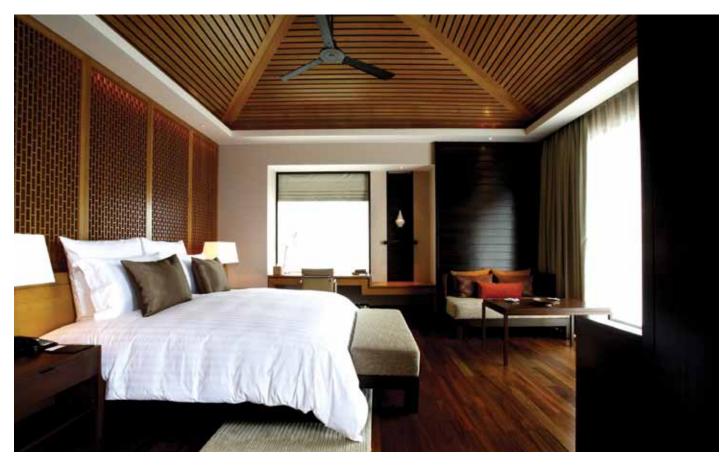

### LEFT |

MAIN LOBBY AREA

The cutting of modern design can be found in the main lobby area of the Millennium Hilton Bangkok Hotel

### OPPOSITE PAGE | HIGH CEILING

High Ceiling architecture in the lobby lounge area



Kanok Furniture & Decoration







OPPOSITE PAGE | Modern decor in deluxe guestroom ABOVE | A modern semi partition the vanity area from the bedroom





## CONRAD KOH SAMUI SURAT THANI, THAILAND

#### SCOPE OF WORKS

Interior fitting out for hotel villa & loose furniture, Interior fitting out for public area & spa

#### DESIGNER

Wilson & Associates

#### CONSULTANT

Davis Langdon KPK An Aecom Company

#### PROJECT COMPLETED

2011



ABOVE | LOBBY

Kanok Furniture & Decoration





ABOVE | LOBBY



ABOVE | RESIDENCE LIVING & DINING AREA

Kanok Furniture & Decoration





ABOVE | TYPICAL ROOM







LEFT | WALL PARTITION DETAIL



RIGHT |

SPECIALTY RESTAURANT

OUR WORKS







ABOVE | ALL DAY DINING OPPOSITE PAGE | STAIRCASE

# FOUR SEASONS RESORT KOH SAMUI SURAT THANI, THAILAND

#### SCOPE OF WORKS

Interior fitting out for guestrooms and public building

#### DESIGNER

Bensley Design Studios

#### CONSULTANT

Altus Page Kirkland (Thailand) Co.,Ltd.

#### PROJECT COMPLETED







#### ABOVE | BEDROOM

One of the growing trends in Asian resort is to incorporate an extremely high drop - ceiling to give a sense of space and freedom.

#### OPPOSTIE PAGE | MAIN LOBBY AREA

Equipped with a silk lounge set, presents this lobby lounge with a traditional atmosphere where guests can sink into authentic comfort





91

From within the dressing room and the bathro