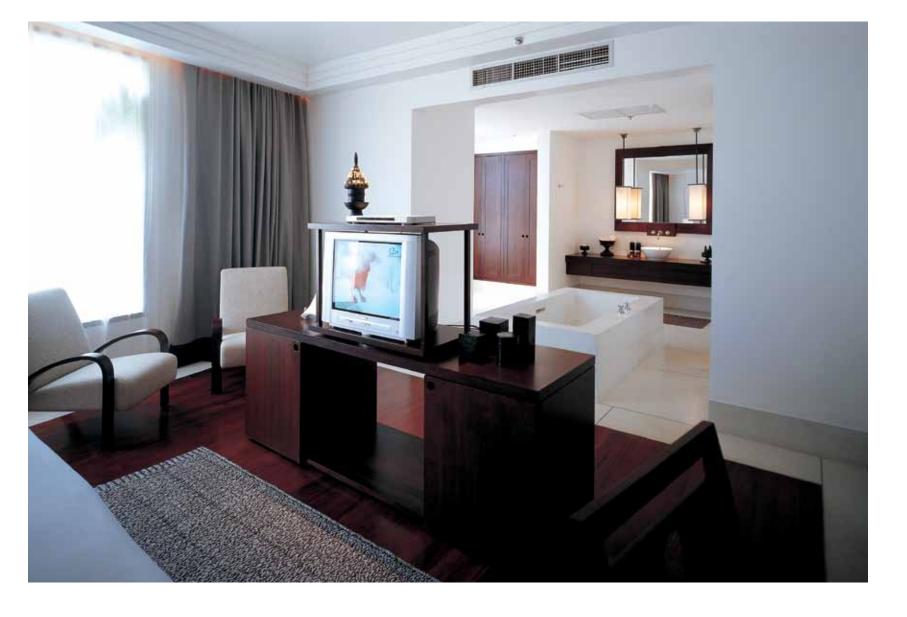

## PHULAY BAY, A RITZ - CARLTON RESERVE KRABI, THAILAND

#### SCOPE OF WORKS

Interior fitting out for buildings and reception pavilion for d1-d7, Interior fitting out for guestroom, and villas & spa renovation

#### DESIGNER

Bunnag Architects International Consultants

#### PROJECT COMPLETED

2008

#### ABOVE | BATHROOM

A lavishing bedroom decoration and matching upholstery enhances the authentic design of the Phulay's double guestroom.

OPPOSTIE PAGE | MASTER SUITE BEDROOM

#### OPPOSTIE PAGE | BEDROOM

The luxuriously designed bedroom is accompanied by a luscious king - size bed wrapped in authentic thai fabric decoratives.