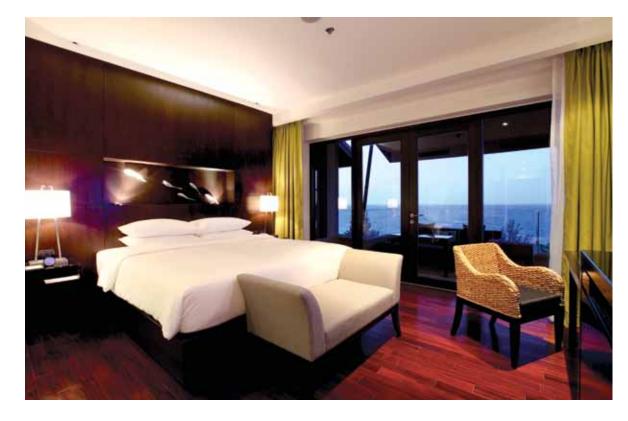

accommodate every activity and need of the visitors.





One interesting key feature of the Villa Suite is its unique outdoor Jacuzzi. Giving the patrons a chance to revitalize and soak out, at the same time enjoy the luxuriant scenic views of Northern Thailand







Another practical design seen here is the use of a fold-away partition slide which separates the bedroom from the bathroom.

This flexibility means that the guests can change look and feel of the villa within matter of seconds.

# HYATT REGENCY PHUKET RESORT AT KAMALA BAY PHUKET, THAILAND

### SCOPE OF WORKS

Interior fitting out for guestrooms, restaurant, executive lounge, spa, gym, lobby & supply loose furniture

### DESIGNER

LRF Designers Ltd.

### PROJECT COMPLETED

2013



ABOVE | RECEPTION AT THE LOBBY AREA

















### PARK HYATT HOTEL SIEM REAP, CAMBODIA

### SCOPE OF WORKS

Interior fitting out for guestrooms 107 units

### DESIGNER

Bensley Design Studios Co.,Ltd.

PROJECT COMPLETED

2005



Kanok Furniture & Decoration OUR WORKS





### OPPOSITE PAGE | GUESTROOM

Typical guestroom decoration of the hotel

### RIGHT | TYPICAL GUESTROOM

The fit out of the suite guestroom's toilet is elegantly fitted with a terrazzo bathtub and authentic oriental decoration.



Kanok Furniture & Decoration OUR WORKS





LEFT | TYPICAL GUESTROOM BEDROOM

## DUSIT D2

BARAQUDA (RENAME: HOTEL BARAQUDA PATTAYA M GALLERY COLLECTION) PATTAYA, THAILAND

### SCOPE OF WORKS

Built-in furniture for guestroom, king suite, presidential suite, and duplex suite

### DESIGNER

DWP Cityspace Ltd.

### CONSULTANT

CEL Eng