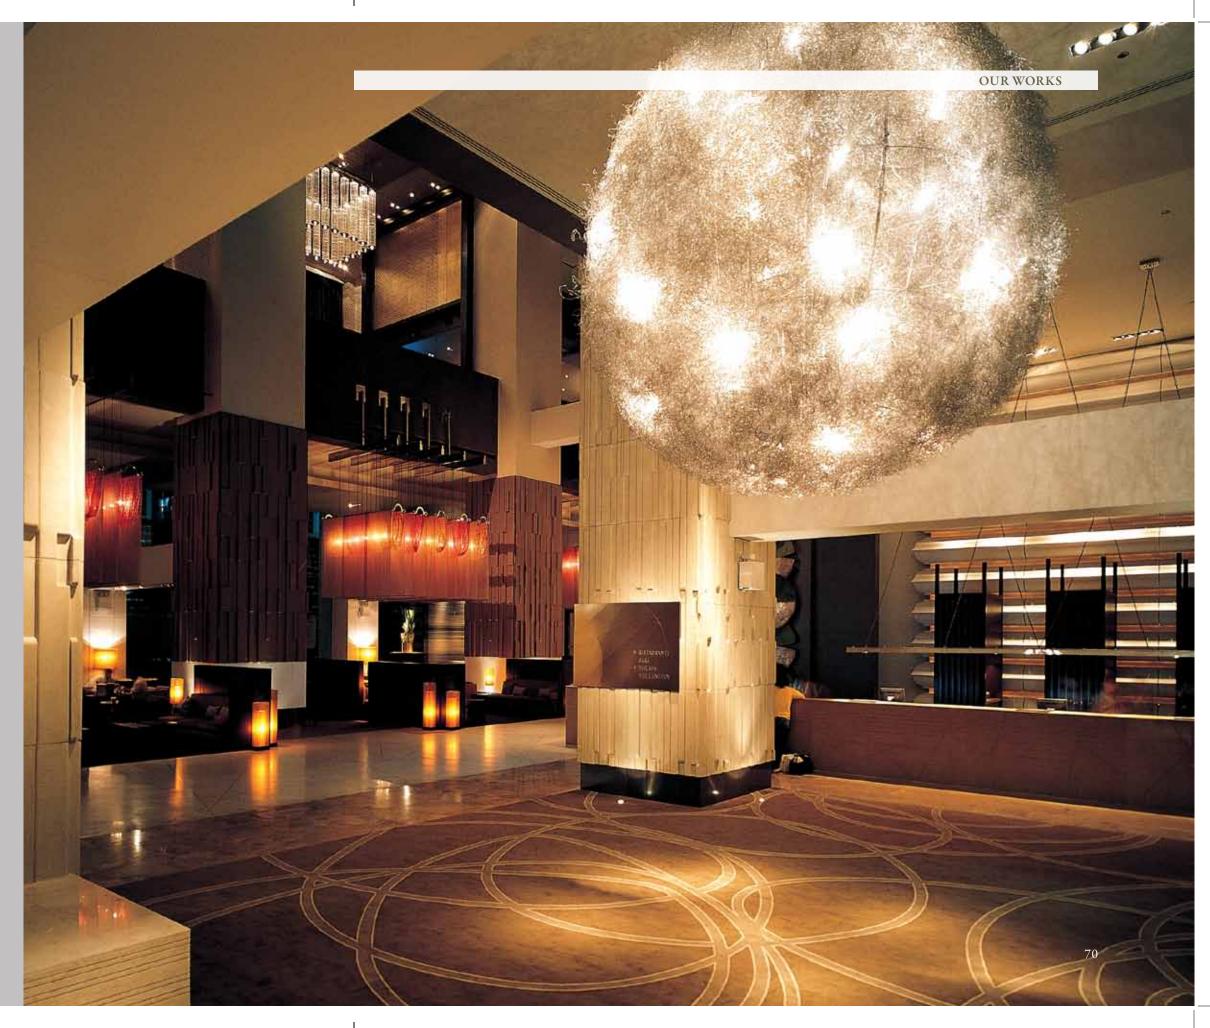

### GRAND HYATT ERAWAN BANGKOK, THAILAND

#### • SCOPE OF WORKS

Interior fitting out work for lobby, business center, Chinese restaurant, Spasso center, and function room

#### DESIGNER

Bilkkey Linas Design Consultants

#### PROJECT COMPLETED

1991

#### PROJECT COMPLETED

ABOVE | THE RESIDENCE MEETING ROOM

LEFT | THE RESIDENCE LOFT KITCHEN

This area loft kitchen area of the Grand Hyatt is a new attraction to the Residence patrons where one can dine and socialize in style

#### Kanok Furniture & Decoration

ABOVE & OPPOSTIE PAGE  $\mid$  the residence

Modestly designed decorations and furniture of the Residence