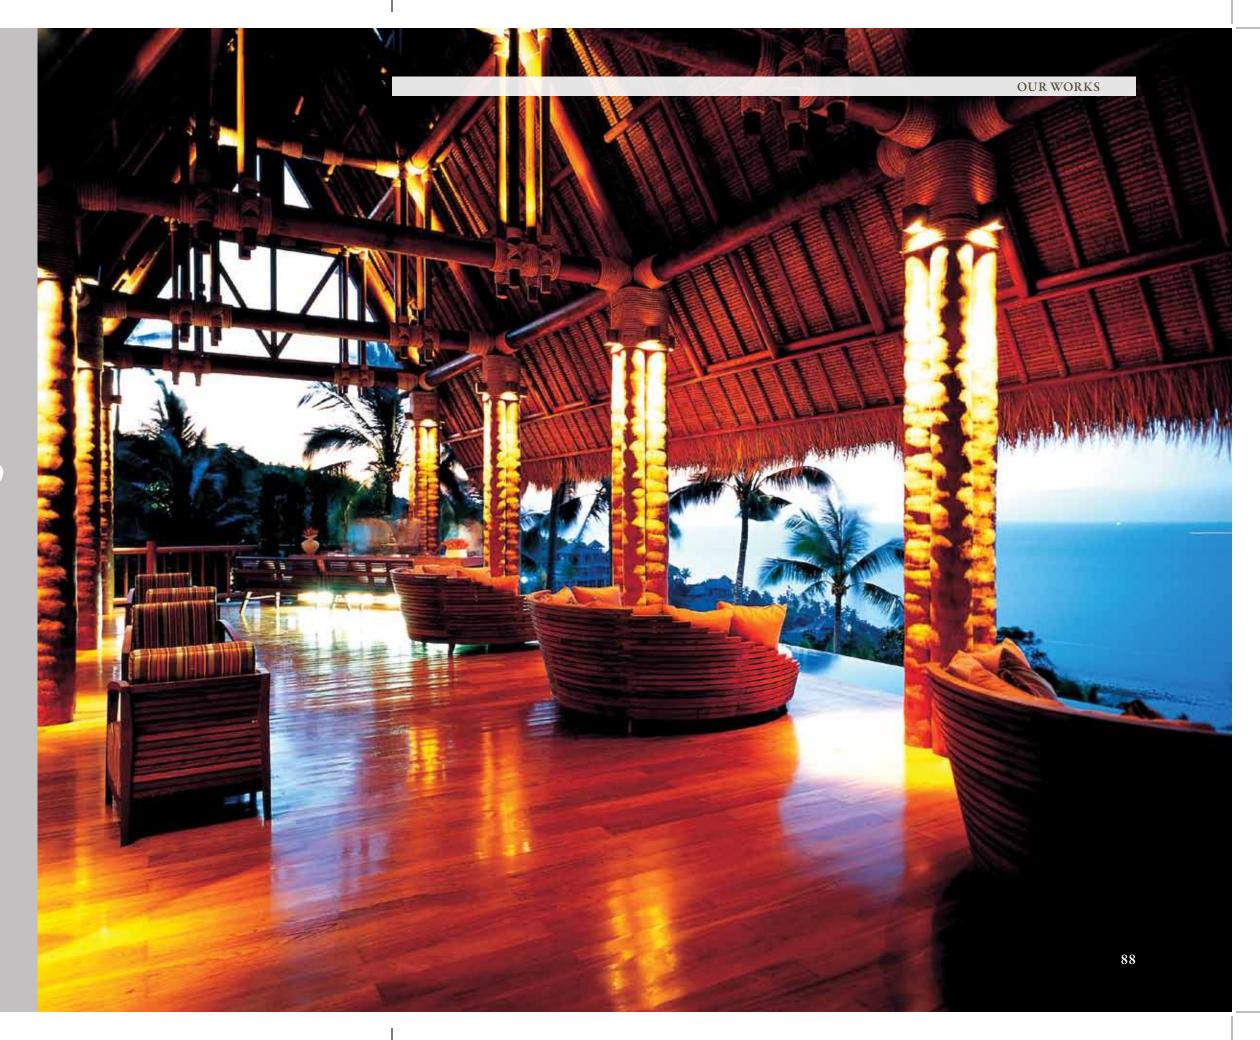

#### OPPOSTIE PAGE | MAIN LOBBY AREA

Equipped with a silk lounge set, presents this lobby lounge with a traditional atmosphere where guests can sink into authentic comfort

91

From within the dressing room and the bathroom, guests can experience Koh Samui exotic landscape.

Thai architecture elements are seen in the wooden decoration of the spa area, classic temple-style reflects the oriental structural design.