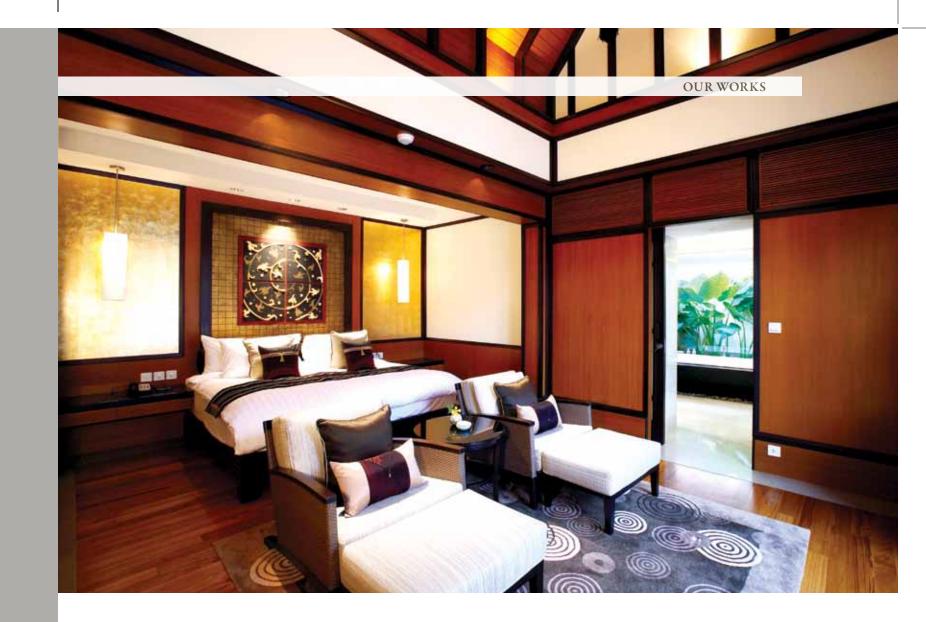

## PHULAY BAY, A RITZ - CARLTON RESERVE KRABI, THAILAND

#### SCOPE OF WORKS

Interior fitting out for buildings and reception pavilion for d1-d7, Interior fitting out for guestroom, and villas & spa renovation

#### DESIGNER

Bunnag Architects International Consultants

#### PROJECT COMPLETED

2008

#### ABOVE | BATHROOM

A lavishing bedroom decoration and matching upholstery enhances the authentic design of the Phulay's double guestroom.

OPPOSTIE PAGE | MASTER SUITE BEDROOM

#### OPPOSTIE PAGE | BEDROOM

The luxuriously designed bedroom is accompanied by a luscious king - size bed wrapped in authentic thai fabric decoratives.