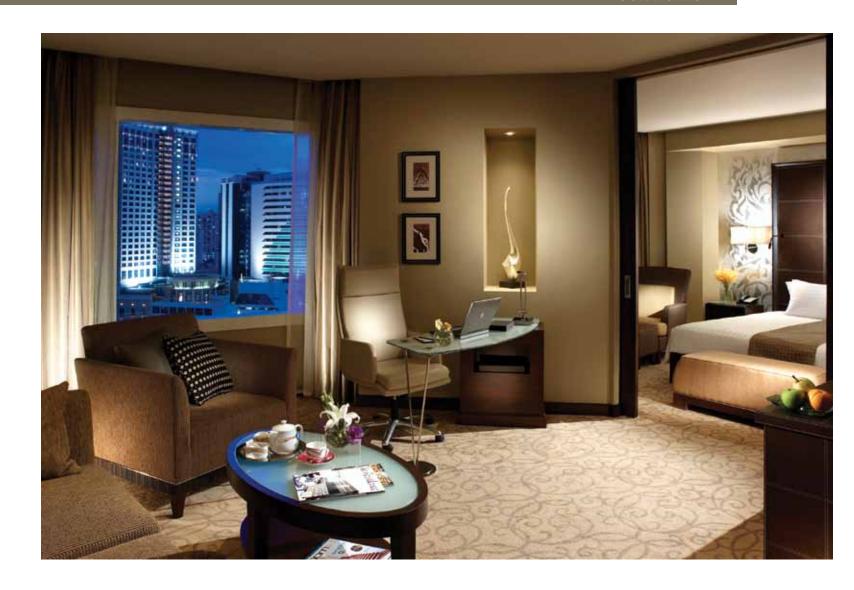

d a fine wine selection at l'angelo.

OPPOSITE LEFT | PRESIDENT SUTE

OPPOSITE LEFT | THE ROYAL SUITE



### HILTON SUKHUMVIT BANGKOK HOTEL BANGKOK, THAILAND

### SCOPE OF WORKS

Interior fitting out for guestrooms, guestrooms lift lobby, and corridors

### DESIGNER

PIA Interior Co.,Ltd.

### CONSULTANT

Langdon & Seah (Thailand) Ltd.

### PROJECT COMPLETED

2013







### OUR WORKS











### GRAND MILLENNIUM SUKHUMVIT BANGKOK BANGKOK, THAILAND

### SCOPE OF WORKS

Interior fitting out for guestrooms & spa

### DESIGNER

P49 Deesign & Associates Co.,Ltd.

Langdon & Seah (Thailand) Ltd.

### PROJECT COMPLETED

2007

VANITY & DRESSING COUNTER SPA LOCKER

> The distinguish design for vanity counter and dressing counter for male and female locker.



Kanok Furniture & Decoration









ABOVE | EXECUTIVE SUITE LIVING ROOM & BEDROOM

OUR WORKS





ABOVE | BUSINESS CENTER OPPOSITE PAGE | SPA AREA







### MAKATI SHANGRI-LA HOTEL MANILA, PHILIPPINES

### SCOPE OF WORKS

Interior fitting out & loose furniture for guestroom

### DESIGNER

Leese Robertson Freeman Designers Limited

### PROJECT COMPLETED

2003



### ABOVE | TYPICAL BEDROOM

The timber - filled suite consists of a vast lounge space with equally enormous dressing room and bedroom.

Kanok Furniture & Decoration OUR WORKS







ABOVE | LIVING ROOM

View of the typical guestroom; the concave theme of the Interior fit-out clearly sets a modern standard to each room.

### LEFT |BEDROOM

The circular drop-ceiling theme runs throughout the entire suite.



RIGHT | ELEVATOR HALL AREA Wall decoration of the lift lob