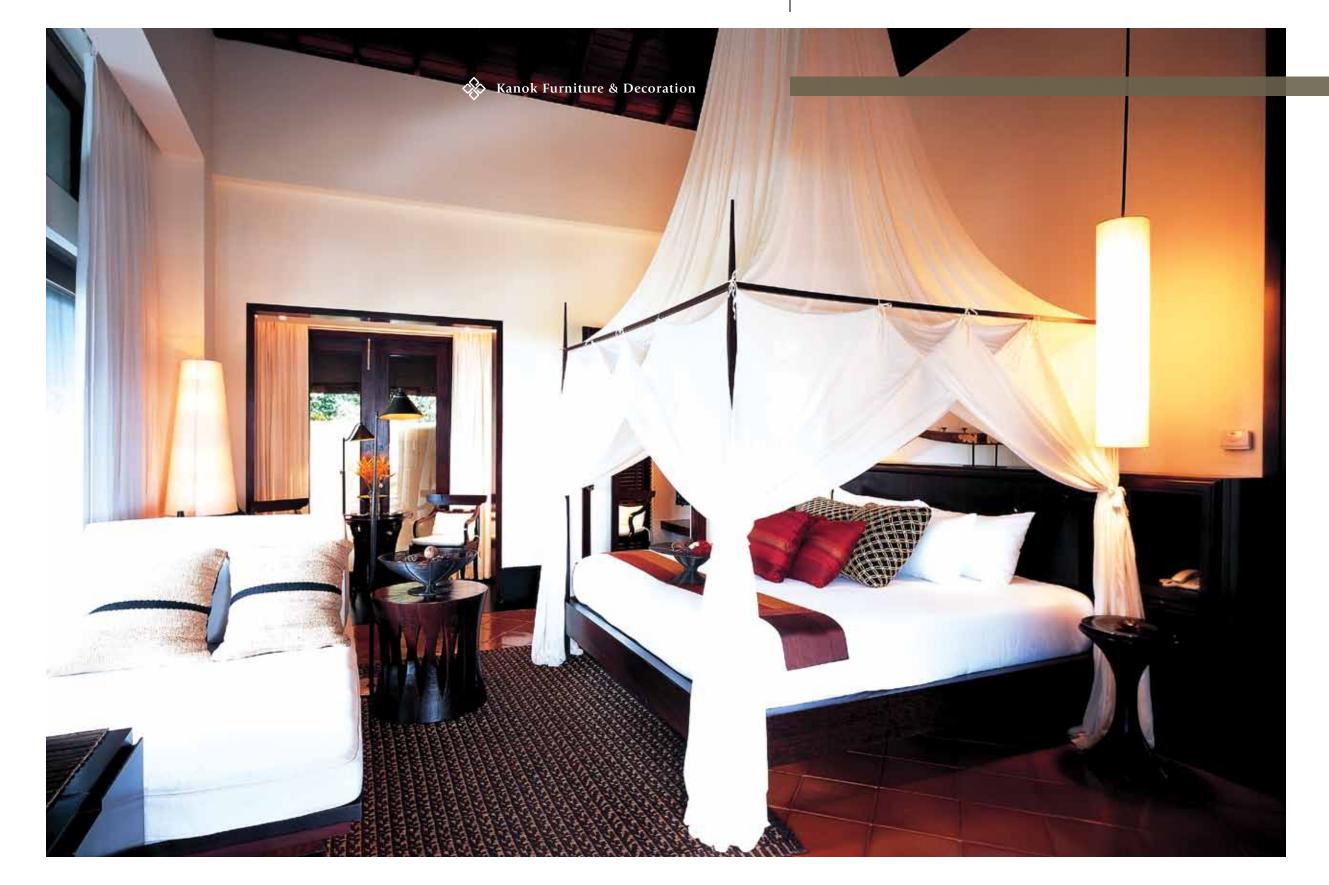

#### **MILLENNIUM** HILTON BANGKOK HOTEL BANGKOK, THAILAND

#### PROJECT COMPLETED

2006

RIGHT | main lobby area Stylish décor of the main reception area, with the use of a very big cocoon-like decorative lighting

#### LEFT |

MAIN LOBBY AREA

The cutting of modern design can be found in the main lobby area of the Millennium Hilton Bangkok Hotel

### OPPOSITE PAGE | HIGH CEILING

High Ceiling architecture in the lobby lounge area

Kanok Furniture & Decoration

OPPOSITE PAGE | Modern decor in deluxe guestroom ABOVE | A modern semi partition the vanity area from the bedroom