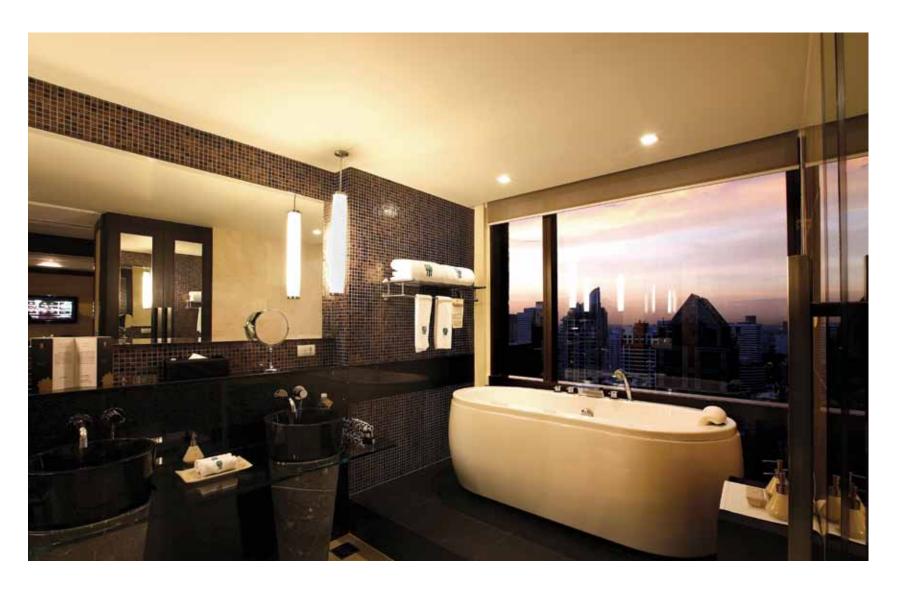

#### PHULAY BAY, A RITZ-CARLTON RESERVE

Designed by a leading Asian designer, The Ritz Carlton, Krabi, is Thailand's first Six-Star hotel, featuring all luxury suite accommodations.

Every aspect of its interior is meticulously crafted, drawing upon the rich experience of our master craftsmen.

This project features a unique and intricate domed ceiling, which requires the production of a precise steel structure, which is much more complex than conventional ceiling mounting methods. It could only be realized through the work of Kanok's shop drawing team combined with specialized techniques, experienced know-how, and effective project management.

The hotel features meticulously crafted design artwork, such as the special paint work and custom-molded sanitary-ware featured in the bathrooms, all of which combine beauty and durability seamlessly.

The result is a stunning work of art that could not have been achieved without an uncompromising attention to detail and a clear and precise development plan.