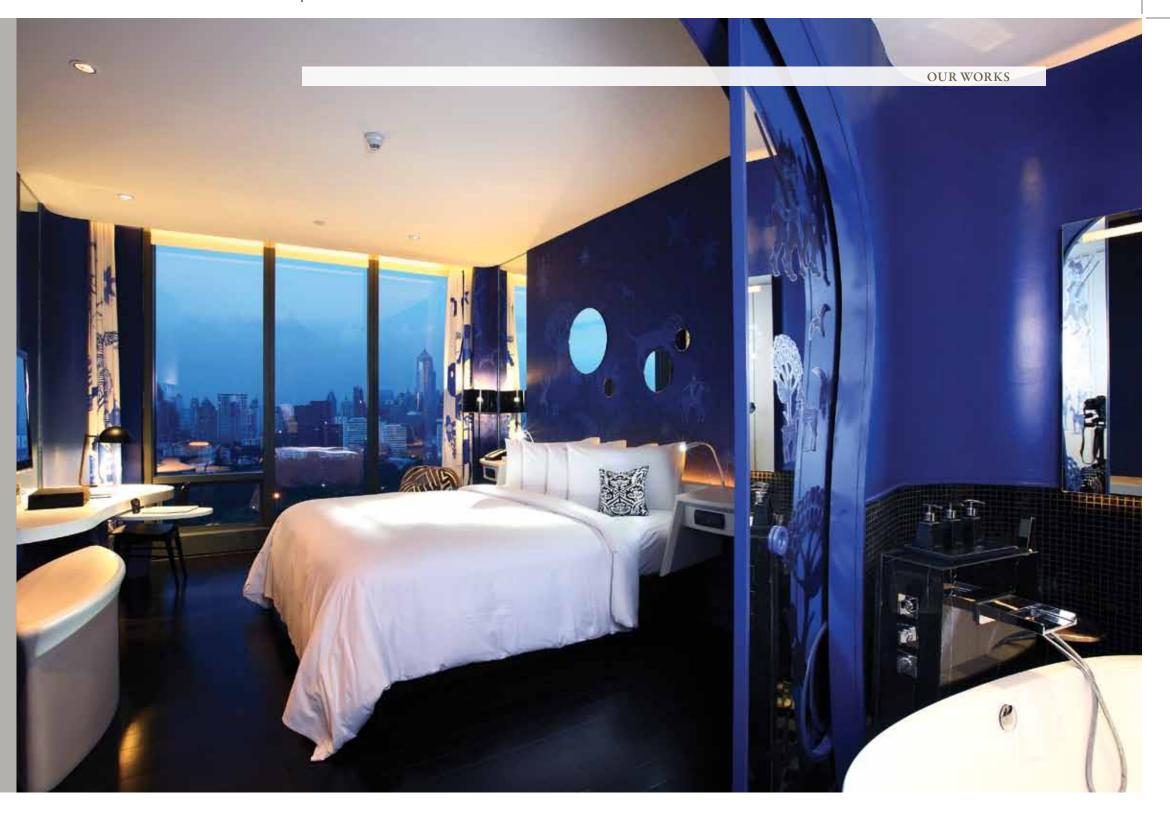

## THE LIT BANGKOK HOTEL BANGKOK, THAILAND

#### SCOPE OF WORKS

Interior fitting out for guestroom & corridor and public area

#### DESIGNE

Cachet Design Studio Co.,Ltd.

#### CONSULTANT

Preecha Nanakij Co.,Ltd.

#### PROJECT COMPLETED

2011

ABOVE | SPA AREA RIGHT | CORRIDOR

ABOVE | RESTAURANT

Kanok Furniture & Decoration OUR WORKS

ABOVE | BATHROOM LEFT | STUDY AREA