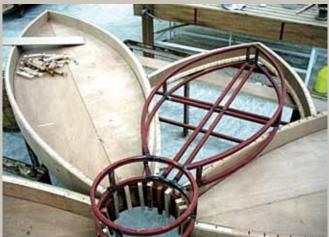

LEFT | SITE SLOPE

ABOVE & OPPOSITE PAGE| CEILING DETAIL

Behind the delicate details of the flowery decorative ceiling panels is a framework made of lightweight steel, designed to be durable, strong, and long lasting. This ceiling has a multi-layered look, created by overlapping layers of decorative lighting for an eye-catching visual effect. The production and assembly of the specialized moldings requires meticulous craftsmanship in the production of shop drawings, plus a careful planning execution in all stages of production.

All timber and metal components are inspected to eliminate any imperfections before fabrication in order to ensure the highest quality and time efficiency. All production and finishing is completed before installation on site by our expert technicians.