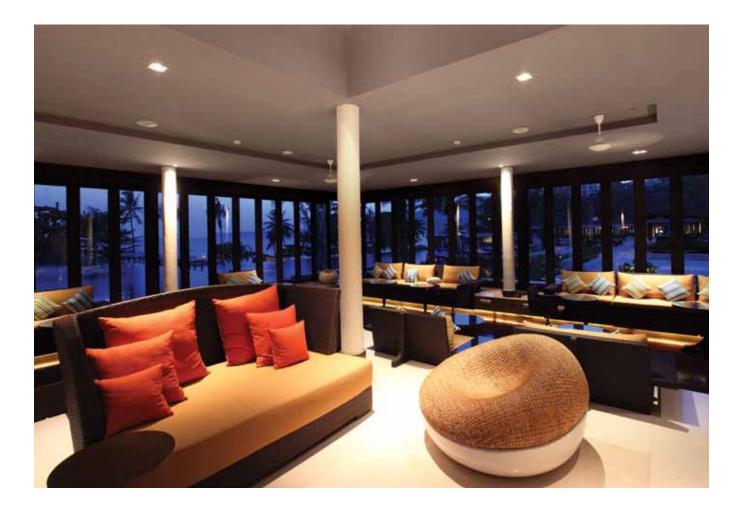

### OPPOSITE PAGE | HIGH CEILING

High Ceiling architecture in the lobby lounge area

Kanok Furniture & Decoration

OPPOSITE PAGE | Modern decor in deluxe guestroom ABOVE | A modern semi partition the vanity area from the bedroom