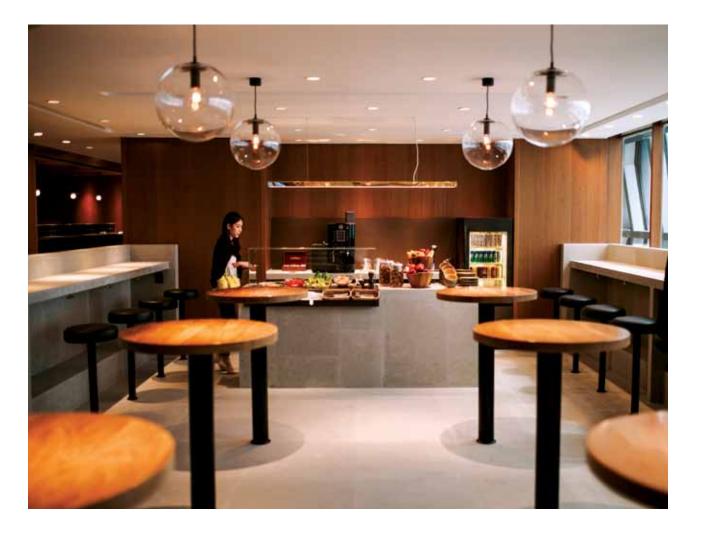

# CATHAY PACIFIC LOUNGE AT SUVARNAPHUMI AIRPORT BANGKOK, THAILAND

#### SCOPE OF WORKS

Interior fitting out for Lounge at Level 3, and Concourse G

#### DESIGNER

Leo International Design Group Co.,Ltd.

#### PROJECT COMPLETED

2015

OUR WORKS