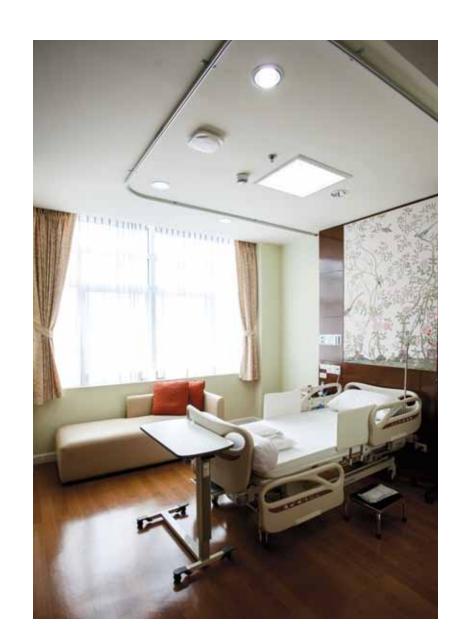

## BANGKOK HOSPITAL CHINA TOWN BANGKOK, THAILAND

#### SCOPE OF WORKS

Interior fitting out for level G - 6

#### DESIGNER

Leo International Design Group Co. Ltd.

#### CONSULTANT

PPSN Co., Ltd. / TEAC Co., Ltd.

#### PROJECT COMPLETED

2015

Kanok Furniture & Decoration