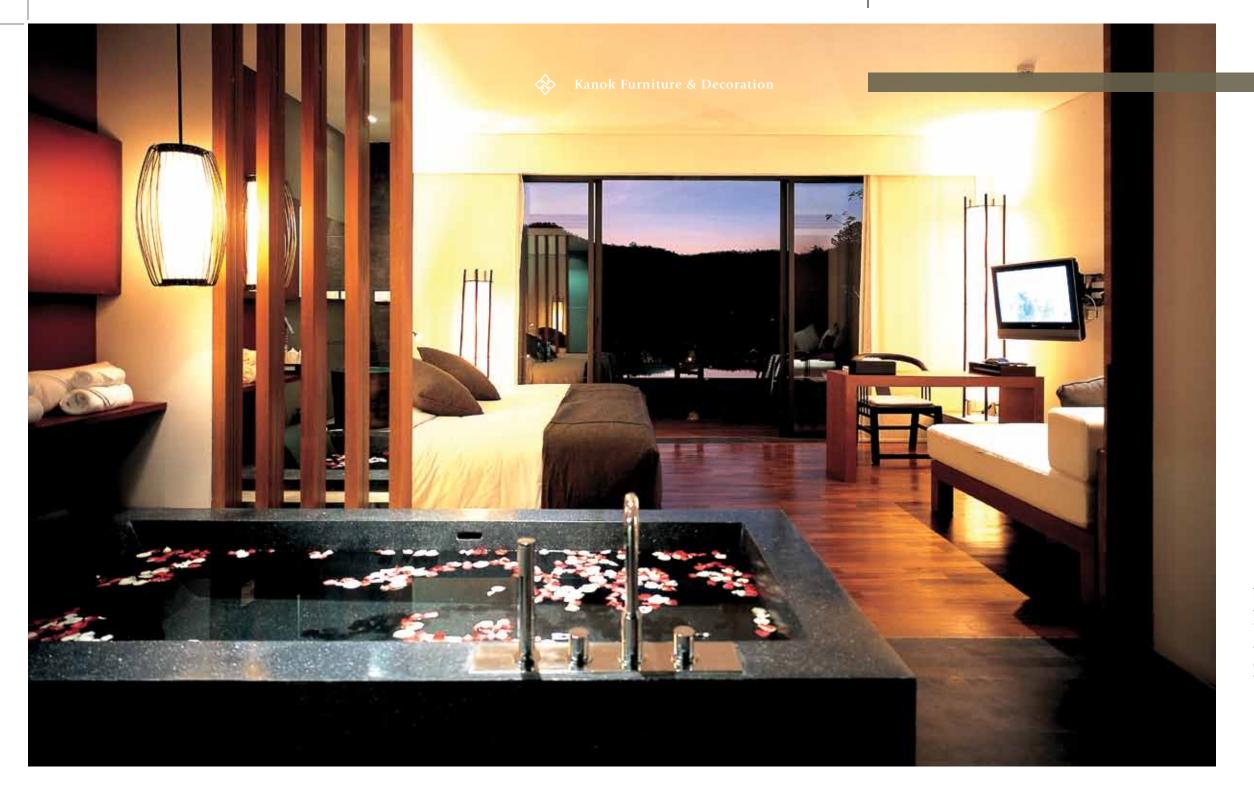

#### DESIGNER

P49 Design & Associates Co.,Ltd.

#### CONSULTANT

G.E.S Solutions Co.,Ltd.

#### PROJECT COMPLETED

2014



Kanok Furniture & Decoration

**OUR WORKS** 





Kanok Furniture & Decoration







CHIANG-MAI, THAILAND

### SCOPE OF WORKS

Interior fitting out for guestrooms, jacuzzi pavilion and rice terrace pavilion

### DESIGNER

August Design Consultant Co.,Ltd.

### PROJECT COMPLETED

2008



ABOVE | MASTER BEDROOM AREA

Inside, the master bedroom is combined with a spacious and an airy lounge area, ready to accommodate every activity and need of the visitors.





One interesting key feature of the Villa Suite is its unique outdoor Jacuzzi. Giving the patrons a chance to revitalize and soak out, at the same time enjoy the luxuriant scenic views of Northern Thailand







Another practical design seen here is the use of a fold-away partition slide which separates the bedroom from the bathroom.

This flexibility means that the guests can change look and feel of the villa within matter of seconds.

# HYATT REGENCY PHUKET RESORT AT KAMALA BAY PHUKET, THAILAND

### SCOPE OF WORKS

Interior fitting out for guestrooms, restaurant, executive lounge, spa, gym, lobby & supply loose furniture

### DESIGNER

LRF Designers Ltd.

### PROJECT COMPLETED

2013



ABOVE | RECEPTION AT THE LOBBY AREA

















### PARK HYATT HOTEL SIEM REAP, CAMBODIA

### SCOPE OF WORKS

Interior fitting out for guestrooms 107 units

### DESIGNER

Bensley Design Studios Co.,Ltd.

PROJECT COMPLETED

2005



Kanok Furniture & Decoration OUR WORKS





### OPPOSITE PAGE | GUESTROOM

Ty