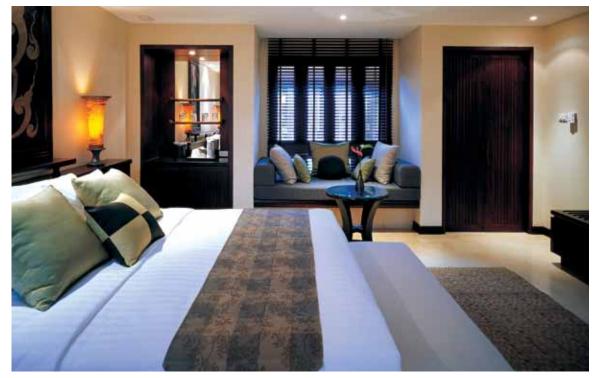

#### **MILLENNIUM** HILTON BANGKOK HOTEL BANGKOK, THAILAND

#### SCOPE OF WORKS

Interior fitting out for guestrooms & public area

#### DESIGNER

Bar Studio Co., Ltd.

#### CONSULTANT

Davis Langdon & Seah (Thailand) Ltd.

#### PROJECT COMPLETED

2006

RIGHT | main lobby area Stylish décor of the main reception area, with the use of a very big cocoon-like decorative lighting

#### LEFT |

MAIN LOBBY AREA

The cutting of modern design can be found in the main lobby area of the Millennium Hilton Bangkok Hotel

### OPPOSITE PAGE | HIGH CEILING

High Ceiling architecture in the lobby lounge area

Kanok Furniture & Decoration

OPPOSITE PAGE | Modern decor in deluxe guestroom ABOVE | A modern semi partition the vanity area from the bedroom