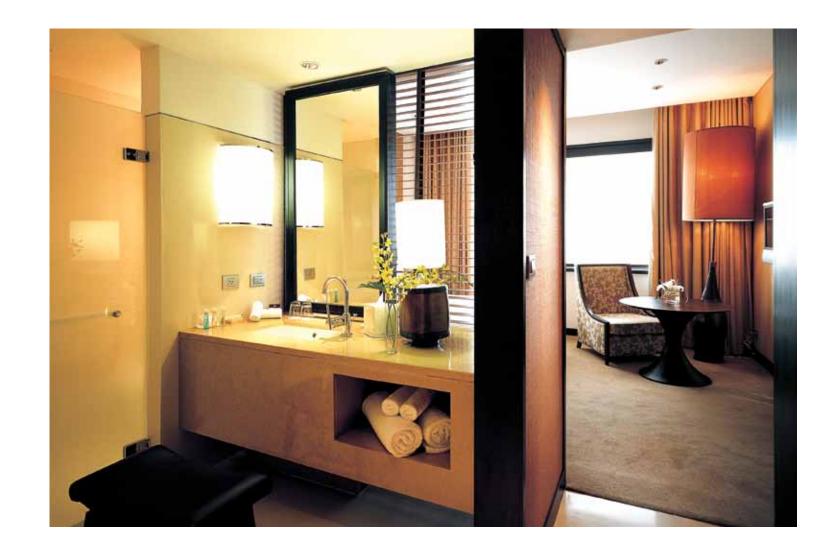

#### **MILLENNIUM** HILTON BANGKOK HOTEL BANGKOK, THAILAND

#### SCOPE OF WORKS

Interior fitting out for guestrooms & public area

#### DESIGNER

Bar Studio Co., Ltd.

#### CONSULTANT

Davis Langdon & Seah (Thailand) Ltd.

#### PROJECT COMPLETED

2006

RIGHT | main lobby area Stylish décor of the main reception area, with the use of a very big cocoon-like decorative lighting

#### LEFT |

MAIN LOBBY AREA

The cutting of modern design can be found in the main lobby area of the Millennium Hilton Bangkok Hotel

### OPPOSITE PAGE | HIGH CEILING

High Ceiling architecture in the lobby lounge area

Kanok Furniture & Decoration

OPPOSITE PAGE | Modern decor in deluxe guestroom ABOVE | A modern semi partition the vanity area from the bedroom