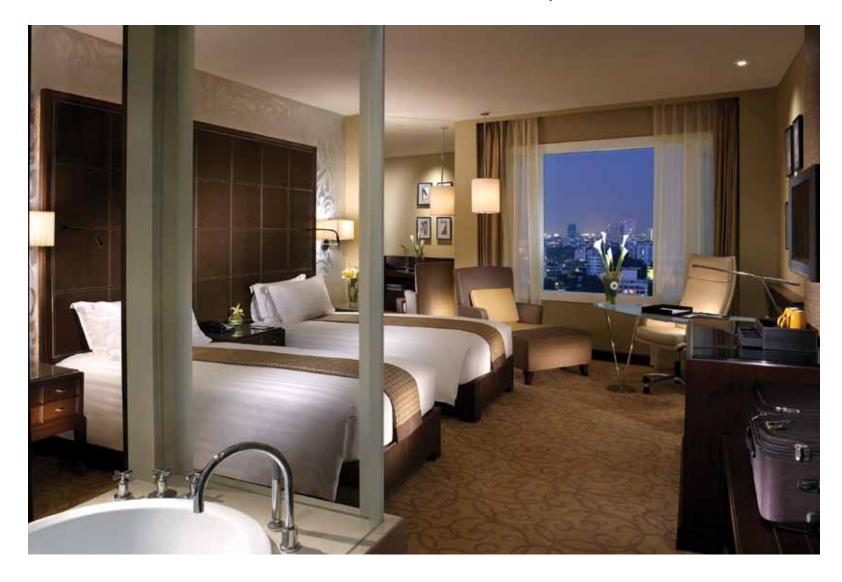

### OPPOSITE PAGE | HIGH CEILING

High Ceiling architecture in the lobby lounge area

Kanok Furniture & Decoration

OPPOSITE PAGE | Modern decor in deluxe guestroom ABOVE | A modern semi partition the vanity area from the bedroom