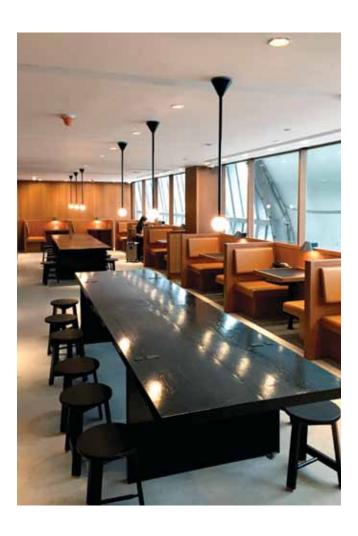

# CATHAY PACIFIC LOUNGE AT SUVARNAPHUMI AIRPORT BANGKOK, THAILAND

#### SCOPE OF WORKS

Interior fitting out for Lounge at Level 3, and Concourse G

#### DESIGNER

Leo International Design Group Co.,Ltd.

#### PROJECT COMPLETED

2015

OUR WORKS