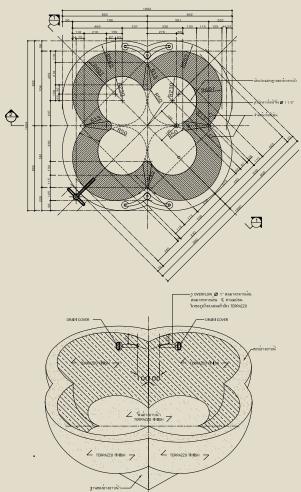

#### CONRAD SAMUI THAILAND

This large project consists of 65 rooms, restaurants and spa with a touch of Thai style. Luxurious, distinctive and unique, its design is exquisitely detailed and could only be realized with the skill of master artisans. The project is located on a beautiful, yet challenging, hillside overlooking the ocean, where guests can enjoy limitless views of the sea. Kanok's project management and coordination skills were key to the success of this difficult project, where strict timelines , obstacles such as unpredictable weather, and difficult terrain all combined to create extreme challenges.

LEFT | SITE SLOPE

ABOVE & OPPOSITE PAGE| CEILING DETAIL

Behind the delicate details of the flowery decorative ceiling panels is a framework made of lightweight steel, designed to be durable, strong, and long lasting. This ceiling has a multi-layered look, created by overlapping layers of decorative lighting for an eye-catching visual effect. The production and assembly of the specialized moldings requires meticulous craftsmanship in the production of shop drawings, plus a careful planning execution in all stages of production.

The beautiful flowery decorative ceiling is the result of a sophisticated design and complex production process. It embodies Kanok's refined skills and special techniques. The design adds a sense of softness to the ceiling and is complemented by lighting effects.