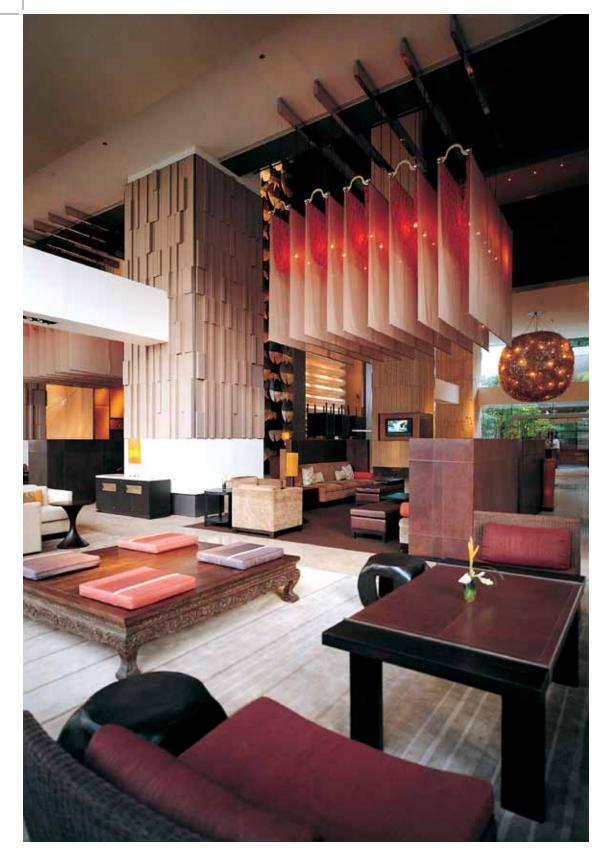

### GRAND HYATT ERAWAN BANGKOK, THAILAND

#### • SCOPE OF WORKS

Interior fitting out work for lobby, business center, Chinese restaurant, Spasso center, and function room

#### DESIGNER

Bilkkey Linas Design Consultants

#### PROJECT COMPLETED

1991