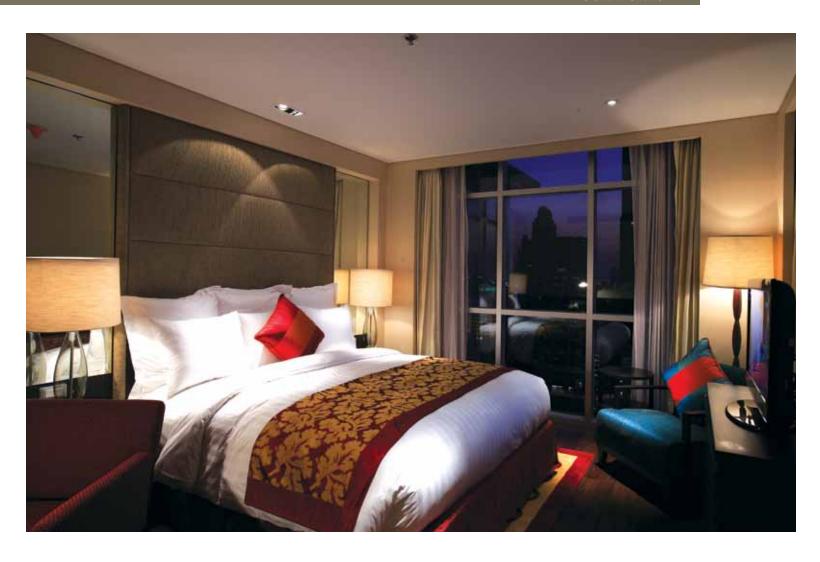

#### **MILLENNIUM** HILTON BANGKOK HOTEL BANGKOK, THAILAND

#### SCOPE OF WORKS

Interior fitting out for guestrooms & public area

#### PROJECT COMPLETED

2006

RIGHT | main lobby area Stylish décor of the main reception area, with the use of a very big cocoon-like decorative lighting

#### LEFT |

MAIN LOBBY AREA

The cutting of modern design can be found in the main lobby area of the Millennium Hilton Bangkok Hotel

### OPPOSITE PAGE | HIGH CEILING

High Ceiling architecture in the lobby lounge area

Kanok Furniture & Decoration

OPPOSITE PAGE | Modern decor in deluxe guestroom ABOVE | A modern semi partition the vanity area from the bedroom