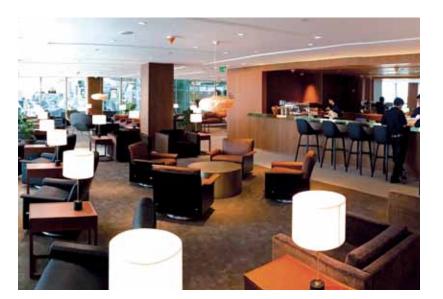

# CATHAY PACIFIC LOUNGE AT SUVARNAPHUMI AIRPORT BANGKOK, THAILAND

#### SCOPE OF WORKS

Interior fitting out for Lounge at Level 3, and Concourse G

#### DESIGNER

Leo International Design Group Co.,Ltd.

#### PROJECT COMPLETED

2015

OUR WORKS