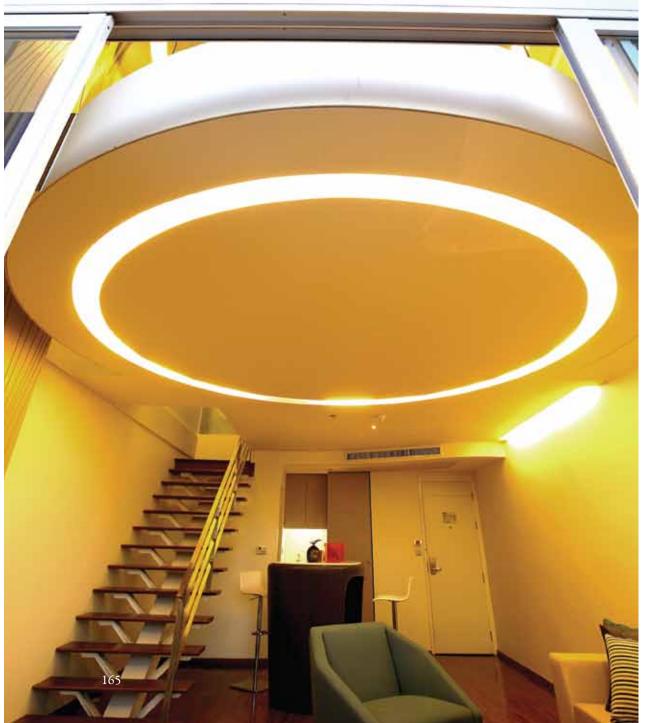

### GRAND MILLENNIUM SUKHUMVIT BANGKOK BANGKOK, THAILAND

### SCOPE OF WORKS

Interior fitting out for guestrooms & spa

### DESIGNER

P49 Deesign & Associates Co.,Ltd.

Langdon & Seah (Thailand) Ltd.

### PROJECT COMPLETED

2007

VANITY & DRESSING COUNTER SPA LOCKER

> The distinguish design for vanity counter and dressing counter for male and female locker.

Kanok Furniture & Decoration

ABOVE | EXECUTIVE SUITE LIVING ROOM & BEDROOM