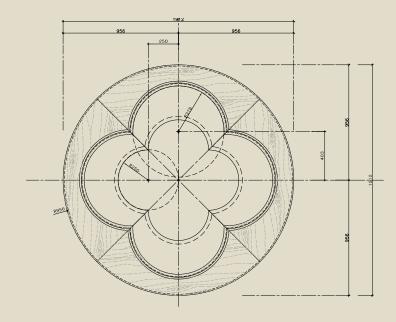

LEFT | SITE SLOPE

ABOVE & OPPOSITE PAGE| CEILING DETAIL

Behind the delicate details of the flowery decorative ceiling panels is a framework made of lightweight steel, designed to be durable, strong, and long lasting. This ceiling has a multi-layered look, created by overlapping layers of decorative lighting for an eye-catching visual effect. The production and assembly of the specialized moldings requires meticulous craftsmanship in the production of shop drawings, plus a careful planning execution in all stages of production.

The beautiful flowery decorative ceiling is the result of a sophisticated design and complex production process. It embodies Kanok's refined skills and special techniques. The design adds a sense of softness to the ceiling and is complemented by lighting effects.