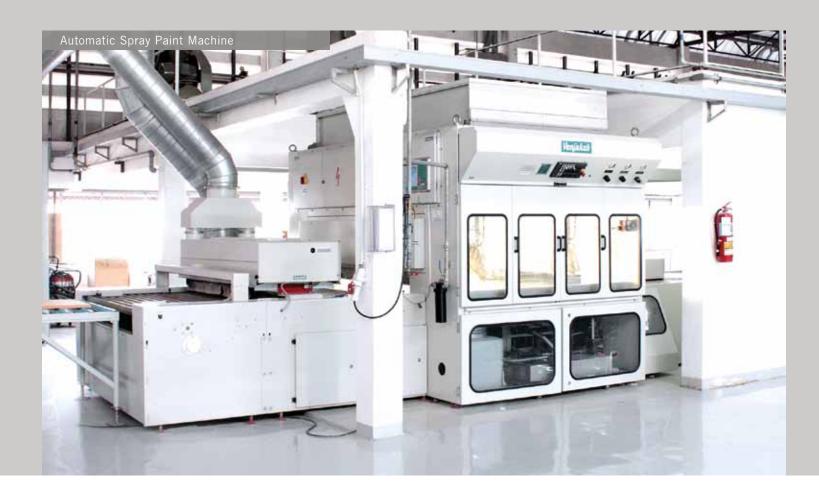

#### FINISHING:

We have a fully-automated finishing system that begins with automated dust-free spray painting line that allows us to finish all pieces of work to a precise and consistent thickness. Combined with an infrared heating tunnel, we are able to produce more than 100,000 pieces annually.