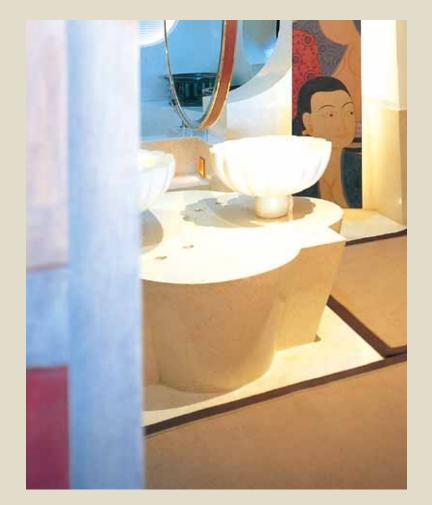

The hotel features meticulously crafted design artwork, such as the special paint work and custom-molded sanitary-ware featured in the bathrooms, all of which combine beauty and durability seamlessly.

#### ABOVE | BATHROOM

A lavishing bedroom decoration and matching upholstery enhances the authentic design of the Phulay's double guestroom.

OPPOSTIE PAGE | MASTER SUITE BEDROOM