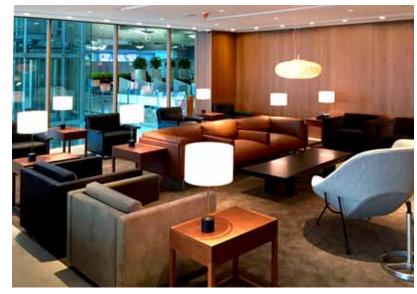

# CATHAY PACIFIC LOUNGE AT SUVARNAPHUMI AIRPORT BANGKOK, THAILAND

#### SCOPE OF WORKS

Interior fitting out for Lounge at Level 3, and Concourse G

#### DESIGNER

Leo International Design Group Co.,Ltd.

#### PROJECT COMPLETED

2015

OUR WORKS