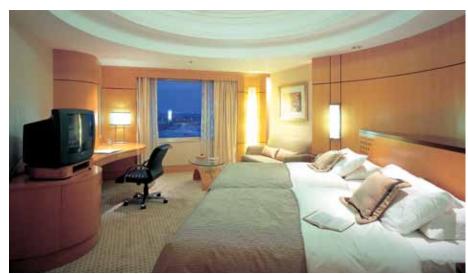

#### **MILLENNIUM** HILTON BANGKOK HOTEL BANGKOK, THAILAND

#### SCOPE OF WORKS

Interior fitting out for guestrooms & public area

#### PROJECT COMPLETED

2006

RIGHT | main lobby area Stylish décor of the main reception area, with the use of a very big cocoon-like decorative lighting

#### LEFT |

MAIN LOBBY AREA

The cutting of modern design can be found in the main lobby area of the Millennium Hilton Bangkok Hotel