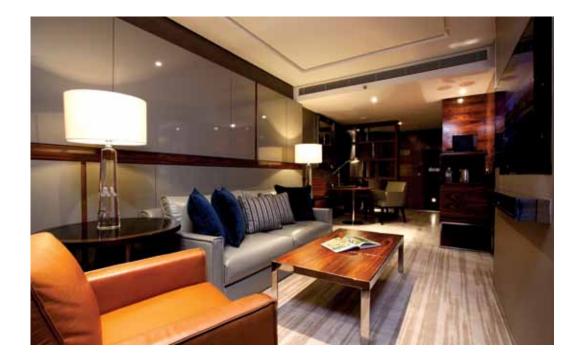

#### **MILLENNIUM** HILTON BANGKOK HOTEL BANGKOK, THAILAND

#### SCOPE OF WORKS

Interior fitting out for guestrooms & public area

#### DESIGNER

Bar Studio Co., Ltd.

#### CONSULTANT

Davis Langdon & Seah (Thailand) Ltd.

#### PROJECT COMPLETED

2006

RIGHT | main lobby area Stylish décor of the main reception area, with the use of a very big cocoon-like decorative lighting

#### LEFT |

MAIN LOBBY AREA

The cutting of modern design can be found in the main lobby area of the Millennium Hilton Bangkok Hotel

### OPPOSITE PAGE | HIGH CEILING

High Ceiling architecture in the lobby lounge area

Kanok Furniture & Decoration

OPPOSITE PAGE | Modern decor in deluxe guestroom ABOVE | A modern semi partition the vanity area from the bedroom