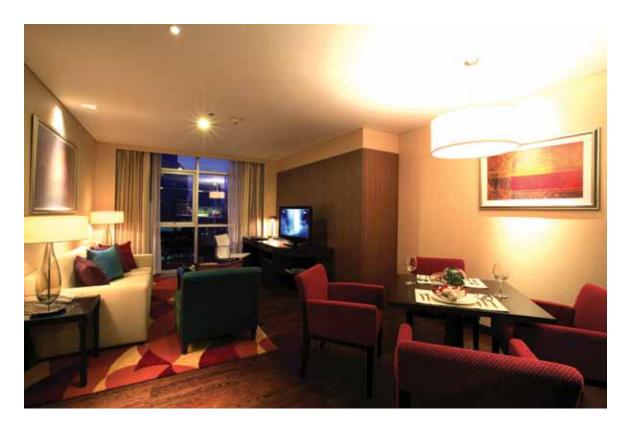

## CONRAD KOH SAMUI SURAT THANI, THAILAND

#### SCOPE OF WORKS

Interior fitting out for hotel villa & loose furniture, Interior fitting out for public area & spa

#### DESIGNER

Wilson & Associates

#### CONSULTANT

Davis Langdon KPK An Aecom Company

#### PROJECT COMPLETED

2011

ABOVE | LOBBY

Kanok Furniture & Decoration

ABOVE | LOBBY

ABOVE | RESIDENCE LIVING & DINING AREA

Kanok Furniture & Decoration

ABOVE | TYPICAL ROOM

LEFT | WALL PARTITION DETAIL

RIGHT |

SPECIALTY RESTAURANT

OUR WORKS

ABOVE | ALL DAY DINING OPPOSITE PAGE | STAIRCASE