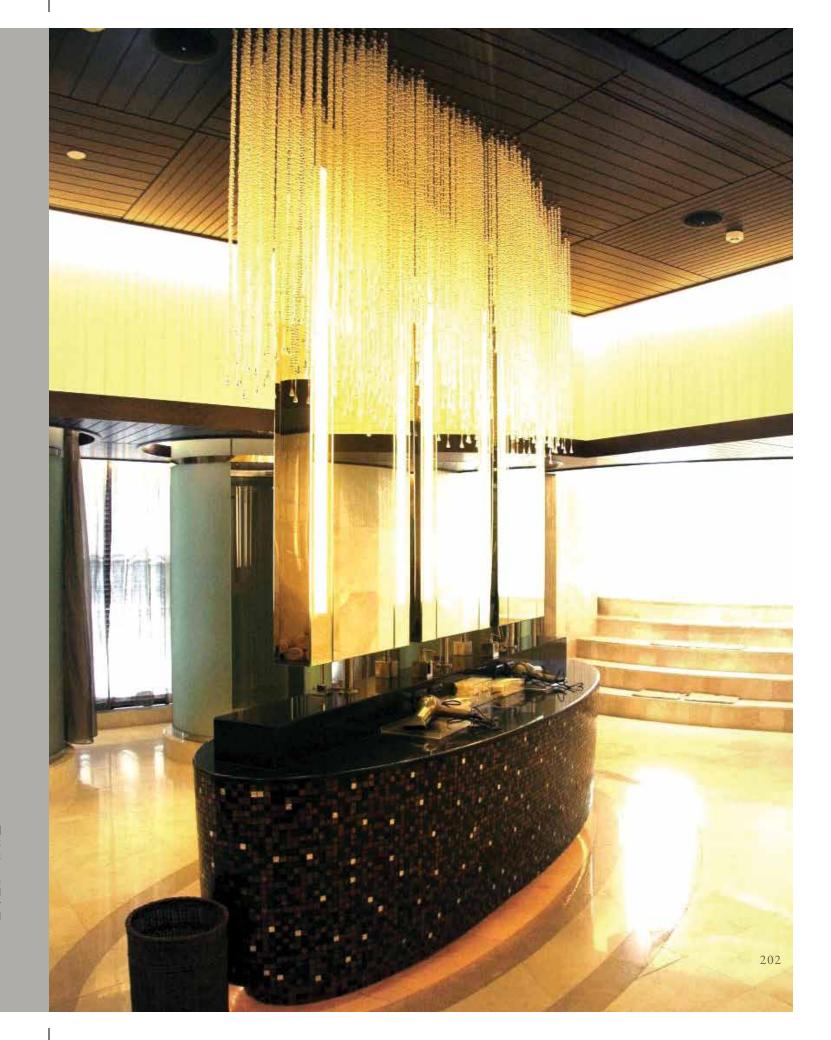

#### PROJECT COMPLETED

2006

RIGHT | main lobby area Stylish décor of the main reception area, with the use of a very big cocoon-like decorative lighting

#### LEFT |

MAIN LOBBY AREA

The cutting of modern design can be found in the main lobby area of the Millennium Hilton Bangkok Hotel

### OPPOSITE PAGE | HIGH CEILING

High Ceiling architecture in the lobby lounge area

Kanok Furniture & Decoration

OPPOSITE PAGE | Modern decor in deluxe guestroom ABOVE | A modern semi partition the vanity area from the bedroom