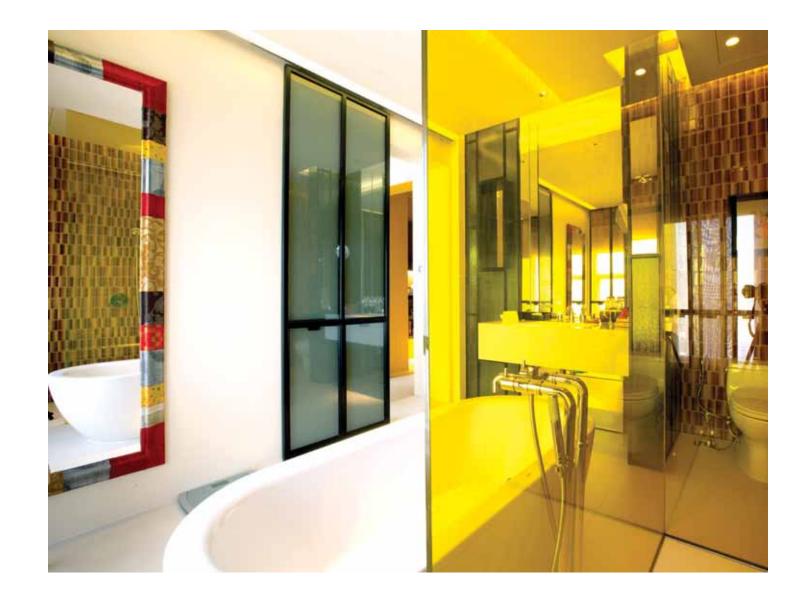

#### PHULAY BAY, A RITZ-CARLTON RESERVE

Designed by a leading Asian designer, The Ritz Carlton, Krabi, is Thailand's first Six-Star hotel, featuring all luxury suite accommodations.

Every aspect of its interior is meticulously crafted, drawing upon the rich experience of our master craftsmen.

The hotel features meticulously crafted design artwork, such as the special paint work and custom-molded sanitary-ware featured in the bathrooms, all of which combine beauty and durability seamlessly.

The result is a stunning work of art that could not have been achieved without an uncompromising attention to detail and a clear and precise development plan.