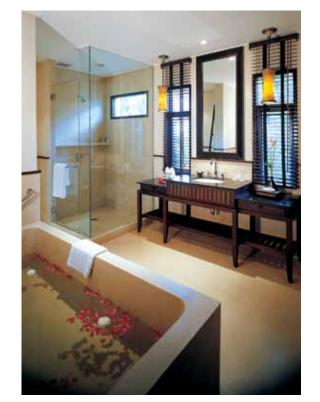

## PHULAY BAY, A RITZ - CARLTON RESERVE KRABI, THAILAND

#### ABOVE | BATHROOM

A lavishing bedroom decoration and matching upholstery enhances the authentic design of the Phulay's double guestroom.

OPPOSTIE PAGE | MASTER SUITE BEDROOM