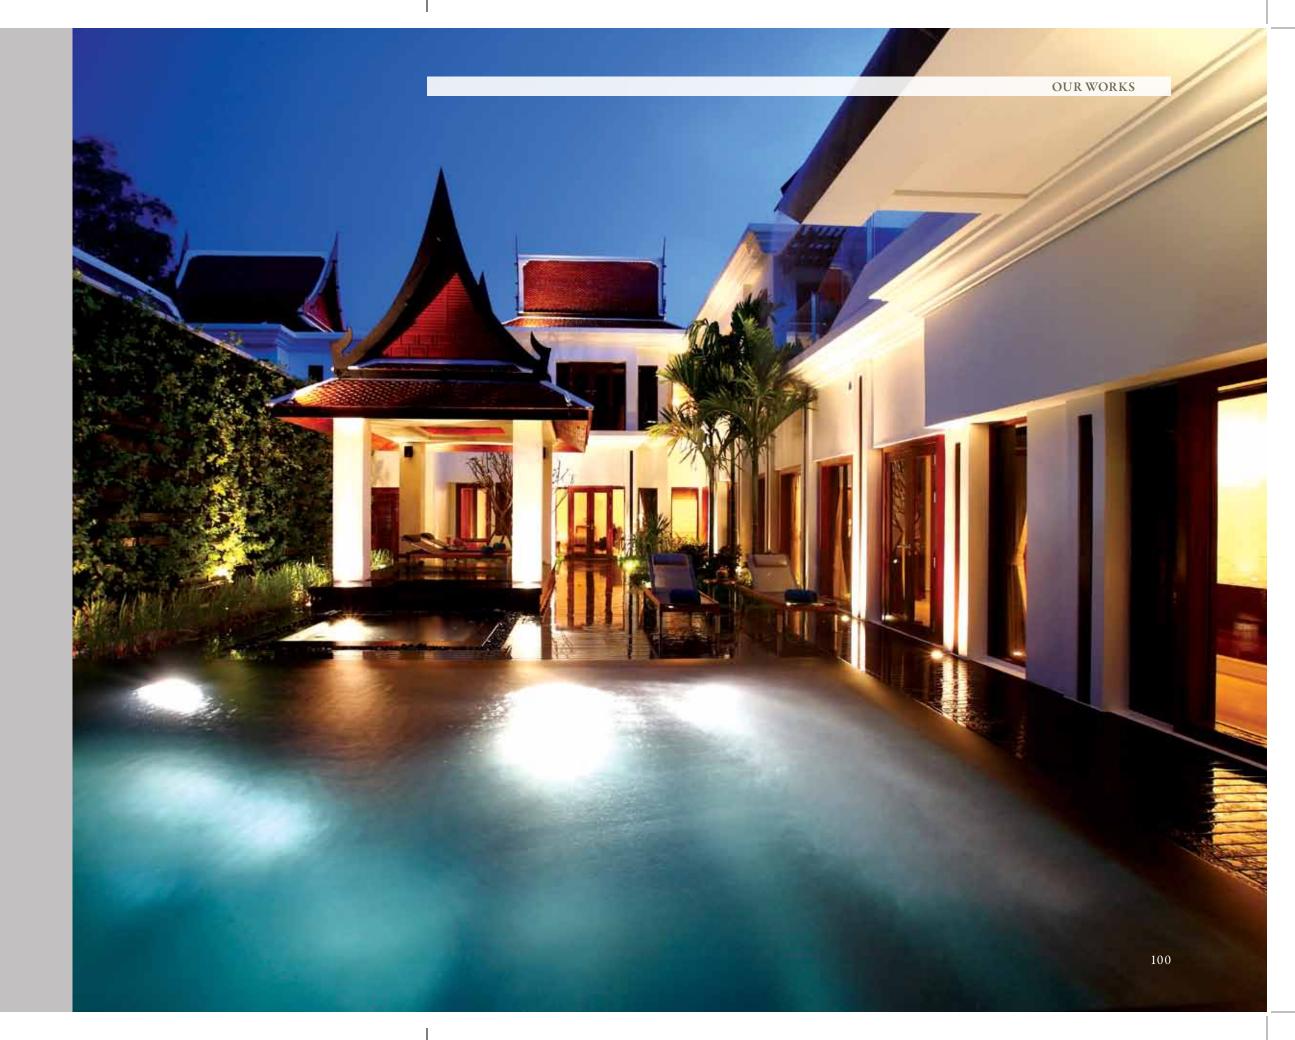

ROJECT COMPLETED

1991

#### SCOPE OF WORKS

Interior fitting out for I-Sawan residential spa & club, Interior fitting out for the residence 305

#### DESIGNER

Tony Chi & Associates Co.,Ltd.

#### PROJECT COMPLETED







ABOVE | THE RESIDENCE MEETING ROOM

LEFT | THE RESIDENCE LOFT KITCHEN

This area loft kitchen area of the Grand Hyatt is a new attraction to the Residence patrons where one can dine and socialize in style

#### Kanok Furniture & Decoration



ABOVE & OPPOSTIE PAGE  $\mid$  the residence

Modestly designed decorations and furniture of the Residence



## MAIKHAO DREAM VILLA RESORT & SPA PHUKET, THAILAND

#### SCOPE OF WORKS

Interior fitting out for villa and lobby

#### DESIGNER

DWP Cityspace Ltd.

#### CONSULTANT

KMD Management Group Co.,Ltd.

#### PROJECT COMPLETED







LEFT | HALL AREA





LEFT | MAIN LOBBY AREA



## PHULAY BAY, A RITZ - CARLTON RESERVE KRABI, THAILAND

#### SCOPE OF WORKS

Interior fitting out for buildings and reception pavilion for d1-d7, Interior fitting out for guestroom, and villas & spa renovation

#### DESIGNER

Bunnag Architects International Consultants

#### PROJECT COMPLETED

2008









#### ABOVE | BATHROOM

A lavishing bedroom decoration and matching upholstery enhances the authentic design of the Phulay's double guestroom.

OPPOSTIE PAGE | MASTER SUITE BEDROOM





#### OPPOSTIE PAGE | BEDROOM

The luxuriously designed bedroom is accompanied by a luscious king - size bed wrapped in authentic thai fabric decoratives.



## KEMPINSKI HOTEL NAY PYI TAW NAY PYI TAW, MYANMAR

#### SCOPE OF WORKS

Interior fitting out