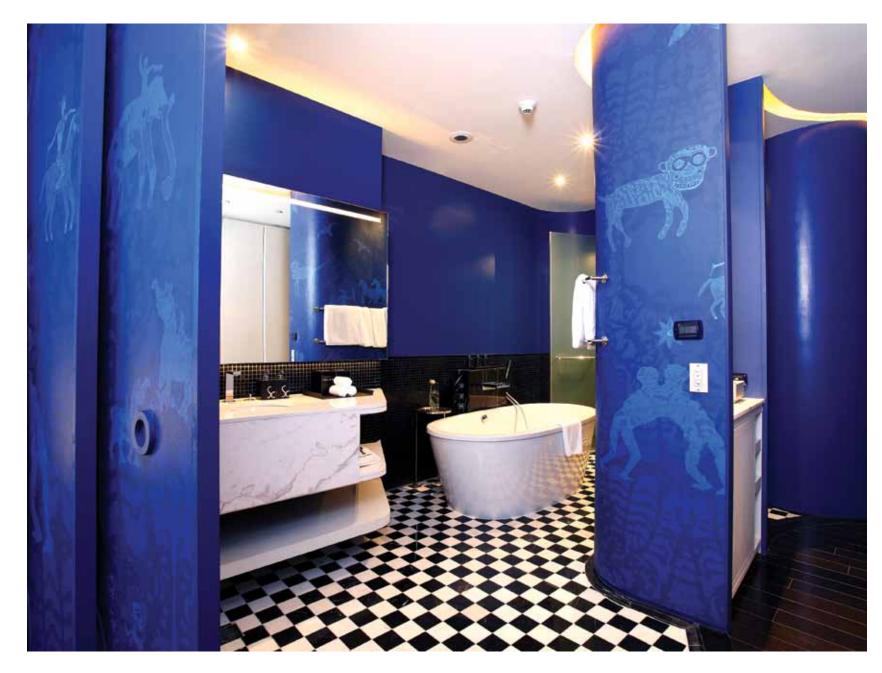

#### PHULAY BAY, A RITZ-CARLTON RESERVE

Designed by a leading Asian designer, The Ritz Carlton, Krabi, is Thailand's first Six-Star hotel, featuring all luxury suite accommodations.

Every aspect of its interior is meticulously crafted, drawing upon the rich experience of our master craftsmen.

The hotel features meticulously crafted design artwork, such as the special paint work and custom-molded sanitary-ware featured in the bathrooms, all of which combine beauty and durability seamlessly.