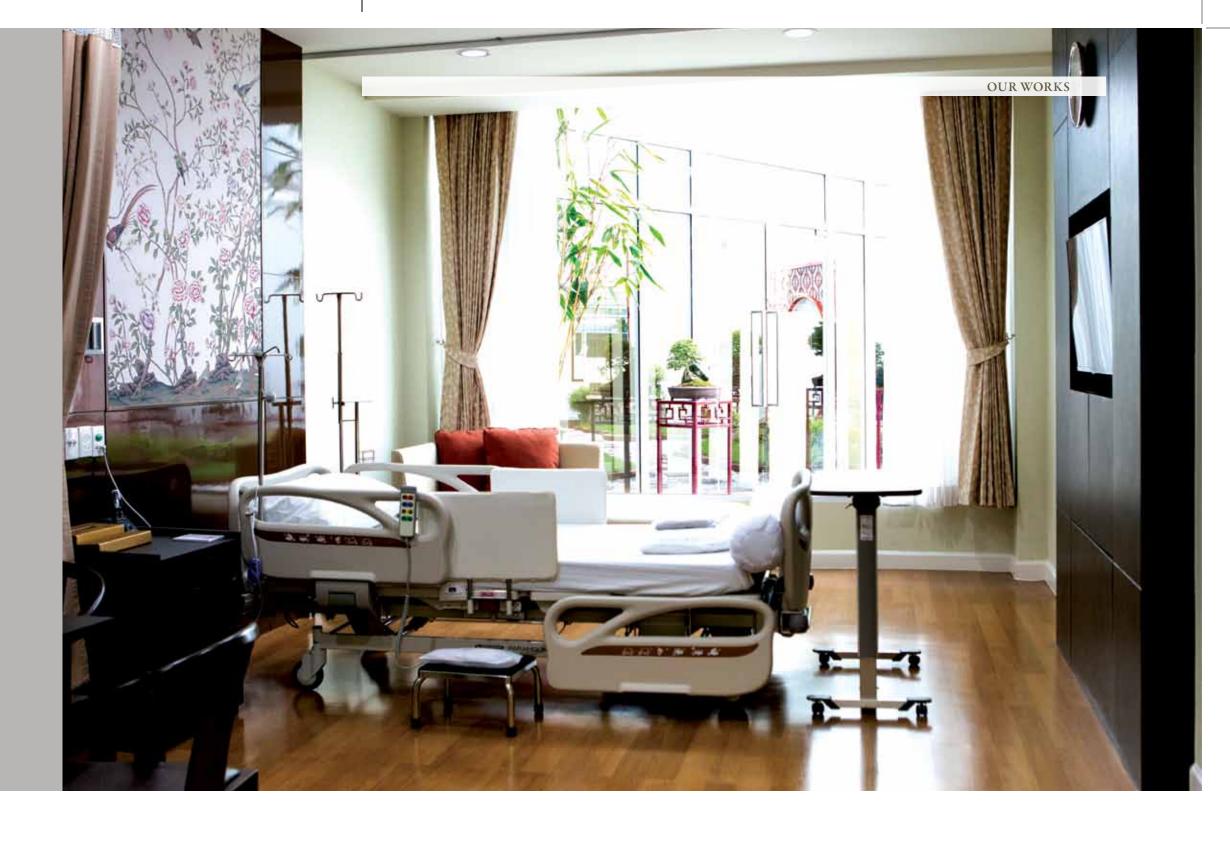

## BANGKOK HOSPITAL CHINA TOWN BANGKOK, THAILAND

#### SCOPE OF WORKS

Interior fitting out for level G - 6

#### DESIGNER

Leo International Design Group Co. Ltd.

#### CONSULTANT

PPSN Co., Ltd. / TEAC Co., Ltd.

#### PROJECT COMPLETED

2015

Kanok Furniture & Decoration