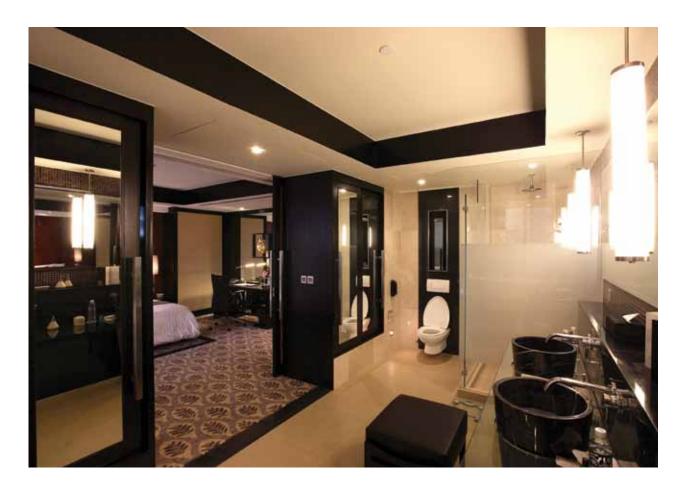

#### PHULAY BAY, A RITZ-CARLTON RESERVE

Designed by a leading Asian designer, The Ritz Carlton, Krabi, is Thailand's first Six-Star hotel, featuring all luxury suite accommodations.

Every aspect of its interior is meticulously crafted, drawing upon the rich experience of our master craftsmen.

This project features a unique and intricate domed ceiling, which requires the production of a precise steel structure, which is much more complex than conventional ceiling mounting methods. It could only be realized through the work of Kanok's shop drawing team combined with specialized techniques, experienced know-how, and effective project management.

The hotel features meticulously crafted design artwork, such as the special paint work and custom-molded sanitary-ware featured in the bathrooms, all of which combine beauty and durability seamlessly.

The result is a stunning work of art that could not have been achieved without an uncompromising attention to detail and a clear and precise development plan.